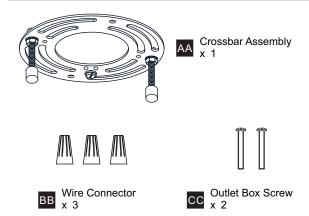

n, turn off electricity at the circuit breaker box or the main fuse box.
- RISK OF FIRE Use bulbs specified by the markings and/or labels on the fixture.

#### CAUTION

- · For your safety, read instructions completely before beginning installation.
- If in doubt about electrical installation, consult a licensed electrician.
- Turn off electricity to fixture before replacing the bulb(s).

## **TOOLS REQUIRED**











## **CARE AND MAINTENANCE**

• Wipe clean using soft, dry cloth or static duster. Always avoid using harsh chemicals and abrasives to clean fixture as they may damage the finish.

If you need further assistance call Quoizel Customer Care at 1-800-645-3184 (9:00am - 5:00pm EST), or visit us on-line at www.quoizel.com.

## **PACKAGE CONTENTS**





## **MOUNTING HARDWARE**



#### **INSTALLATION**









Your installation is now complete! Restore electricity and save this sheet for future reference.