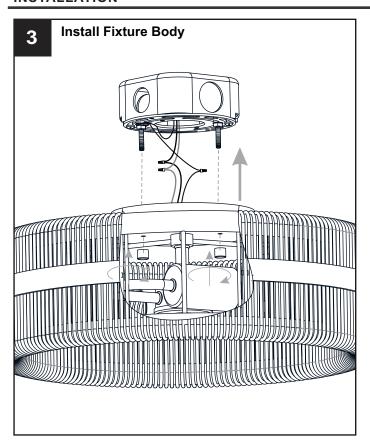

#### **INSTALLATION**

Your installation is now complete! Restore electricity and save this sheet for future reference.