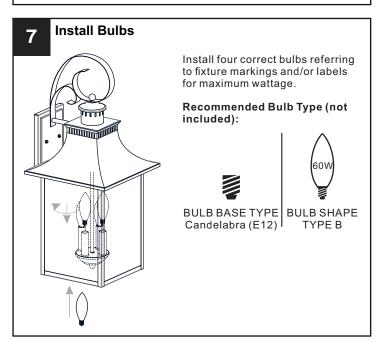

#### WARNING

- $RISK\ OF\ ELECTRIC\ SHOCK\ -\ Before\ beginning\ installation,\ turn\ off\ electricity\ at\ the\ circuit\ breaker\ box\ or\ the\ main\ fuse\ box.$
- RISK OF FIRE Use bulbs specified by the markings and/or labels on the fixture.

#### **INSTALLATION**

Your installation is now complete! Restore electricity and save this sheet for future reference.