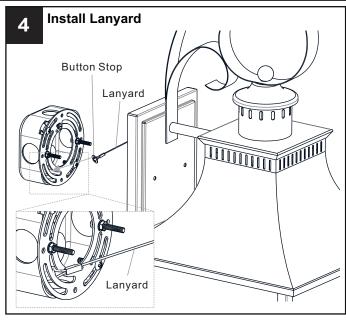

#### **INSTALLATION**

Your installation is now complete! Restore electricity and save this sheet for future reference.