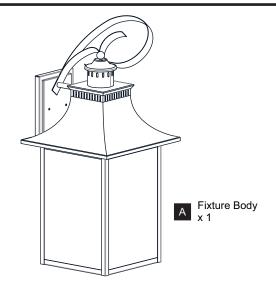

n,\ turn\ off\ electricity\ at\ the\ circuit\ breaker\ box\ or\ the\ main\ fuse\ box.$
- RISK OF FIRE Use bulbs specified by the markings and/or labels on the fixture.

#### **CAUTION**

- For your safety, read instructions completely before beginning installation.
- If in doubt about electrical installation, consult a licensed electrician.
- Turn off electricity to fixture before replacing the bulb(s).

#### **TOOLS REQUIRED**









### **CARE AND MAINTENANCE**

Wipe clean using soft, dry cloth or static duster. Always avoid using harsh chemicals and abrasives to clean fixture as they may damage

If you need further assistance call Quoizel Customer Care at 1-800-645-3184 (9:00am - 5:00pm EST), or visit us on-line at www.quoizel.com.

### **PACKAGE CONTENTS**

## **MOUNTING HARDWARE**





#### **INSTALLATION**

















Your installation is now complete! Restore electricity and save this sheet for future reference.