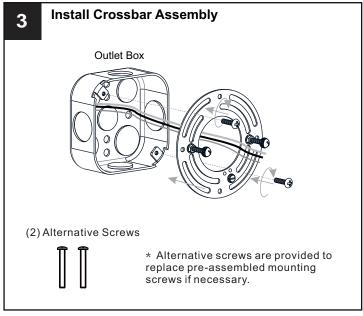

#### **INSTALLATION**

Your installation is now complete! Restore electricity and save this sheet for future reference.