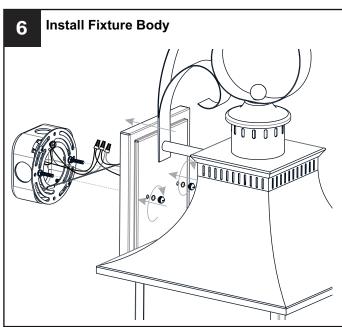

#### **INSTALLATION**

Your installation is now complete! Restore electricity and save this sheet for future reference.