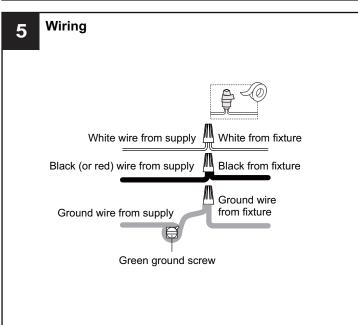

#### **INSTALLATION**

Your installation is now complete! Restore electricity and save this sheet for future reference.