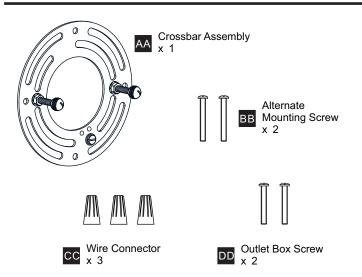

\ turn\ off\ electricity\ at\ the\ circuit\ breaker\ box\ or\ the\ main\ fuse\ box.$
- RISK OF FIRE Use bulbs specified by the markings and/or labels on the fixture.

#### **CAUTION**

- For your safety, read instructions completely before beginning installation.
- If in doubt about electrical installation, consult a licensed electrician.
- Turn off electricity to fixture before replacing the bulb(s).

#### **TOOLS REQUIRED**









### **CARE AND MAINTENANCE**

Wipe clean using soft, dry cloth or static duster. Always avoid using harsh chemicals and abrasives to clean fixture as they may damage

If you need further assistance call Quoizel Customer Care at 1-800-645-3184 (9:00am - 5:00pm EST), or visit us on-line at www.quoizel.com.

### **PACKAGE CONTENTS**

## **MOUNTING HARDWARE**





#### **INSTALLATION**

















Your installation is now complete! Restore electricity and save this sheet for future reference.