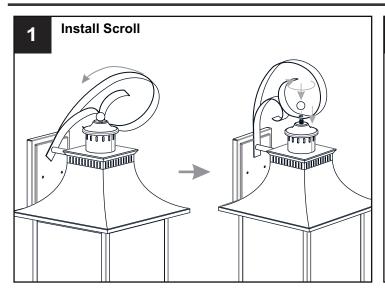

#### **INSTALLATION**

Your installation is now complete! Restore electricity and save this sheet for future reference.