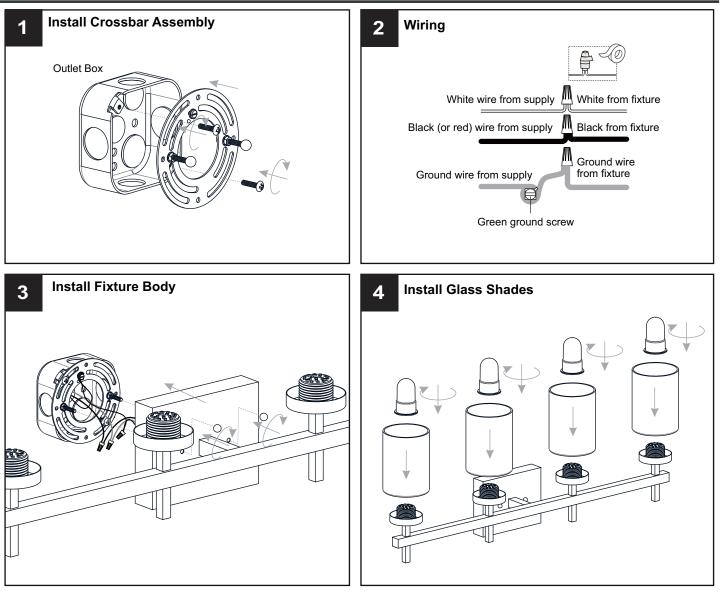

### INSTALLATION

Your installation is now complete! Restore electricity and save this sheet for future reference.