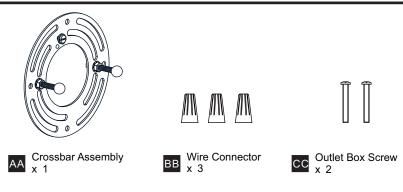

y before beginning installation. .
- If in doubt about electrical installation, consult a licensed electrician. TOOLS REQUIRED •
- •



| Ratings | 120Vac, 60Hz |         |
|---------|--------------|---------|
|         | Model No.    | Wattage |
|         | WLB8631BN    | 30W     |
|         | WLB8631C     | 30W     |
|         | WLB8631MBK   | 30W     |
|         | WLB8631Y     | 30W     |

Released Date: 2023-11-06

#### **CARE AND MAINTENANCE**

Wipe clean using soft, dry cloth or static duster. Always avoid using harsh chemicals and abrasives to clean fixture as they may damage the finish.

If you need further assistance call Quoizel Customer Care at 1-800-645-3184 (9:00am - 5:00pm EST), or visit us on-line at www.quoizel.com.

#### **PACKAGE CONTENTS**



#### **MOUNTING HARDWARE**



### INSTALLATION



Your installation is now complete! Restore electricity and save this sheet for future reference.