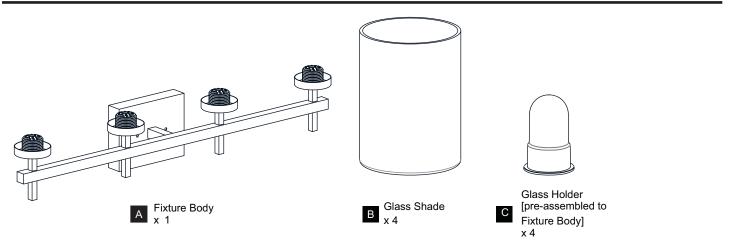

y, read instructions completely before beginning installation. .
- If in doubt about electrical installation, consult a licensed electrician. TOOLS REQUIRED •
- •



| Ratings | 120Vac, 60Hz |         |
|---------|--------------|---------|
|         | Model No.    | Wattage |
|         | WLB8631BN    | 30W     |
|         | WLB8631C     | 30W     |
|         | WLB8631MBK   | 30W     |
|         | WLB8631Y     | 30W     |

Released Date: 2023-11-06

#### **CARE AND MAINTENANCE**

Wipe clean using soft, dry cloth or static duster. Always avoid using harsh chemicals and abrasives to clean fixture as they may damage the finish.

If you need further assistance call Quoizel Customer Care at 1-800-645-3184 (9:00am - 5:00pm EST), or visit us on-line at www.quoizel.com.

#### **PACKAGE CONTENTS**



#### **MOUNTING HARDWARE**



### INSTALLATION



Your installation is now complete! Restore electricity and save this sheet for future reference.