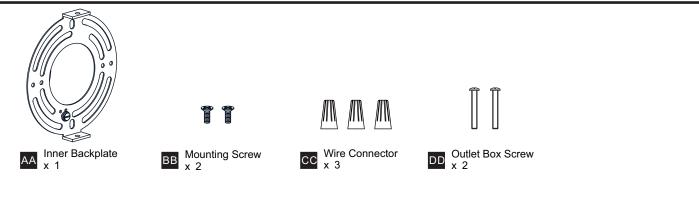

ginning installation, turn off electricity at the circuit breaker box or the main fuse box.
- RISK OF FIRE Use bulbs specified by the markings and/or labels on the fixture.
- CAUTION
- For your safety, read instructions completely before beginning installation.
- If in doubt about electrical installation, consult a licensed electrician.
- Turn off electricity to fixture before replacing the bulb(s).

#### TOOLS REQUIRED



#### CARE AND MAINTENANCE

• Wipe clean using soft, dry cloth or static duster. Always avoid using harsh chemicals and abrasives to clean fixture as they may damage the finish.

If you need further assistance call Quoizel Customer Care at 1-800-645-3184 (9:00am - 5:00pm EST), or visit us on-line at www.quoizel.com.

#### **PACKAGE CONTENTS**



## **MOUNTING HARDWARE**



## INSTALLATION



Your installation is now complete! Restore electricity and save this sheet for future reference.