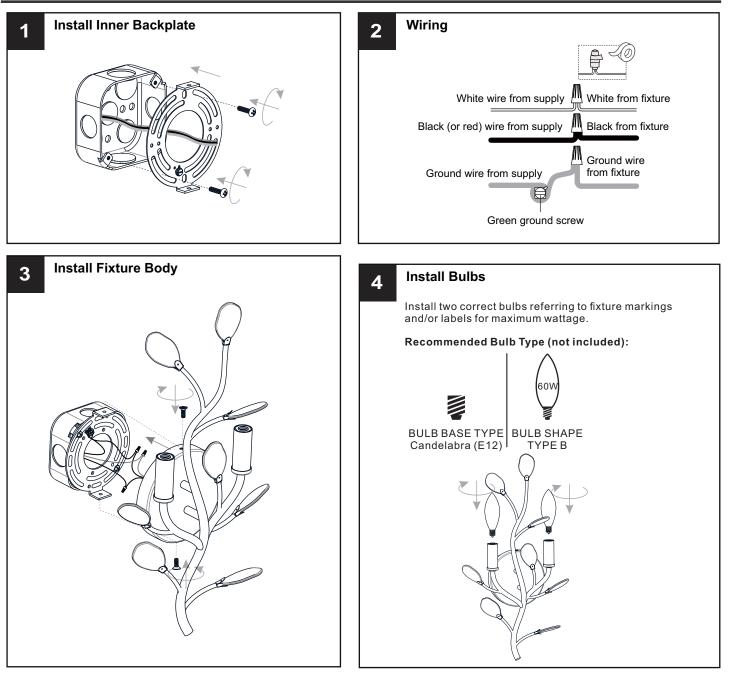

## INSTALLATION

Your installation is now complete! Restore electricity and save this sheet for future reference.