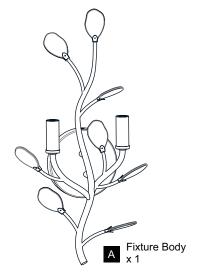

OF ELECTRIC SHOCK Before beginning installation, turn off electricity at the circuit breaker box or the main fuse box.
- RISK OF FIRE Use bulbs specified by the markings and/or labels on the fixture.
- CAUTION
- For your safety, read instructions completely before beginning installation.
- If in doubt about electrical installation, consult a licensed electrician.
- Turn off electricity to fixture before replacing the bulb(s).

#### TOOLS REQUIRED



#### CARE AND MAINTENANCE

• Wipe clean using soft, dry cloth or static duster. Always avoid using harsh chemicals and abrasives to clean fixture as they may damage the finish.

If you need further assistance call Quoizel Customer Care at 1-800-645-3184 (9:00am - 5:00pm EST), or visit us on-line at www.quoizel.com.

#### **PACKAGE CONTENTS**



## **MOUNTING HARDWARE**



## INSTALLATION



Your installation is now complete! Restore electricity and save this sheet for future reference.