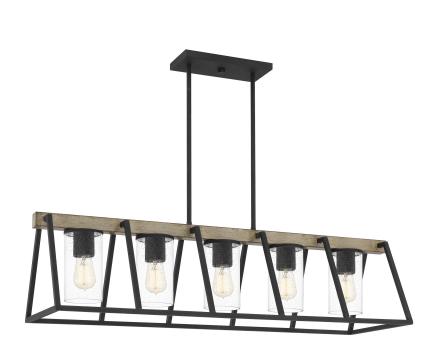

# **BRT3542GK**

Brockton Island Light Grey Ash

# **DETAILS**

Material: Steel

Glass/Shade Description: Clear Seeded Glass

#### **LAMPING**

Light Source: Incandescent

Bulb Included: No

Bulb Type: Medium Base

Bulb Quantity: 5

Watts per Bulb: 100

## **DIMENSIONS**

Dimensions: 42.00" W x 11.25" H x 13.00" D

Overall Height: 48"

Canopy Dimensions: 10.75"W x 0.75"D

Chain/Downrod Length: 4 x 6" & 4 x 12" Downrods

Weight: 17.20 lbs

We reserve the right to revise the design of components of any product due to parts availability or change in our Listed Mark standards without assuming any obligation or liability to modify any products previously manufactured and without notice. This literature depicts a product DESIGN that is the SOLE and EXCLUSIVE PROPERTY of Quoizel Inc. Compliance with U.S. COPYRIGHT and PATENT requirements, notification is hereby presented in this form that this literature, or this product depicts, is NOT to be copied, altered or used in any manner without the express written consent of, or contray to the best interests of Quoizel Inc. 03/31/2013