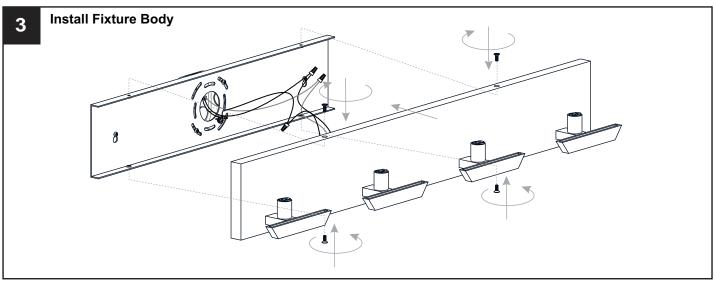

#### CAUTION

- · For your safety, read instructions completely before beginning installation.
- If in doubt about electrical installation, consult a licensed electrician.
- Turn off electricity to fixture and allow the bulbs to cool before replacing the bulb(s).
- Do not touch the bulb with bare hands use a cloth or glove.

#### **TOOLS REQUIRED**









## **CARE AND MAINTENANCE**

 Wipe clean using soft, dry cloth or static duster. Always avoid using harsh chemicals and abrasives to clean fixture as they may damage the finish.

If you need further assistance call Quoizel Customer Care at 1-800-645-3184 (9:00am - 5:00pm EST), or visit us on-line at www.quoizel.com.

## **PACKAGE CONTENTS**



#### **MOUNTING HARDWARE**











Wire Connector

Outlet Box Screw







FF Screw











Your installation is now complete! Restore electricity and save this sheet for future reference.