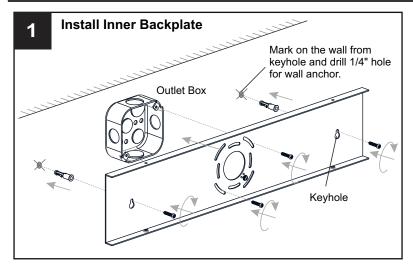

ure.

#### CAUTION

- · For your safety, read instructions completely before beginning installation.
- If in doubt about electrical installation, consult a licensed electrician.
- Turn off electricity to fixture and allow the bulbs to cool before replacing the bulb(s).
- Do not touch the bulb with bare hands use a cloth or glove.

#### **TOOLS REQUIRED**









## **CARE AND MAINTENANCE**

 Wipe clean using soft, dry cloth or static duster. Always avoid using harsh chemicals and abrasives to clean fixture as they may damage the finish.

If you need further assistance call Quoizel Customer Care at 1-800-645-3184 (9:00am - 5:00pm EST), or visit us on-line at www.quoizel.com.

## **PACKAGE CONTENTS**



#### **MOUNTING HARDWARE**











Wire Connector

Outlet Box Screw







FF Screw











Your installation is now complete! Restore electricity and save this sheet for future reference.