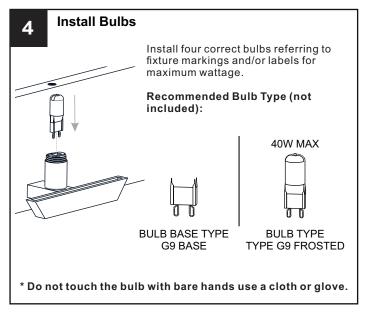

#### RISK OF FIRE - Use bulbs specified by the markings and/or labels on the fixture.

#### CAUTION

- · For your safety, read instructions completely before beginning installation.
- If in doubt about electrical installation, consult a licensed electrician.
- Turn off electricity to fixture and allow the bulbs to cool before replacing the bulb(s).
- Do not touch the bulb with bare hands use a cloth or glove.