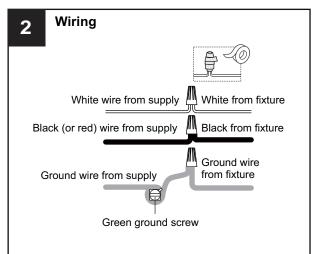

# • RISK OF ELECTRIC SHOCK - Before beginning installation, turn off electricity at the circuit breaker box or the main fuse box.