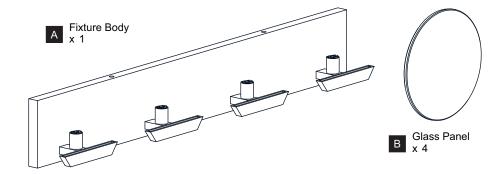

se box.

#### RISK OF FIRE - Use bulbs specified by the markings and/or labels on the fixture.

#### CAUTION

- · For your safety, read instructions completely before beginning installation.
- If in doubt about electrical installation, consult a licensed electrician.
- Turn off electricity to fixture and allow the bulbs to cool before replacing the bulb(s).
- Do not touch the bulb with bare hands use a cloth or glove.

#### **TOOLS REQUIRED**









## **CARE AND MAINTENANCE**

 Wipe clean using soft, dry cloth or static duster. Always avoid using harsh chemicals and abrasives to clean fixture as they may damage the finish.

If you need further assistance call Quoizel Customer Care at 1-800-645-3184 (9:00am - 5:00pm EST), or visit us on-line at www.quoizel.com.

## **PACKAGE CONTENTS**



#### **MOUNTING HARDWARE**











Wire Connector

Outlet Box Screw







FF Screw











Your installation is now complete! Restore electricity and save this sheet for future reference.