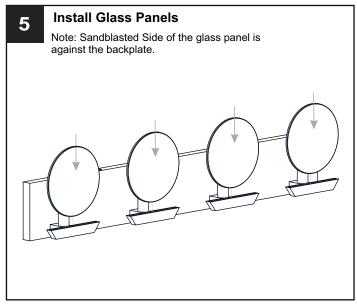

## CAUTION

- · For your safety, read instructions completely before beginning installation.
- If in doubt about electrical installation, consult a licensed electrician.
- Turn off electricity to fixture and allow the bulbs to cool before replacing the bulb(s).
- Do not touch the bulb with bare hands use a cloth or glove.

#### **TOOLS REQUIRED**









## **CARE AND MAINTENANCE**

 Wipe clean using soft, dry cloth or static duster. Always avoid using harsh chemicals and abrasives to clean fixture as they may damage the finish.

If you need further assistance call Quoizel Customer Care at 1-800-645-3184 (9:00am - 5:00pm EST), or visit us on-line at www.quoizel.com.

## **PACKAGE CONTENTS**



#### **MOUNTING HARDWARE**











Wire Connector

Outlet Box Screw







FF Screw











Your installation is now complete! Restore electricity and save this sheet for future reference.