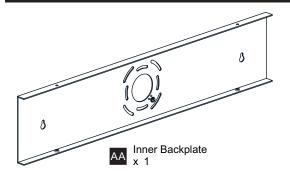

se bulbs specified by the markings and/or labels on the fixture.

#### CAUTION

- · For your safety, read instructions completely before beginning installation.
- If in doubt about electrical installation, consult a licensed electrician.
- Turn off electricity to fixture and allow the bulbs to cool before replacing the bulb(s).
- Do not touch the bulb with bare hands use a cloth or glove.

#### **TOOLS REQUIRED**









## **CARE AND MAINTENANCE**

 Wipe clean using soft, dry cloth or static duster. Always avoid using harsh chemicals and abrasives to clean fixture as they may damage the finish.

If you need further assistance call Quoizel Customer Care at 1-800-645-3184 (9:00am - 5:00pm EST), or visit us on-line at www.quoizel.com.

## **PACKAGE CONTENTS**



#### **MOUNTING HARDWARE**











Wire Connector

Outlet Box Screw







FF Screw











Your installation is now complete! Restore electricity and save this sheet for future reference.