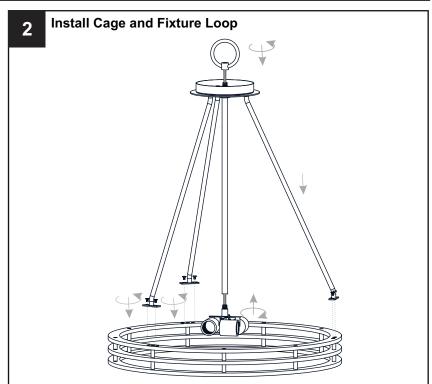

r box or the main fuse box.
- RISK OF FIRE Use bulbs specified by the markings and/or labels on the fixture.

#### CAUTION

- For your safety, read instructions completely before beginning installation.
- If in doubt about electrical installation, consult a licensed electrician.
- Turn off electricity to fixture before replacing the bulb(s).

### **TOOLS REQUIRED**













### **CARE AND MAINTENANCE**

• Wipe clean using soft, dry cloth or static duster. Always avoid using harsh chemicals and abrasives to clean fixture as they may damage the finish.

If you need further assistance call Quoizel Customer Care at 1-800-645-3184 (9:00am - 5:00pm EST), or visit us on-line at www.quoizel.com.

### **PACKAGE CONTENTS**



### **MOUNTING HARDWARE**



**Outlet Box Screw** 

Ceiling Canopy



















Your installation is now complete! Restore electricity and save this sheet for future reference.