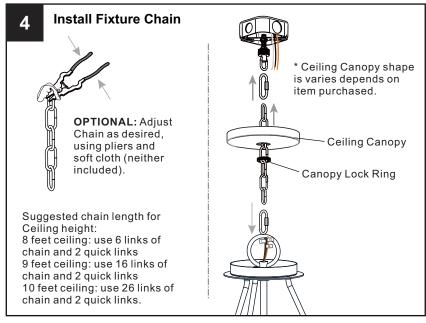

### **MOUNTING HARDWARE**

**Outlet Box Screw** 

Ceiling Canopy

Your installation is now complete! Restore electricity and save this sheet for future reference.