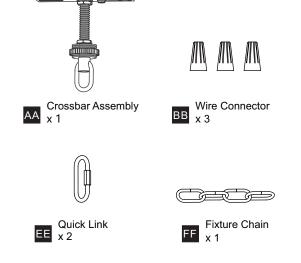

turn off electricity at the circuit breaker box or the main fuse box.
- RISK OF FIRE Use bulbs specified by the markings and/or labels on the fixture.

#### CAUTION

- For your safety, read instructions completely before beginning installation.
- If in doubt about electrical installation, consult a licensed electrician.
- Turn off electricity to fixture before replacing the bulb(s).

### **TOOLS REQUIRED**













### **CARE AND MAINTENANCE**

• Wipe clean using soft, dry cloth or static duster. Always avoid using harsh chemicals and abrasives to clean fixture as they may damage the finish.

If you need further assistance call Quoizel Customer Care at 1-800-645-3184 (9:00am - 5:00pm EST), or visit us on-line at www.quoizel.com.

### **PACKAGE CONTENTS**



### **MOUNTING HARDWARE**



**Outlet Box Screw** 

Ceiling Canopy



















Your installation is now complete! Restore electricity and save this sheet for future reference.