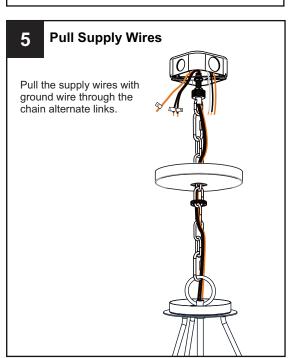

### **MOUNTING HARDWARE**

**Outlet Box Screw** 

Ceiling Canopy

Your installation is now complete! Restore electricity and save this sheet for future reference.