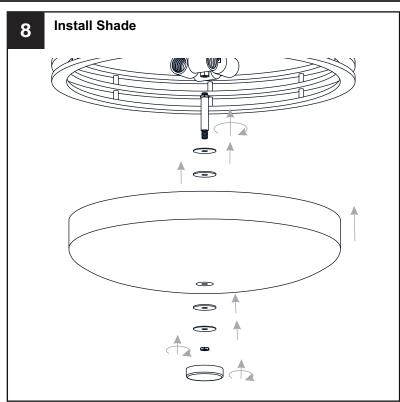

### **MOUNTING HARDWARE**

**Outlet Box Screw** 

Ceiling Canopy

Your installation is now complete! Restore electricity and save this sheet for future reference.