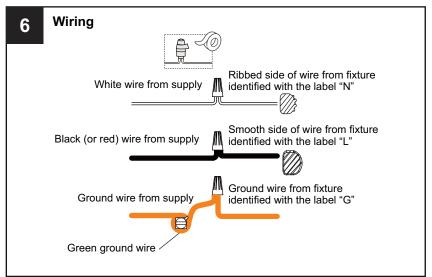

### **MOUNTING HARDWARE**

**Outlet Box Screw** 

Ceiling Canopy

Your installation is now complete! Restore electricity and save this sheet for future reference.