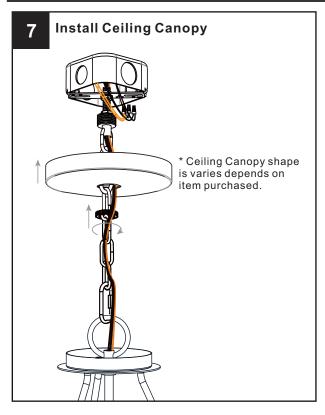

### **MOUNTING HARDWARE**

**Outlet Box Screw** 

Ceiling Canopy

Your installation is now complete! Restore electricity and save this sheet for future reference.