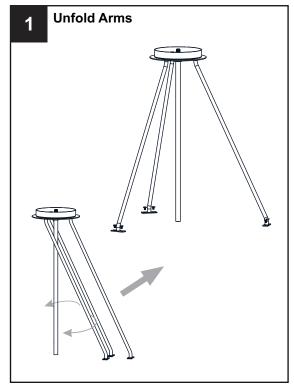

ker box or the main fuse box.
- RISK OF FIRE Use bulbs specified by the markings and/or labels on the fixture.

#### CAUTION

- For your safety, read instructions completely before beginning installation.
- If in doubt about electrical installation, consult a licensed electrician.
- Turn off electricity to fixture before replacing the bulb(s).

### **TOOLS REQUIRED**













### **CARE AND MAINTENANCE**

• Wipe clean using soft, dry cloth or static duster. Always avoid using harsh chemicals and abrasives to clean fixture as they may damage the finish.

If you need further assistance call Quoizel Customer Care at 1-800-645-3184 (9:00am - 5:00pm EST), or visit us on-line at www.quoizel.com.

### **PACKAGE CONTENTS**



### **MOUNTING HARDWARE**



**Outlet Box Screw** 

Ceiling Canopy



















Your installation is now complete! Restore electricity and save this sheet for future reference.