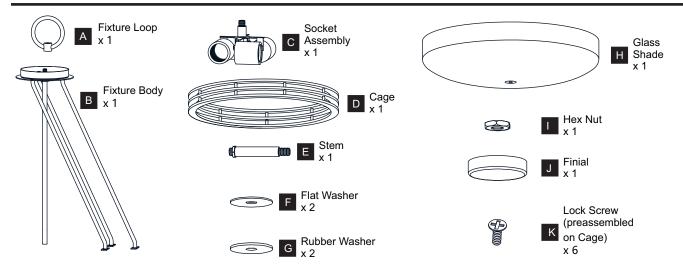

efore beginning installation, turn off electricity at the circuit breaker box or the main fuse box.
- RISK OF FIRE Use bulbs specified by the markings and/or labels on the fixture.

#### CAUTION

- For your safety, read instructions completely before beginning installation.
- If in doubt about electrical installation, consult a licensed electrician.
- Turn off electricity to fixture before replacing the bulb(s).

### **TOOLS REQUIRED**













### **CARE AND MAINTENANCE**

• Wipe clean using soft, dry cloth or static duster. Always avoid using harsh chemicals and abrasives to clean fixture as they may damage the finish.

If you need further assistance call Quoizel Customer Care at 1-800-645-3184 (9:00am - 5:00pm EST), or visit us on-line at www.quoizel.com.

### **PACKAGE CONTENTS**



### **MOUNTING HARDWARE**



**Outlet Box Screw** 

Ceiling Canopy



















Your installation is now complete! Restore electricity and save this sheet for future reference.