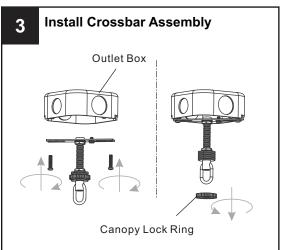

### **MOUNTING HARDWARE**

**Outlet Box Screw** 

Ceiling Canopy

Your installation is now complete! Restore electricity and save this sheet for future reference.