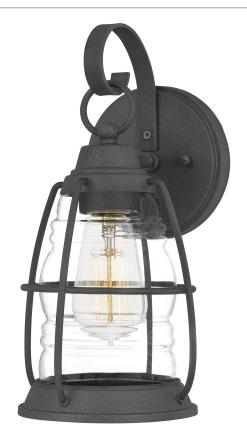

### AMR8406MB

Admiral Outdoor Lantern Mottled Black

# **DETAILS**

Material: Aluminum

Glass/Shade Description: Clear Glass