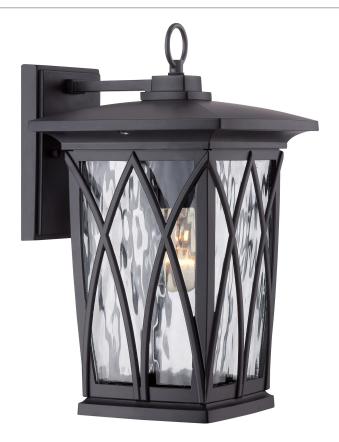

## **GVR8408K**

Grover Outdoor Lantern Mystic Black

# **DETAILS**

Material: Aluminum

Glass/Shade Description: Clear Water Glass