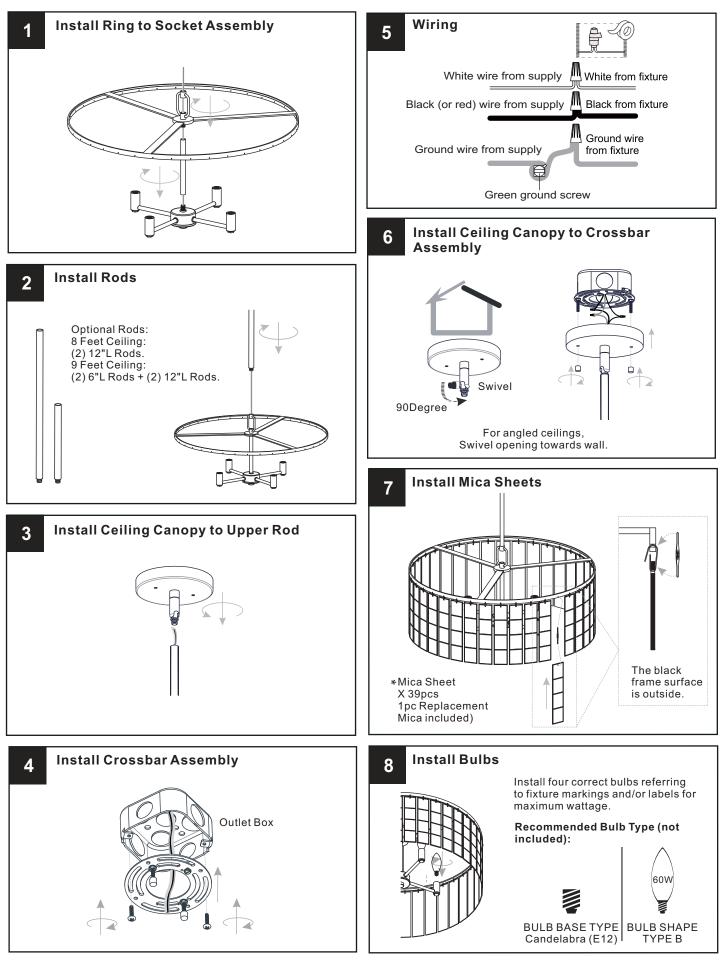

#### INSTALLATION

Your installation is now complete! Restore electricity and save this sheet for future reference.