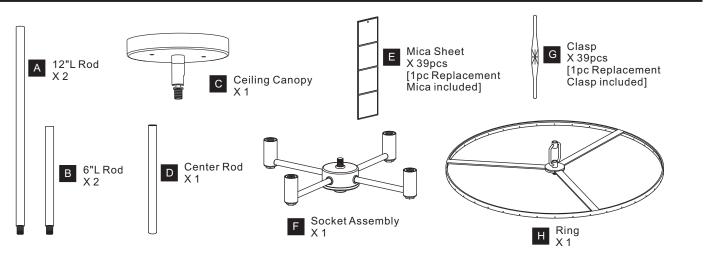

SK OF ELECTRIC SHOCK Before beginning installation, turn off electricity at the circuit breaker box or the main fuse box.
- RISK OF FIRE Use bulbs specified by the markings and/or labels on the fixture.

#### CAUTION

- For your safety, read instructions completely before beginning installation.
- If in doubt about electrical installation, consult a licensed electrician.
- Turn off electricity to fixture before replacing the bulb(s).

#### **TOOLS REQUIRED**



## CARE AND MAINTENANCE

• Wipe clean using soft, dry cloth or static duster. Always avoid using harsh chemicals and abrasives to clean fixture as they may damage the finish.

If you need further assistance call Quoizel Customer Care at 1-800-645-3184(9:00am - 5:00pm EST), or visit us on-line at www.quoizel.com

# PACKAGE CONTENTS



## **MOUNTING HARDWARE**





Wire Connector X 3

BΒ



СС

Outlet Box Screw X 2

#### INSTALLATION



Your installation is now complete! Restore electricity and save this sheet for future reference.