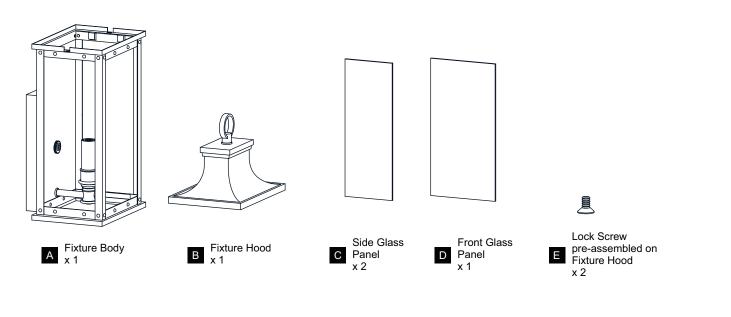

ISK OF ELECTRIC SHOCK Before beginning installation, turn off electricity at the circuit breaker box or the main fuse box.
- RISK OF FIRE Use bulbs specified by the markings and/or labels on the fixture.
- CAUTION
- For your safety, read instructions completely before beginning installation.
- If in doubt about electrical installation, consult a licensed electrician.
- Turn off electricity to fixture before replacing the bulb(s).

#### **TOOLS REQUIRED**



### CARE AND MAINTENANCE

• Wipe clean using soft, dry cloth or static duster. Always avoid using harsh chemicals and abrasives to clean fixture as they may damage the finish.

If you need further assistance call Quoizel Customer Care at 1-800-645-3184 (9:00am - 5:00pm EST), or visit us on-line at www.quoizel.com.

## PACKAGE CONTENTS



#### **MOUNTING HARDWARE**



#### INSTALLATION



Your installation is now complete! Restore electricity and save this sheet for future reference.