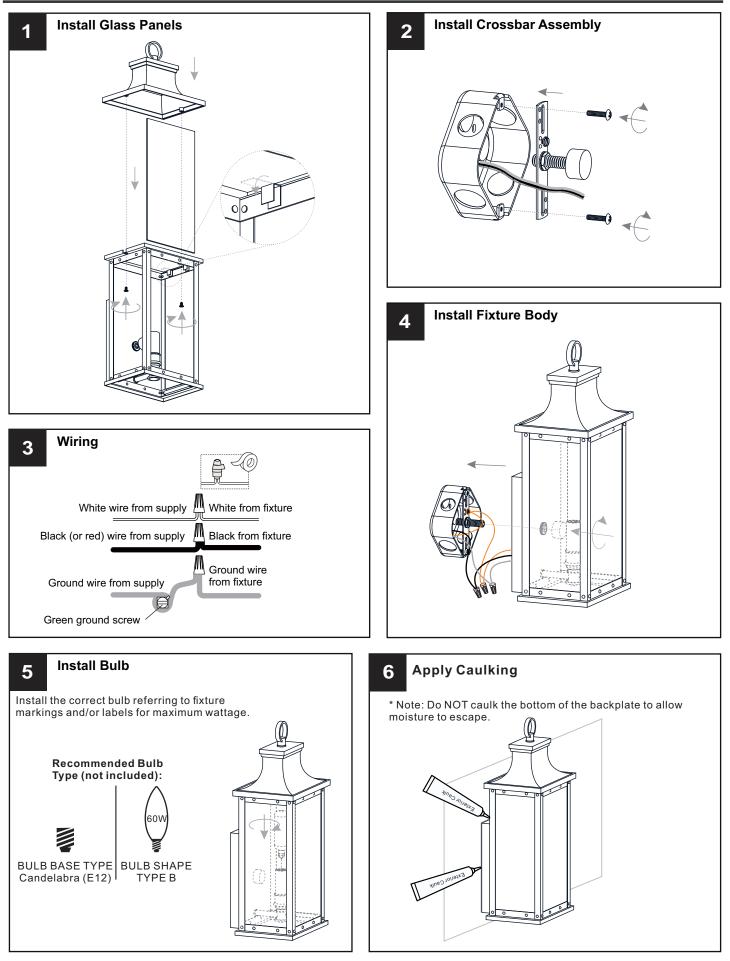

#### INSTALLATION

Your installation is now complete! Restore electricity and save this sheet for future reference.