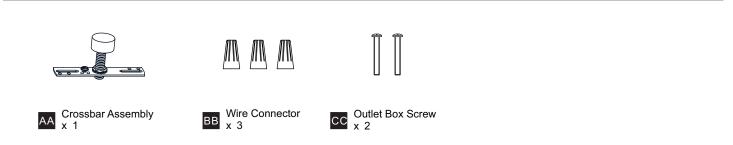

eginning installation, turn off electricity at the circuit breaker box or the main fuse box.
- RISK OF FIRE Use bulbs specified by the markings and/or labels on the fixture.
- CAUTION
- For your safety, read instructions completely before beginning installation.
- If in doubt about electrical installation, consult a licensed electrician.
- Turn off electricity to fixture before replacing the bulb(s).

#### **TOOLS REQUIRED**



### CARE AND MAINTENANCE

• Wipe clean using soft, dry cloth or static duster. Always avoid using harsh chemicals and abrasives to clean fixture as they may damage the finish.

If you need further assistance call Quoizel Customer Care at 1-800-645-3184 (9:00am - 5:00pm EST), or visit us on-line at www.quoizel.com.

## PACKAGE CONTENTS



#### **MOUNTING HARDWARE**



#### INSTALLATION



Your installation is now complete! Restore electricity and save this sheet for future reference.