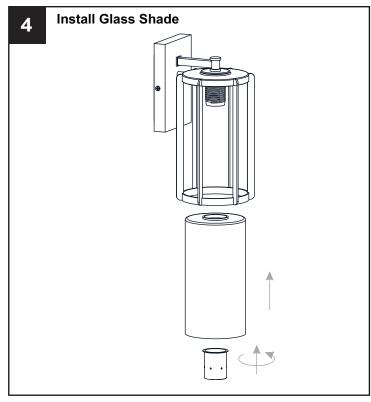

electricity at the circuit breaker box or the main fuse box.
- RISK OF FIRE Use bulbs specified by the markings and/or labels on the fixture.

#### **CAUTION**

- For your safety, read instructions completely before beginning installation.
- If in doubt about electrical installation, consult a licensed electrician.
- Turn off electricity to fixture before replacing the bulb(s).

#### **TOOLS REQUIRED**











## **CARE AND MAINTENANCE**

• Wipe clean using soft, dry cloth or static duster. Always avoid using harsh chemicals and abrasives to clean fixture as they may damage the finish.

If you need further assistance call Quoizel Customer Care at 1-800-645-3184 (9:00am - 5:00pm EST), or visit us on-line at www.quoizel.com.

### **PACKAGE CONTENTS**



## **MOUNTING HARDWARE**















Your installation is now complete! Restore electricity and save this sheet for future reference.