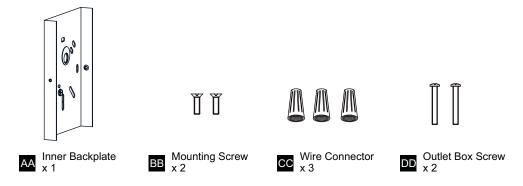

## **MOUNTING HARDWARE**

Your installation is now complete! Restore electricity and save this sheet for future reference.