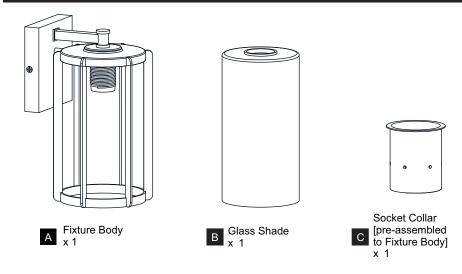

ore beginning installation, turn off electricity at the circuit breaker box or the main fuse box.
- RISK OF FIRE Use bulbs specified by the markings and/or labels on the fixture.

#### **CAUTION**

- For your safety, read instructions completely before beginning installation.
- If in doubt about electrical installation, consult a licensed electrician.
- Turn off electricity to fixture before replacing the bulb(s).

#### **TOOLS REQUIRED**











## **CARE AND MAINTENANCE**

• Wipe clean using soft, dry cloth or static duster. Always avoid using harsh chemicals and abrasives to clean fixture as they may damage the finish.

If you need further assistance call Quoizel Customer Care at 1-800-645-3184 (9:00am - 5:00pm EST), or visit us on-line at www.quoizel.com.

### **PACKAGE CONTENTS**



## **MOUNTING HARDWARE**















Your installation is now complete! Restore electricity and save this sheet for future reference.