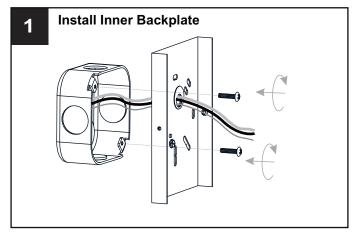

## **MOUNTING HARDWARE**

Your installation is now complete! Restore electricity and save this sheet for future reference.