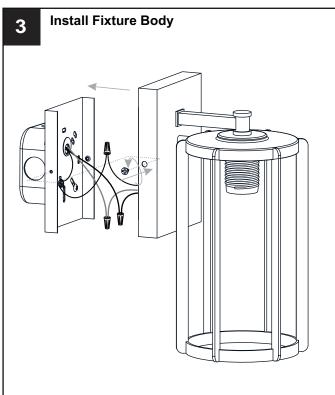

ff electricity at the circuit breaker box or the main fuse box.
- RISK OF FIRE Use bulbs specified by the markings and/or labels on the fixture.

#### **CAUTION**

- For your safety, read instructions completely before beginning installation.
- If in doubt about electrical installation, consult a licensed electrician.
- Turn off electricity to fixture before replacing the bulb(s).

#### **TOOLS REQUIRED**











## **CARE AND MAINTENANCE**

• Wipe clean using soft, dry cloth or static duster. Always avoid using harsh chemicals and abrasives to clean fixture as they may damage the finish.

If you need further assistance call Quoizel Customer Care at 1-800-645-3184 (9:00am - 5:00pm EST), or visit us on-line at www.quoizel.com.

### **PACKAGE CONTENTS**



## **MOUNTING HARDWARE**















Your installation is now complete! Restore electricity and save this sheet for future reference.