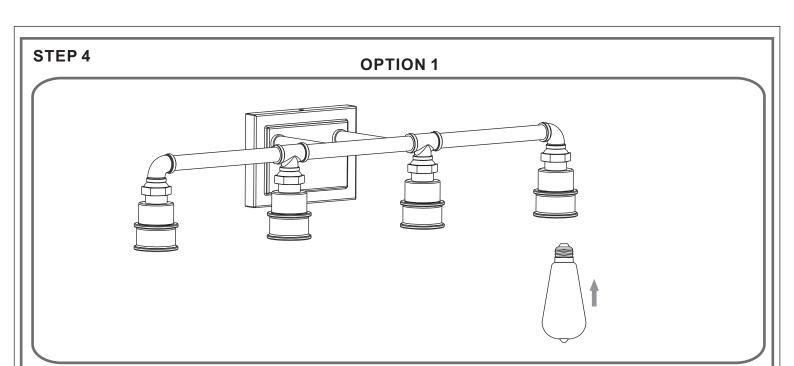

ty at the circuit breaker before installation. Consult a licensed electrician if in doubt about installation.

Turn off power to the fixture and allow the bulbs to cool before replacing.

## Package Contents

Preparation: Identify and inspect all parts before beginning the installation.

Missing or damaged parts? Contact your original place of purchase.

### **PARTS BAG**



Mounting A Screw x2



B Outlet Box Screw



C Wire Connector



Inner D Backplate





F x 4

# Table of Contents



Inner Backplate



Fixture Body



Shade & Bulb



# STEP 1





# White wire (neutral) from outlet box Black or Red wire (hot) from outlet box Black wire from fixture Ground wire from Fixture \*Green Ground Screw on crossbar optional

# STEP 3



©2019 QuoizelInc.

visit us on-line at www.quoizel.com