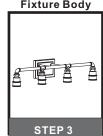

# Installation Guide For Styles SQR8604GV and SQR8604RK

# **Tools Required**



# **Light Source**



BULBSNOTINCLUDED

# $oldsymbol{\Delta}$ Warnings and Cautions

Turn off the electricity at the circuit breaker before installation. Consult a licensed electrician if in doubt about installation.

Turn off power to the fixture and allow the bulbs to cool before replacing.

## Package Contents

Preparation: Identify and inspect all parts before beginning the installation.

Missing or damaged parts? Contact your original place of purchase.

### **PARTS BAG**



Mounting A Screw x2



B Outlet Box Screw



C Wire Connector



Inner D Backplate





F x 4

# Table of Contents



Inner Backplate



Fixture Body



Shade & Bulb



# STEP 1





# White wire (neutral) from outlet box Black or Red wire (hot) from outlet box Black wire from fixture Ground wire from Fixture \*Green Ground Screw on crossbar optional

# STEP 3



©2019 QuoizelInc.

visit us on-line at www.quoizel.com