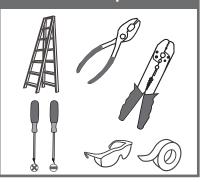

# Installation Guide For Styles SQR8604GV and SQR8604RK

# **Tools Required**



# **Light Source**



BULBSNOTINCLUDED

# $oldsymbol{\Delta}$ Warnings and Cautions

Turn off the electricity at the circuit breaker before installation. Consult a licensed electrician if in doubt about installation.

Turn off power to the fixture and allow the bulbs to cool before replacing.

## Package Contents

Preparation: Identify and inspect all parts before beginning the installation.

Missing or damaged parts? Contact your original place of purchase.

### **PARTS BAG**



Mounting A Screw x2



B Outlet Box Screw



C Wire Connector



Inner D Backplate





F x 4

# Table of Contents



Inner Backplate



Fixture Body



Shade & Bulb



# STEP 1





# White wire (neutral) from outlet box Black or Red wire (hot) from outlet box Black wire from fixture Ground wire from Fixture \*