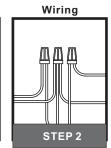

# White wire (neutral) from outlet box Black or Red wire (hot) from outlet box Black wire from fixture Ground wire from Fixture \*Green Ground Screw on crossbar optional