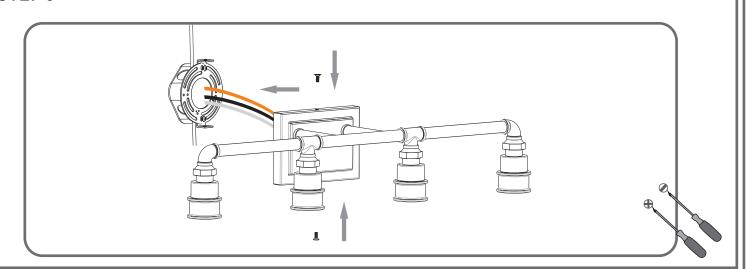

# STEP 3

©2019 QuoizelInc.

visit us on-line at www.quoizel.com

# White wire (neutral) from outlet box Black or Red wire (hot) from outlet box Black wire from fixture Ground wire from Fixture \*Green Ground Screw on crossbar optional