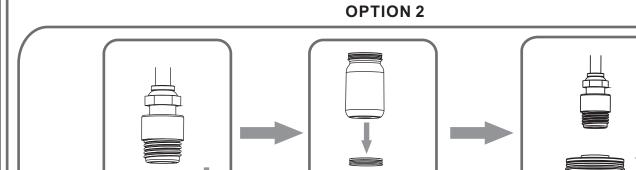

at the circuit breaker before installation. Consult a licensed electrician if in doubt about installation.

Turn off power to the fixture and allow the bulbs to cool before replacing.

## Package Contents

Preparation: Identify and inspect all parts before beginning the installation.

Missing or damaged parts? Contact your original place of purchase.

### **PARTS BAG**



Mounting A Screw x2



B Outlet Box Screw



C Wire Connector



Inner D Backplate





F x 4

# Table of Contents



Inner Backplate



Fixture Body



Shade & Bulb



# STEP 1





# White wire (neutral) from outlet box Black or Red wire (hot) from outlet box Black wire from fixture Ground wire from Fixture \*Green Ground Screw on crossbar optional

# STEP 3



©2019 QuoizelInc.

visit us on-line at www.quoizel.com