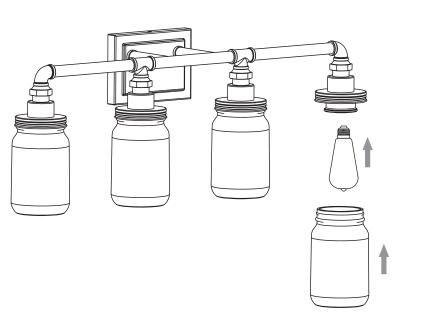

t the circuit breaker before installation. Consult a licensed electrician if in doubt about installation.

Turn off power to the fixture and allow the bulbs to cool before replacing.

## Package Contents

Preparation: Identify and inspect all parts before beginning the installation.

Missing or damaged parts? Contact your original place of purchase.

### **PARTS BAG**



Mounting A Screw x2



B Outlet Box Screw



C Wire Connector



Inner D Backplate





F x 4

# Table of Contents



Inner Backplate



Fixture Body



Shade & Bulb



# STEP 1





# White wire (neutral) from outlet box Black or Red wire (hot) from outlet box Black wire from fixture Ground wire from Fixture \*Green Ground Screw on crossbar optional

# STEP 3



©2019 QuoizelInc.

visit us on-line at www.quoizel.com