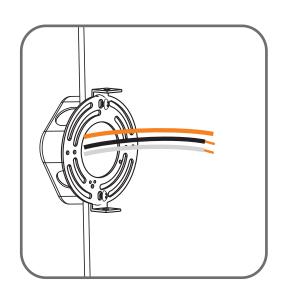

# Installation Guide For Styles SQR8604GV and SQR8604RK

# **Tools Required**



# **Light Source**



BULBSNOTINCLUDED

# $oldsymbol{\Delta}$ Warnings and Cautions

Turn off the electricity at the circuit breaker before installation. Consult a licensed electrician if in doubt about installation.

Turn off power to the fixture and allow the bulbs to cool before replacing.

## Package Contents

Preparation: Identify and inspect all parts before beginning the installation.

Missing or damaged parts? Contact your original place of purchase.

### **PARTS BAG**



Mounting A Screw x2



B Outlet Box Screw



C Wire Connector



Inner D Backplate





F x 4

# Table of Contents



Inner Backplate



Fixture Body



Shade & Bulb



# STEP 1





# White wire (neutral) from outlet box Black or Red wire (hot) from outlet box Black wire from fixture Ground wire from Fixture \*Green Ground Screw on crossbar optional

# STEP 3



©2019 QuoizelInc.

visit us on-line at www.quoizel.com