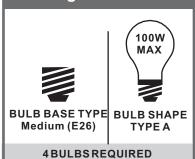

# Installation Guide For Styles SQR8604GV and SQR8604RK

# **Tools Required**



# **Light Source**



BULBSNOTINCLUDED

# $oldsymbol{\Delta}$ Warnings and Cautions

Turn off the electricity at the circuit breaker before installation. Consult a licensed electrician if in doubt about installation.

Turn off power to the fixture and allow the bulbs to cool before replacing.

## Package Contents

Preparation: Identify and inspect all parts before beginning the installation.

Missing or damaged parts? Contact your original place of purchase.

### **PARTS BAG**



Mounting A Screw x2



B Outlet Box Screw



C Wire Connector



Inner D Backplate





F x 4

# Table of Contents



Inner Backplate



Fixture Body



Shade & Bulb



# STEP 1





# White wire (neutral) from outlet box Black or Red wire (hot) from outlet box Black wire from fixture Ground wire from Fixture \*Green Ground Screw on