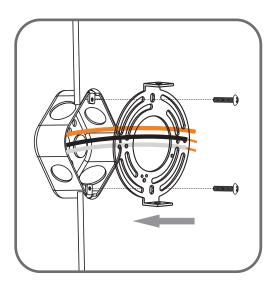

# STEP 1

### **PARTS BAG**

Mounting A Screw x2

B Outlet Box Screw

C Wire Connector

Inner D Backplate

F x 4