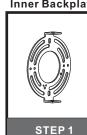

# STEP 1

### **PARTS BAG**

Mounting A Screw x2

B Outlet Box Screw

C Wire Connector

Inner D Backplate

F x 4