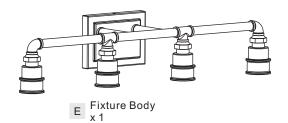

# Installation Guide For Styles SQR8604GV and SQR8604RK

# **Tools Required**



# **Light Source**



BULBSNOTINCLUDED

# $oldsymbol{\Delta}$ Warnings and Cautions

Turn off the electricity at the circuit breaker before installation. Consult a licensed electrician if in doubt about installation.

Turn off power to the fixture and allow the bulbs to cool before replacing.

## Package Contents

Preparation: Identify and inspect all parts before beginning the installation.

Missing or damaged parts? Contact your original place of purchase.

### **PARTS BAG**



Mounting A Screw x2



B Outlet Box Screw



C Wire Connector



Inner D Backplate





F x 4

# Table of Contents



Inner Backplate



Fixture Body



Shade & Bulb



# STEP 1





# White wire (neutral) from outlet box Black or Red wire (hot) from outlet box Black wire from fixture Ground wire from Fixture \*Green Ground Screw on crossbar optional

# STEP 3



©2019 QuoizelInc.

visit us on-line at www.quoizel.com