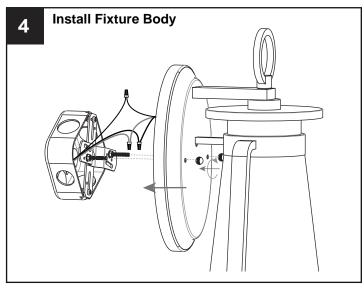

## **INSTALLATION**

Your installation is now complete! Restore electricity and save this sheet for future reference.