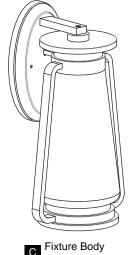

ECTRIC SHOCK Before beginning installation, turn off electricity at the circuit breaker box or the main fuse box.
- RISK OF FIRE Use bulbs specified by the markings and/or labels on the fixture.

- For your safety, read instructions completely before beginning installation.
- If in doubt about electrical installation, consult a licensed electrician.
- Turn off electricity to fixture before replacing the bulb(s).

#### **TOOLS REQUIRED**









### **CARE AND MAINTENANCE**

· Wipe clean using soft, dry cloth or static duster. Always avoid using harsh chemicals and abrasives to clean fixture as they may damage the finish.

If you need further assistance call Quoizel Customer Care at 1-800-645-3184 (9:00am - 5:00pm EST), or visit us on-line at www.quoizel.com.

## **PACKAGE CONTENTS**







C Fixture Body x 1

## **MOUNTING HARDWARE**



AA Crossbar Assembly



CC Wire Connector



Alternative **BB** Mounting Screw



DD Outlet Box Screw x 2

## **INSTALLATION**













Your installation is now complete! Restore electricity and save this sheet for future reference.

## **HOW TO REPLACE GLASS**