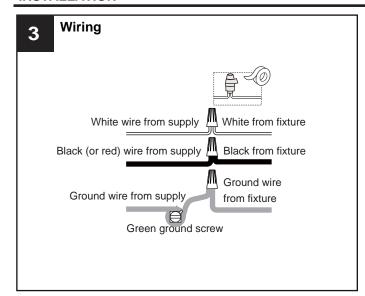

## **INSTALLATION**

Your installation is now complete! Restore electricity and save this sheet for future reference.