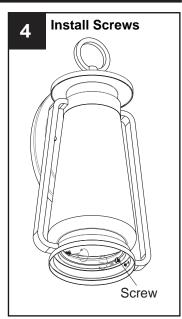

sult a licensed electrician.
- Turn off electricity to fixture before replacing the bulb(s).

#### **TOOLS REQUIRED**









### **CARE AND MAINTENANCE**

· Wipe clean using soft, dry cloth or static duster. Always avoid using harsh chemicals and abrasives to clean fixture as they may damage the finish.

If you need further assistance call Quoizel Customer Care at 1-800-645-3184 (9:00am - 5:00pm EST), or visit us on-line at www.quoizel.com.

## **PACKAGE CONTENTS**







C Fixture Body x 1

## **MOUNTING HARDWARE**



AA Crossbar Assembly



CC Wire Connector



Alternative **BB** Mounting Screw



DD Outlet Box Screw x 2

## **INSTALLATION**













Your installation is now complete! Restore electricity and save this sheet for future reference.

## **HOW TO REPLACE GLASS**