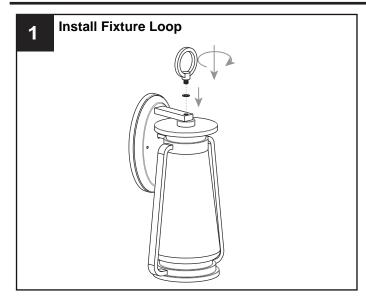

## **INSTALLATION**

Your installation is now complete! Restore electricity and save this sheet for future reference.