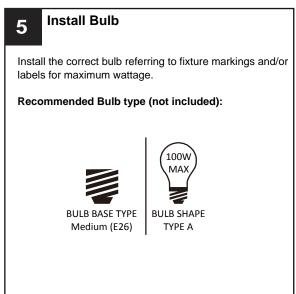

#### **WARNING**

- RISK OF ELECTRIC SHOCK Before beginning installation, turn off electricity at the circuit breaker box or the main fuse box.
- RISK OF FIRE Use bulbs specified by the markings and/or labels on the fixture.

## **INSTALLATION**

Your installation is now complete! Restore electricity and save this sheet for future reference.