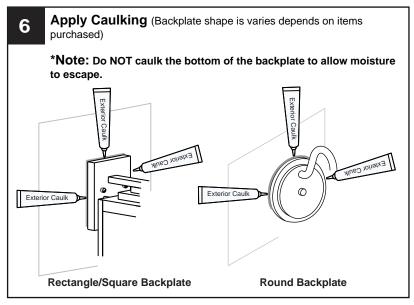

## **INSTALLATION**

Your installation is now complete! Restore electricity and save this sheet for future reference.