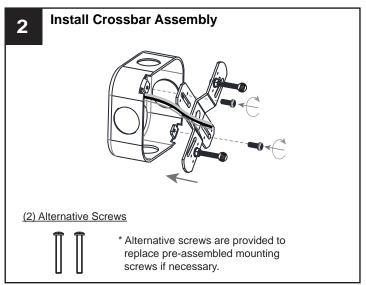

## **MOUNTING HARDWARE**

AA Crossbar Assembly

CC Wire Connector

Alternative **BB** Mounting Screw

DD Outlet Box Screw x 2

## **INSTALLATION**

Your installation is now complete! Restore electricity and save this sheet for future reference.