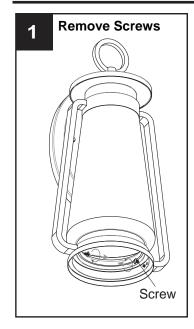

n, consult a licensed electrician.
- Turn off electricity to fixture before replacing the bulb(s).

#### **TOOLS REQUIRED**









### **CARE AND MAINTENANCE**

· Wipe clean using soft, dry cloth or static duster. Always avoid using harsh chemicals and abrasives to clean fixture as they may damage the finish.

If you need further assistance call Quoizel Customer Care at 1-800-645-3184 (9:00am - 5:00pm EST), or visit us on-line at www.quoizel.com.

## **PACKAGE CONTENTS**







C Fixture Body x 1

## **MOUNTING HARDWARE**



AA Crossbar Assembly



CC Wire Connector



Alternative **BB** Mounting Screw



DD Outlet Box Screw x 2

## **INSTALLATION**













Your installation is now complete! Restore electricity and save this sheet for future reference.

## **HOW TO REPLACE GLASS**