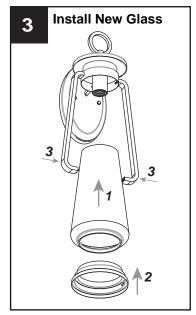

onsult a licensed electrician.
- Turn off electricity to fixture before replacing the bulb(s).

#### **TOOLS REQUIRED**









### **CARE AND MAINTENANCE**

· Wipe clean using soft, dry cloth or static duster. Always avoid using harsh chemicals and abrasives to clean fixture as they may damage the finish.

If you need further assistance call Quoizel Customer Care at 1-800-645-3184 (9:00am - 5:00pm EST), or visit us on-line at www.quoizel.com.

## **PACKAGE CONTENTS**







C Fixture Body x 1

## **MOUNTING HARDWARE**



AA Crossbar Assembly



CC Wire Connector



Alternative **BB** Mounting Screw



DD Outlet Box Screw x 2

## **INSTALLATION**













Your installation is now complete! Restore electricity and save this sheet for future reference.

## **HOW TO REPLACE GLASS**