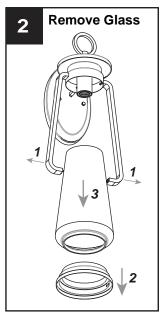

consult a licensed electrician.
- Turn off electricity to fixture before replacing the bulb(s).

#### **TOOLS REQUIRED**









### **CARE AND MAINTENANCE**

· Wipe clean using soft, dry cloth or static duster. Always avoid using harsh chemicals and abrasives to clean fixture as they may damage the finish.

If you need further assistance call Quoizel Customer Care at 1-800-645-3184 (9:00am - 5:00pm EST), or visit us on-line at www.quoizel.com.

## **PACKAGE CONTENTS**







C Fixture Body x 1

## **MOUNTING HARDWARE**



AA Crossbar Assembly



CC Wire Connector



Alternative **BB** Mounting Screw



DD Outlet Box Screw x 2

## **INSTALLATION**













Your installation is now complete! Restore electricity and save this sheet for future reference.

## **HOW TO REPLACE GLASS**