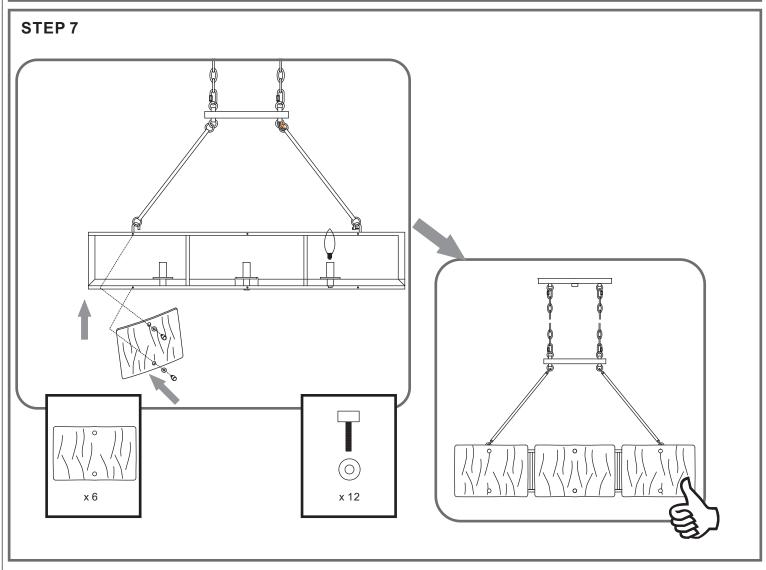

## QUOIZEL.

# Installation Guide For Style FTS638MM



# BULB BASE TYPE Candelabra (E12) BULB SHAPE TYPE B 6 BULB SREQUIRED

**BULBS NOT INCLUDED** 

# Fixture Height Adjustable 27" to 75"

### **⚠** Warnings and Cautions

Turn off the electricity at the circuit breaker before installation. Consult a licensed electrician if in doubt about installation.

Turn off power to the fixture and allow the bulbs to cool before replacing.

### **Package Contents**

**Preparation**: Identify and inspect all parts before beginning the installation.

Missing or damaged parts? Contact your original place of purchase.





# Table of Contents

Crossbar Assembly