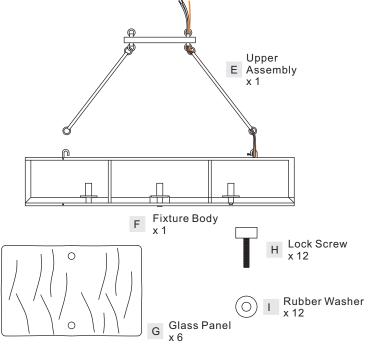

### **Package Contents**

**Preparation**: Identify and inspect all parts before beginning the installation.

Missing or damaged parts? Contact your original place of purchase.