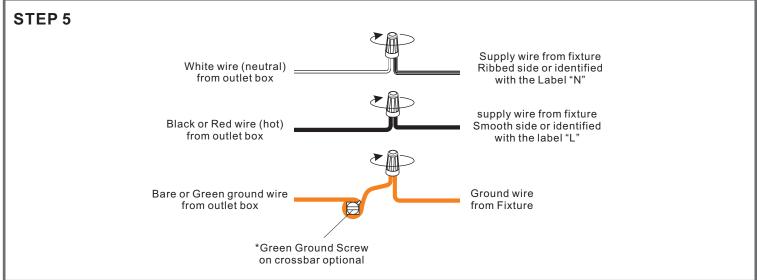

## QUOIZEL.

# Installation Guide For Style FTS638MM



# BULB BASE TYPE Candelabra (E12) BULB SHAPE TYPE B 6 BULB SREQUIRED

**BULBS NOT INCLUDED** 

# Fixture Height Adjustable 27" to 75"

### **⚠** Warnings and Cautions

Turn off the electricity at the circuit breaker before installation. Consult a licensed electrician if in doubt about installation.

Turn off power to the fixture and allow the bulbs to cool before replacing.

### **Package Contents**

**Preparation**: Identify and inspect all parts before beginning the installation.

Missing or damaged parts? Contact your original place of purchase.





# Table of Contents

Crossbar Assembly