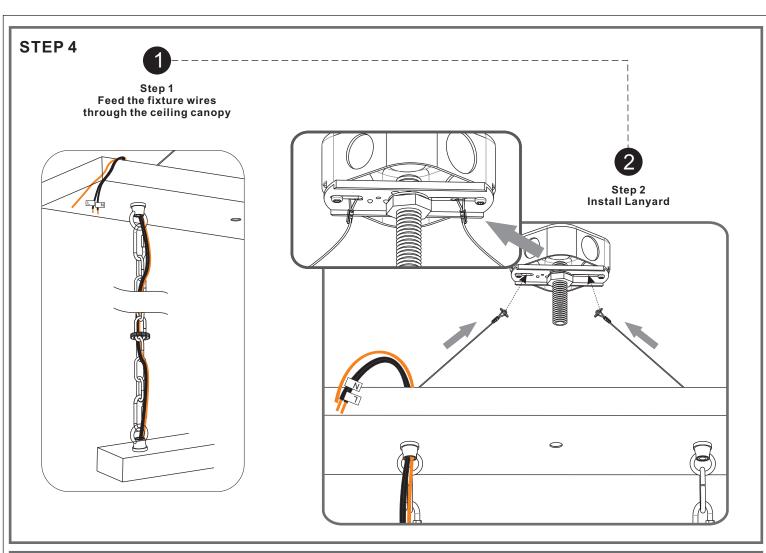

## QUOIZEL.

# Installation Guide For Style FTS638MM



# BULB BASE TYPE Candelabra (E12) BULB SHAPE TYPE B 6 BULB SREQUIRED

**BULBS NOT INCLUDED** 

# Fixture Height Adjustable 27" to 75"

### **⚠** Warnings and Cautions

Turn off the electricity at the circuit breaker before installation. Consult a licensed electrician if in doubt about installation.

Turn off power to the fixture and allow the bulbs to cool before replacing.

### **Package Contents**

**Preparation**: Identify and inspect all parts before beginning the installation.

Missing or damaged parts? Contact your original place of purchase.





# Table of Contents

Crossbar Assembly