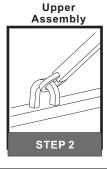

## QUOIZEL.

# Installation Guide For Style FTS638MM



# BULB BASE TYPE Candelabra (E12) BULB SHAPE TYPE B 6 BULB SREQUIRED

**BULBS NOT INCLUDED** 

# Fixture Height Adjustable 27" to 75"

### **⚠** Warnings and Cautions

Turn off the electricity at the circuit breaker before installation. Consult a licensed electrician if in doubt about installation.

Turn off power to the fixture and allow the bulbs to cool before replacing.

### **Package Contents**

**Preparation**: Identify and inspect all parts before beginning the installation.

Missing or damaged parts? Contact your original place of purchase.





# Table of Contents

Crossbar Assembly