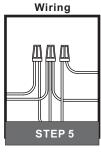

## QUOIZEL.

# Installation Guide For Style FTS638MM



# BULB BASE TYPE Candelabra (E12) BULB SHAPE TYPE B 6 BULB SREQUIRED

**BULBS NOT INCLUDED** 

# Fixture Height Adjustable 27" to 75"

### **⚠** Warnings and Cautions

Turn off the electricity at the circuit breaker before installation. Consult a licensed electrician if in doubt about installation.

Turn off power to the fixture and allow the bulbs to cool before replacing.

### **Package Contents**

**Preparation**: Identify and inspect all parts before beginning the installation.

Missing or damaged parts? Contact your original place of purchase.





# Table of Contents

Crossbar Assembly