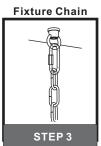

## QUOIZEL.

# Installation Guide For Style FTS638MM



# BULB BASE TYPE Candelabra (E12) BULB SHAPE TYPE B 6 BULB SREQUIRED

**BULBS NOT INCLUDED** 

# Fixture Height Adjustable 27" to 75"

### **⚠** Warnings and Cautions

Turn off the electricity at the circuit breaker before installation. Consult a licensed electrician if in doubt about installation.

Turn off power to the fixture and allow the bulbs to cool before replacing.

### **Package Contents**

**Preparation**: Identify and inspect all parts before beginning the installation.

Missing or damaged parts? Contact your original place of purchase.





# Table of Contents

Crossbar Assembly