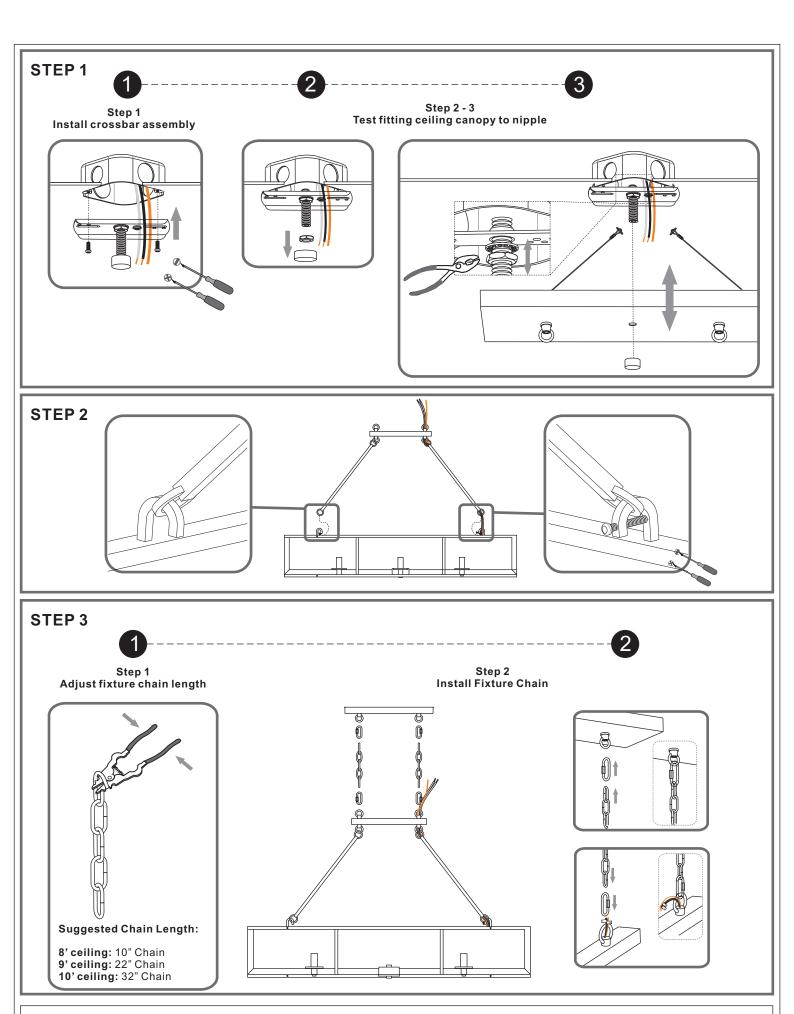

## QUOIZEL.

# Installation Guide For Style FTS638MM



# BULB BASE TYPE Candelabra (E12) BULB SHAPE TYPE B 6 BULB SREQUIRED

**BULBS NOT INCLUDED** 

# Fixture Height Adjustable 27" to 75"

### **⚠** Warnings and Cautions

Turn off the electricity at the circuit breaker before installation. Consult a licensed electrician if in doubt about installation.

Turn off power to the fixture and allow the bulbs to cool before replacing.

### **Package Contents**

**Preparation**: Identify and inspect all parts before beginning the installation.

Missing or damaged parts? Contact your original place of purchase.





# Table of Contents

Crossbar Assembly