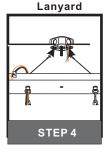

## QUOIZEL.

# Installation Guide For Style FTS638MM



# BULB BASE TYPE Candelabra (E12) BULB SHAPE TYPE B 6 BULB SREQUIRED

**BULBS NOT INCLUDED** 

# Fixture Height Adjustable 27" to 75"

### **⚠** Warnings and Cautions

Turn off the electricity at the circuit breaker before installation. Consult a licensed electrician if in doubt about installation.

Turn off power to the fixture and allow the bulbs to cool before replacing.

### **Package Contents**

**Preparation**: Identify and inspect all parts before beginning the installation.

Missing or damaged parts? Contact your original place of purchase.





# Table of Contents

Crossbar Assembly