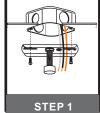

## QUOIZEL.

# Installation Guide For Style FTS638MM



# BULB BASE TYPE Candelabra (E12) BULB SHAPE TYPE B 6 BULB SREQUIRED

**BULBS NOT INCLUDED** 

# Fixture Height Adjustable 27" to 75"

### **⚠** Warnings and Cautions

Turn off the electricity at the circuit breaker before installation. Consult a licensed electrician if in doubt about installation.

Turn off power to the fixture and allow the bulbs to cool before replacing.

### **Package Contents**

**Preparation**: Identify and inspect all parts before beginning the installation.

Missing or damaged parts? Contact your original place of purchase.





# Table of Contents

Crossbar Assembly