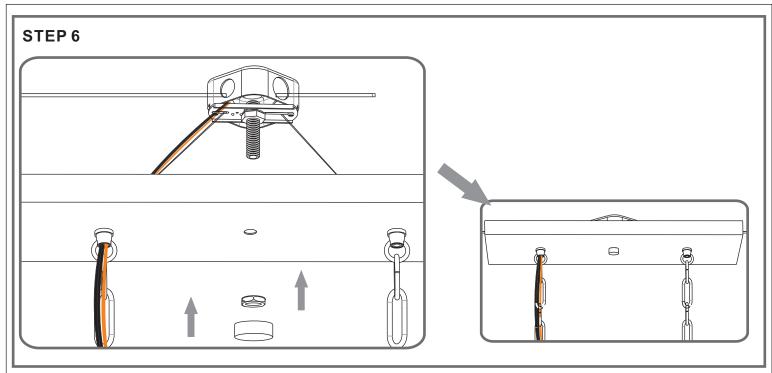

## QUOIZEL.

# Installation Guide For Style FTS638MM



# BULB BASE TYPE Candelabra (E12) BULB SHAPE TYPE B 6 BULB SREQUIRED

**BULBS NOT INCLUDED** 

# Fixture Height Adjustable 27" to 75"

### **⚠** Warnings and Cautions

Turn off the electricity at the circuit breaker before installation. Consult a licensed electrician if in doubt about installation.

Turn off power to the fixture and allow the bulbs to cool before replacing.

### **Package Contents**

**Preparation**: Identify and inspect all parts before beginning the installation.

Missing or damaged parts? Contact your original place of purchase.





# Table of Contents

Crossbar Assembly