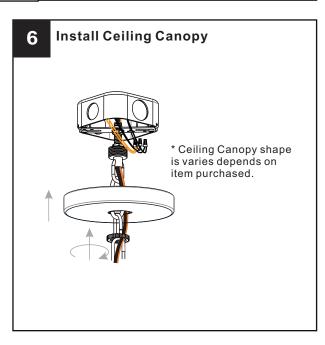

# **MOUNTING HARDWARE**

Your installation is now complete! Restore electricity and save this sheet for future reference.