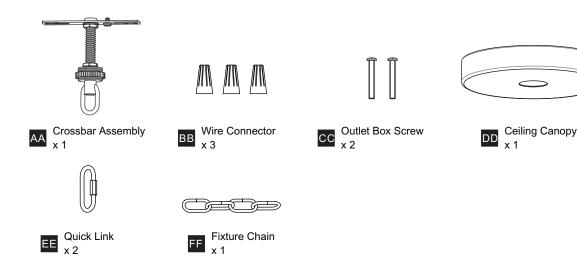

# **MOUNTING HARDWARE**

Your installation is now complete! Restore electricity and save this sheet for future reference.