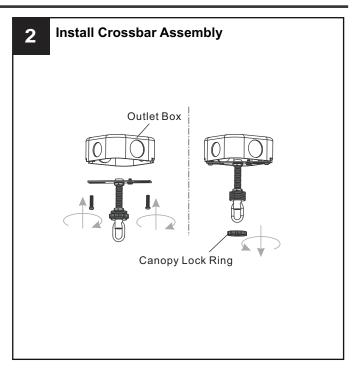

, turn off electricity at the circuit breaker box or the main fuse box.
- RISK OF FIRE Use bulbs specified by the markings and/or labels on the fixture.

#### CALITION

- For your safety, read instructions completely before beginning installation.
- If in doubt about electrical installation, consult a licensed electrician.
- Turn off electricity to fixture before replacing the bulb(s).

#### **TOOLS REQUIRED**











# **CARE AND MAINTENANCE**

 Wipe clean using soft, dry cloth or static duster. Always avoid using harsh chemicals and abrasives to clean fixture as they may damage the finish.

If you need further assistance call Quoizel Customer Care at 1-800-645-3184 (9:00am - 5:00pm EST), or visit us on-line at www.quoizel.com.

### **PACKAGE CONTENTS**



# **MOUNTING HARDWARE**















Your installation is now complete! Restore electricity and save this sheet for future reference.