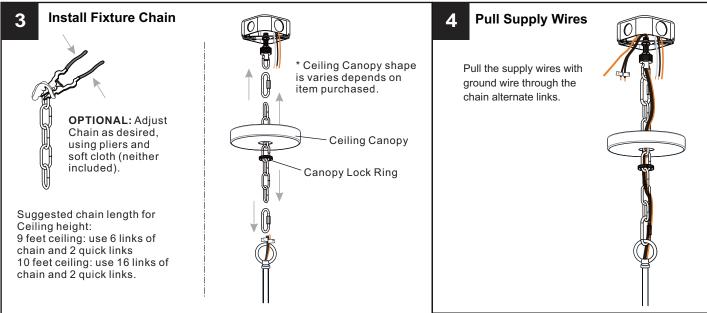

turn off electricity at the circuit breaker box or the main fuse box.
- RISK OF FIRE Use bulbs specified by the markings and/or labels on the fixture.

#### CALITION

- For your safety, read instructions completely before beginning installation.
- If in doubt about electrical installation, consult a licensed electrician.
- Turn off electricity to fixture before replacing the bulb(s).

#### **TOOLS REQUIRED**











# **CARE AND MAINTENANCE**

 Wipe clean using soft, dry cloth or static duster. Always avoid using harsh chemicals and abrasives to clean fixture as they may damage the finish.

If you need further assistance call Quoizel Customer Care at 1-800-645-3184 (9:00am - 5:00pm EST), or visit us on-line at www.quoizel.com.

### **PACKAGE CONTENTS**



# **MOUNTING HARDWARE**















Your installation is now complete! Restore electricity and save this sheet for future reference.