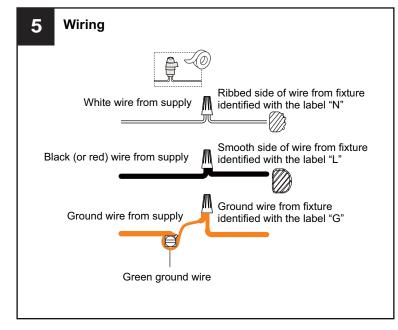

rn off electricity at the circuit breaker box or the main fuse box.
- RISK OF FIRE Use bulbs specified by the markings and/or labels on the fixture.

#### CALITION

- For your safety, read instructions completely before beginning installation.
- If in doubt about electrical installation, consult a licensed electrician.
- Turn off electricity to fixture before replacing the bulb(s).

#### **TOOLS REQUIRED**











# **CARE AND MAINTENANCE**

 Wipe clean using soft, dry cloth or static duster. Always avoid using harsh chemicals and abrasives to clean fixture as they may damage the finish.

If you need further assistance call Quoizel Customer Care at 1-800-645-3184 (9:00am - 5:00pm EST), or visit us on-line at www.quoizel.com.

### **PACKAGE CONTENTS**



# **MOUNTING HARDWARE**















Your installation is now complete! Restore electricity and save this sheet for future reference.