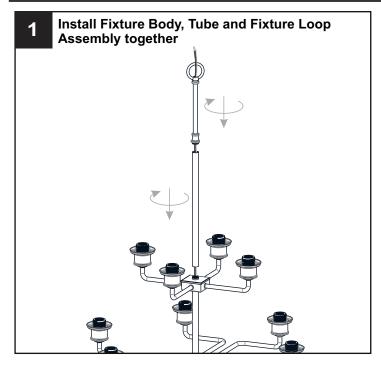

# **MOUNTING HARDWARE**

Your installation is now complete! Restore electricity and save this sheet for future reference.