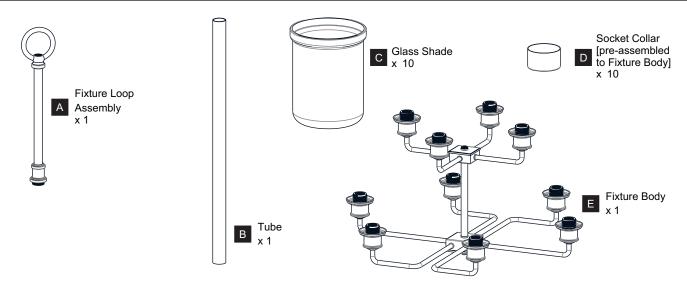

K Before beginning installation, turn off electricity at the circuit breaker box or the main fuse box.
- RISK OF FIRE Use bulbs specified by the markings and/or labels on the fixture.

#### CALITION

- For your safety, read instructions completely before beginning installation.
- If in doubt about electrical installation, consult a licensed electrician.
- Turn off electricity to fixture before replacing the bulb(s).

#### **TOOLS REQUIRED**











# **CARE AND MAINTENANCE**

 Wipe clean using soft, dry cloth or static duster. Always avoid using harsh chemicals and abrasives to clean fixture as they may damage the finish.

If you need further assistance call Quoizel Customer Care at 1-800-645-3184 (9:00am - 5:00pm EST), or visit us on-line at www.quoizel.com.

### **PACKAGE CONTENTS**



# **MOUNTING HARDWARE**















Your installation is now complete! Restore electricity and save this sheet for future reference.