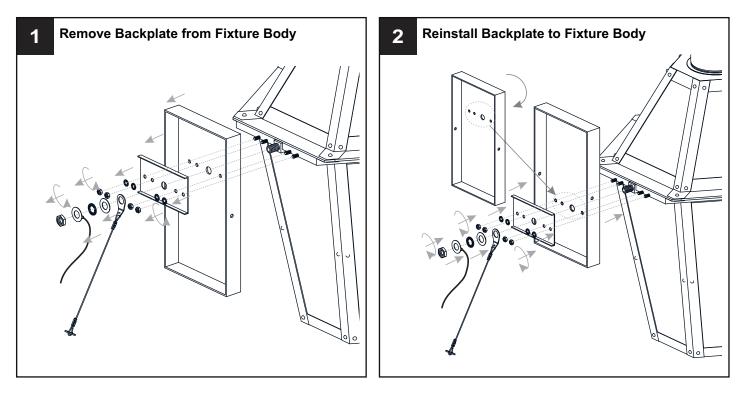

## **Option 2**

Go to step 1 - step 8 of option 1 to complete the rest installations.

Your installation is now complete! Restore electricity and save this sheet for future reference.