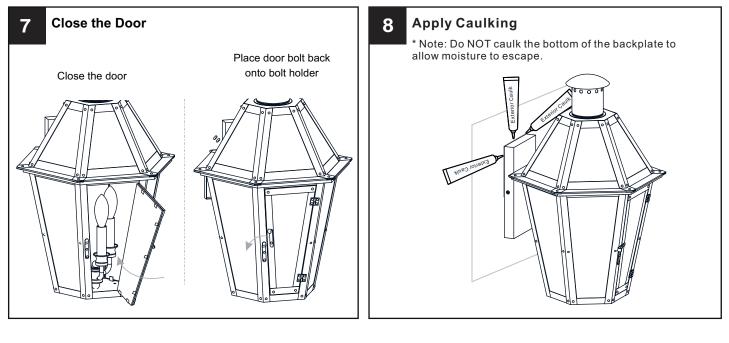

tricity at the circuit breaker box or the main fuse box.
- RISK OF FIRE Use bulbs specified by the markings and/or labels on the fixture.
- CAUTION

٠

- For your safety, read instructions completely before beginning installation.
- If in doubt about electrical installation, consult a licensed electrician.
- Turn off electricity to fixture before replacing the bulb(s).

#### TOOLS REQUIRED



#### CARE AND MAINTENANCE

• Wipe clean using soft, dry cloth or static duster. Always avoid using harsh chemicals and abrasives to clean fixture as they may damage the finish.

If you need further assistance call Quoizel Customer Care at 1-800-645-3184 (9:00am - 5:00pm EST), or visit us on-line at www.quoizel.com.

### PACKAGE CONTENTS



#### **MOUNTING HARDWARE**



## Option 1



## INSTALLATION



## **Option 2**



Go to step 1 - step 8 of option 1 to complete the rest installations.

Your installation is now complete! Restore electricity and save this sheet for future reference.