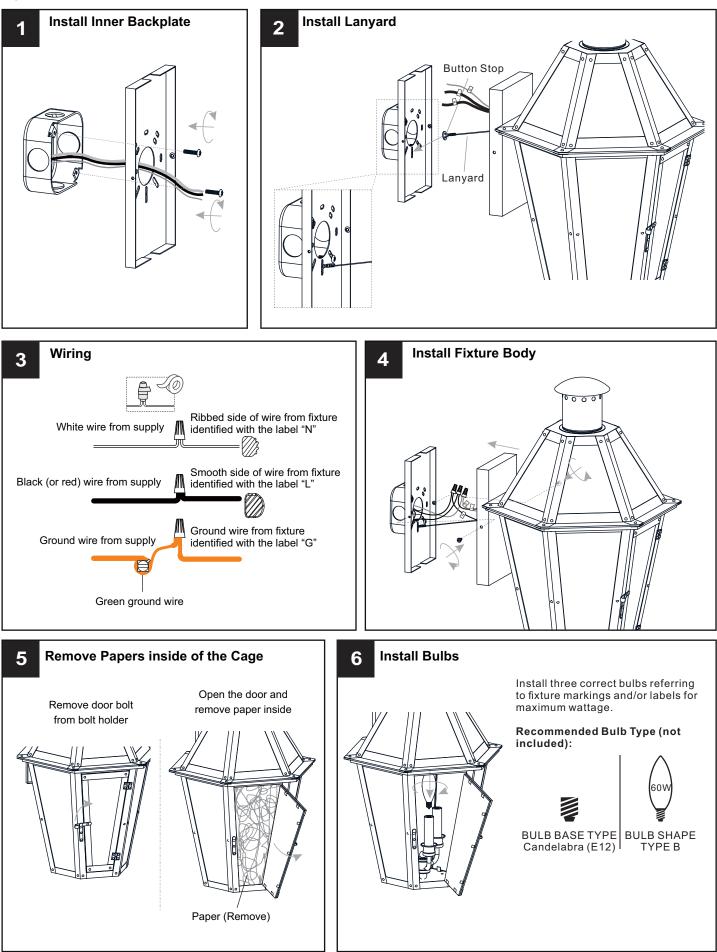

tion, turn off electricity at the circuit breaker box or the main fuse box.
- RISK OF FIRE Use bulbs specified by the markings and/or labels on the fixture.
- CAUTION

٠

- For your safety, read instructions completely before beginning installation.
- If in doubt about electrical installation, consult a licensed electrician.
- Turn off electricity to fixture before replacing the bulb(s).

#### TOOLS REQUIRED



#### CARE AND MAINTENANCE

• Wipe clean using soft, dry cloth or static duster. Always avoid using harsh chemicals and abrasives to clean fixture as they may damage the finish.

If you need further assistance call Quoizel Customer Care at 1-800-645-3184 (9:00am - 5:00pm EST), or visit us on-line at www.quoizel.com.

### PACKAGE CONTENTS



#### **MOUNTING HARDWARE**



## Option 1



## INSTALLATION



## **Option 2**



Go to step 1 - step 8 of option 1 to complete the rest installations.

Your installation is now complete! Restore electricity and save this sheet for future reference.