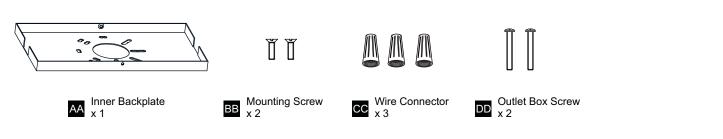

inning installation, turn off electricity at the circuit breaker box or the main fuse box.
- RISK OF FIRE Use bulbs specified by the markings and/or labels on the fixture.
- CAUTION

٠

- For your safety, read instructions completely before beginning installation.
- If in doubt about electrical installation, consult a licensed electrician.
- Turn off electricity to fixture before replacing the bulb(s).

#### TOOLS REQUIRED



#### CARE AND MAINTENANCE

• Wipe clean using soft, dry cloth or static duster. Always avoid using harsh chemicals and abrasives to clean fixture as they may damage the finish.

If you need further assistance call Quoizel Customer Care at 1-800-645-3184 (9:00am - 5:00pm EST), or visit us on-line at www.quoizel.com.

### PACKAGE CONTENTS



#### **MOUNTING HARDWARE**



## Option 1



## INSTALLATION



## **Option 2**



Go to step 1 - step 8 of option 1 to complete the rest installations.

Your installation is now complete! Restore electricity and save this sheet for future reference.