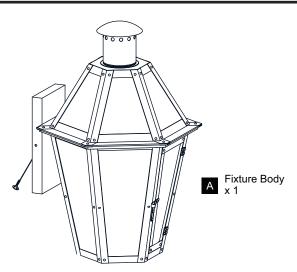

K OF ELECTRIC SHOCK Before beginning installation, turn off electricity at the circuit breaker box or the main fuse box.
- RISK OF FIRE Use bulbs specified by the markings and/or labels on the fixture.
- CAUTION

٠

- For your safety, read instructions completely before beginning installation.
- If in doubt about electrical installation, consult a licensed electrician.
- Turn off electricity to fixture before replacing the bulb(s).

#### TOOLS REQUIRED



#### CARE AND MAINTENANCE

• Wipe clean using soft, dry cloth or static duster. Always avoid using harsh chemicals and abrasives to clean fixture as they may damage the finish.

If you need further assistance call Quoizel Customer Care at 1-800-645-3184 (9:00am - 5:00pm EST), or visit us on-line at www.quoizel.com.

### PACKAGE CONTENTS



#### **MOUNTING HARDWARE**



## Option 1



## INSTALLATION



## **Option 2**



Go to step 1 - step 8 of option 1 to complete the rest installations.

Your installation is now complete! Restore electricity and save this sheet for future reference.