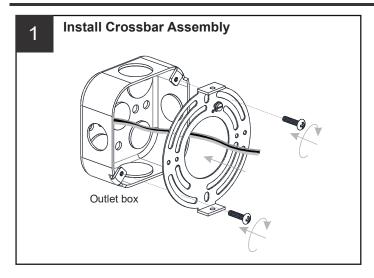

### **MOUNTING HARDWARE**

Mounting Screw вв

Wire Connector x 3

Outlet Box Screw

Your installation is now complete! Restore electricity and save this sheet for future reference.