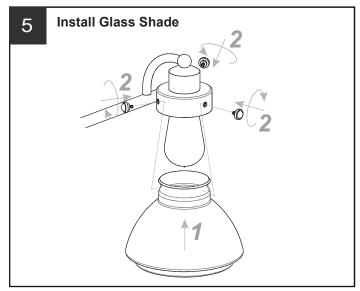

ecified by the markings and/or labels on the fixture.

#### **CAUTION**

- For your safety, read instructions completely before beginning installation.
- If in doubt about electrical installation, consult a licensed electrician.
- Turn off electricity to fixture before replacing the bulb(s).

#### **TOOLS REQUIRED**











## **CARE AND MAINTENANCE**

Wipe clean using soft, dry cloth or static duster. Always avoid using harsh chemicals and abrasives to clean fixture as they may damage the finish.

If you need further assistance call Quoizel Customer Care at 1-800-645-3184 (9:00am - 5:00pm EST), or visit us on-line at www.quoizel.com.

# **PACKAGE CONTENTS**











Glass Shade x 4

### **MOUNTING HARDWARE**







Mounting Screw вв



Wire Connector x 3



Outlet Box Screw











Your installation is now complete! Restore electricity and save this sheet for future reference.