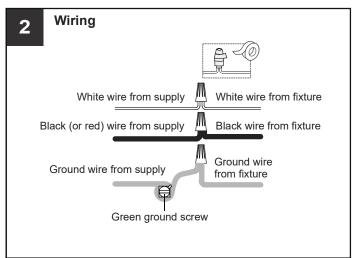

### **MOUNTING HARDWARE**

Mounting Screw вв

Wire Connector x 3

Outlet Box Screw

Your installation is now complete! Restore electricity and save this sheet for future reference.