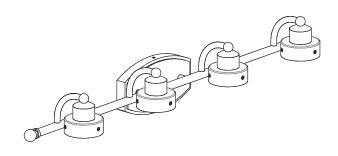

Before beginning installation, turn off electricity at the circuit breaker box or the main fuse box.
- RISK OF FIRE Use bulbs specified by the markings and/or labels on the fixture.

#### **CAUTION**

- For your safety, read instructions completely before beginning installation.
- If in doubt about electrical installation, consult a licensed electrician.
- Turn off electricity to fixture before replacing the bulb(s).

#### **TOOLS REQUIRED**











## **CARE AND MAINTENANCE**

Wipe clean using soft, dry cloth or static duster. Always avoid using harsh chemicals and abrasives to clean fixture as they may damage the finish.

If you need further assistance call Quoizel Customer Care at 1-800-645-3184 (9:00am - 5:00pm EST), or visit us on-line at www.quoizel.com.

# **PACKAGE CONTENTS**











Glass Shade x 4

### **MOUNTING HARDWARE**







Mounting Screw вв



Wire Connector x 3



Outlet Box Screw











Your installation is now complete! Restore electricity and save this sheet for future reference.