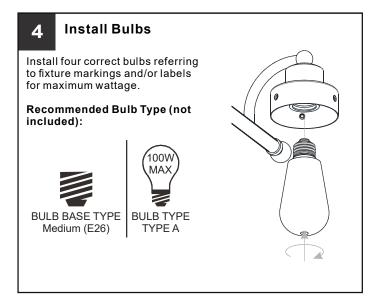

specified by the markings and/or labels on the fixture.

#### **CAUTION**

- For your safety, read instructions completely before beginning installation.
- If in doubt about electrical installation, consult a licensed electrician.
- Turn off electricity to fixture before replacing the bulb(s).

#### **TOOLS REQUIRED**











## **CARE AND MAINTENANCE**

Wipe clean using soft, dry cloth or static duster. Always avoid using harsh chemicals and abrasives to clean fixture as they may damage the finish.

If you need further assistance call Quoizel Customer Care at 1-800-645-3184 (9:00am - 5:00pm EST), or visit us on-line at www.quoizel.com.

# **PACKAGE CONTENTS**











Glass Shade x 4

### **MOUNTING HARDWARE**







Mounting Screw вв



Wire Connector x 3



Outlet Box Screw











Your installation is now complete! Restore electricity and save this sheet for future reference.