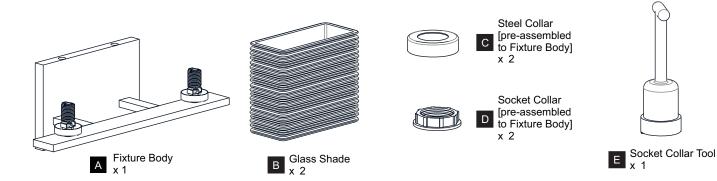

fuse box.
- RISK OF FIRE Use bulbs specified by the markings and/or labels on the fixture.

#### **CAUTION**

- For your safety, read instructions completely before beginning installation.
- If in doubt about electrical installation, consult a licensed electrician.
- Turn off electricity to fixture and allow the bulbs to cool before replacing the bulb(s).
- Do not touch the bulb with bare hands use a cloth or glove.

#### **TOOLS REQUIRED**











# **CARE AND MAINTENANCE**

Wipe clean using soft, dry cloth or static duster. Always avoid using harsh chemicals and abrasives to clean fixture as they may damage the finish.

If you need further assistance call Quoizel Customer Care at 1-800-645-3184 (9:00am - 5:00pm EST), or visit us on-line at www.quoizel.com.

### **PACKAGE CONTENTS**



# **MOUNTING HARDWARE**















**Outlet Box Screw** 











Your installation is now complete! Restore electricity and save this sheet for future reference.