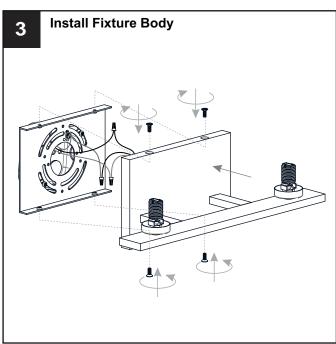

# **MOUNTING HARDWARE**

**Outlet Box Screw** 

Your installation is now complete! Restore electricity and save this sheet for future reference.