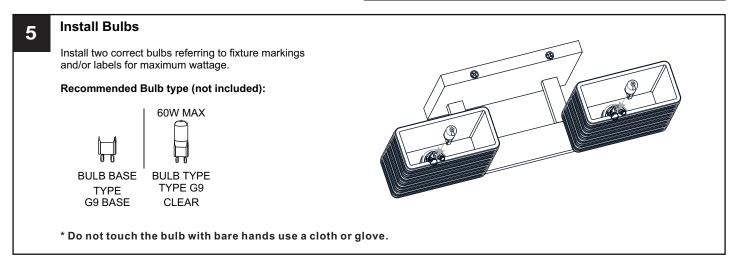

#### **CAUTION**

- For your safety, read instructions completely before beginning installation.
- If in doubt about electrical installation, consult a licensed electrician.
- Turn off electricity to fixture and allow the bulbs to cool before replacing the bulb(s).
- Do not touch the bulb with bare hands use a cloth or glove.