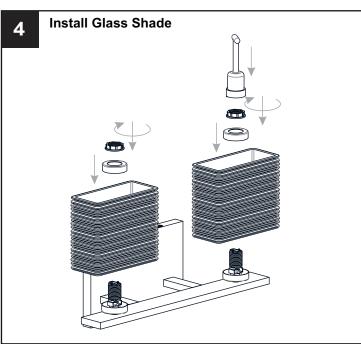

abels on the fixture.

#### **CAUTION**

- For your safety, read instructions completely before beginning installation.
- If in doubt about electrical installation, consult a licensed electrician.
- Turn off electricity to fixture and allow the bulbs to cool before replacing the bulb(s).
- Do not touch the bulb with bare hands use a cloth or glove.

#### **TOOLS REQUIRED**











# **CARE AND MAINTENANCE**

Wipe clean using soft, dry cloth or static duster. Always avoid using harsh chemicals and abrasives to clean fixture as they may damage the finish.

If you need further assistance call Quoizel Customer Care at 1-800-645-3184 (9:00am - 5:00pm EST), or visit us on-line at www.quoizel.com.

### **PACKAGE CONTENTS**



# **MOUNTING HARDWARE**















**Outlet Box Screw** 











Your installation is now complete! Restore electricity and save this sheet for future reference.