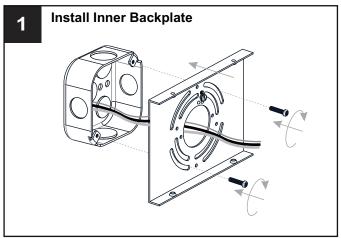

# **MOUNTING HARDWARE**

**Outlet Box Screw** 

Your installation is now complete! Restore electricity and save this sheet for future reference.