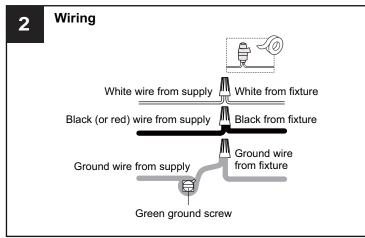

# **MOUNTING HARDWARE**

**Outlet Box Screw** 

Your installation is now complete! Restore electricity and save this sheet for future reference.