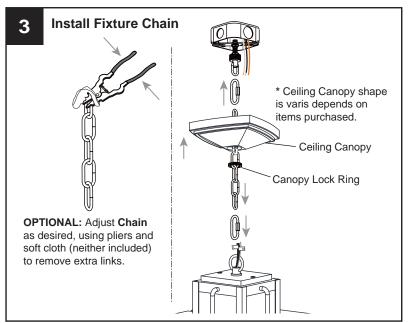

# **INSTALLATION**

Your installation is now complete! Restore electricity and save this sheet for future reference.

Reverse the above steps to install the replacement glass panel into the cage.