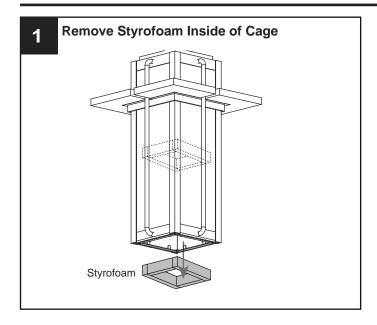

# **INSTALLATION**

Your installation is now complete! Restore electricity and save this sheet for future reference.

Reverse the above steps to install the replacement glass panel into the cage.