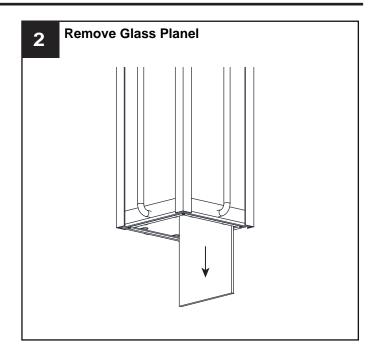

# **INSTALLATION**

Your installation is now complete! Restore electricity and save this sheet for future reference.

Reverse the above steps to install the replacement glass panel into the cage.