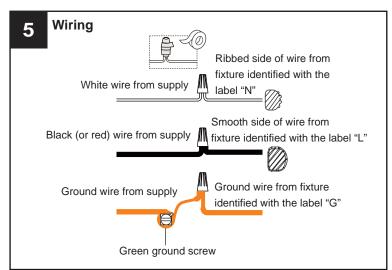

# **INSTALLATION**

Your installation is now complete! Restore electricity and save this sheet for future reference.

Reverse the above steps to install the replacement glass panel into the cage.