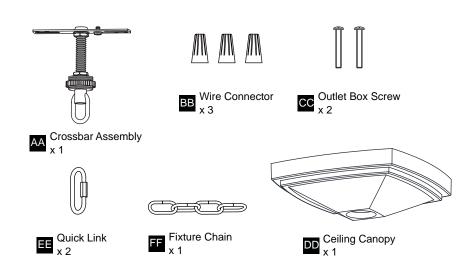

allation, turn off electricity at the circuit breaker box or the main fuse box.
- RISK OF FIRE Use bulbs specified by the markings and/or labels on the fixture.

#### CAUTION

- For your safety, read instructions completely before beginning installation.
- If in doubt about electrical installation, consult a licensed electrician.
- Turn off electricity to fixture before replacing the bulb(s).

#### **TOOLS REQUIRED**



#### **CARE AND MAINTENANCE**

• Wipe clean using soft, dry cloth or static duster. Always avoid using harsh chemicals and abrasives to clean fixture as they may damage the finish.

If you need further assistance call Quoizel Customer Care at 1-800-645-3184 (9:00am - 5:00pm EST), or visit us on-line at www.quoizel.com.

## **PACKAGE CONTENTS**



### **MOUNTING HARDWARE**



# **INSTALLATION**















Your installation is now complete! Restore electricity and save this sheet for future reference.





Reverse the above steps to install the replacement glass panel into the cage.