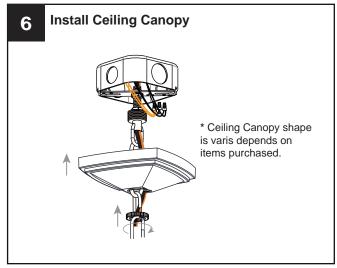

# **INSTALLATION**

Your installation is now complete! Restore electricity and save this sheet for future reference.

Reverse the above steps to install the replacement glass panel into the cage.