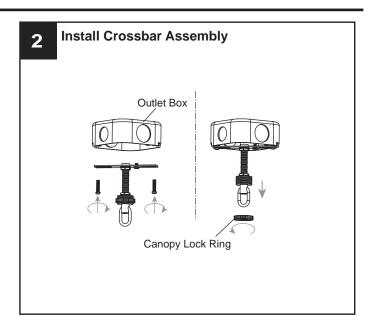

# **INSTALLATION**

Your installation is now complete! Restore electricity and save this sheet for future reference.

Reverse the above steps to install the replacement glass panel into the cage.