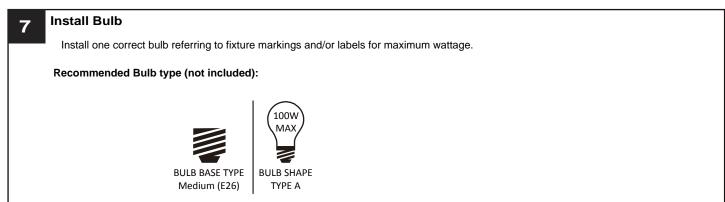

#### **WARNING**

- RISK OF ELECTRIC SHOCK Before beginning installation, turn off electricity at the circuit breaker box or the main fuse box.
- RISK OF FIRE Use bulbs specified by the markings and/or labels on the fixture.

#### CAUTION

- For your safety, read instructions completely before beginning installation.
- If in doubt about electrical installation, consult a licensed electrician.
- Turn off electricity to fixture before replacing the bulb(s).