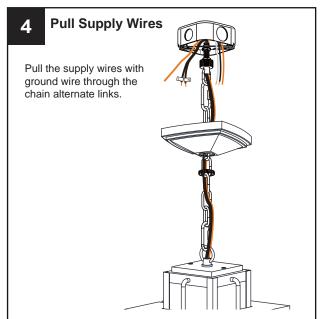

# **INSTALLATION**

Your installation is now complete! Restore electricity and save this sheet for future reference.

Reverse the above steps to install the replacement glass panel into the cage.