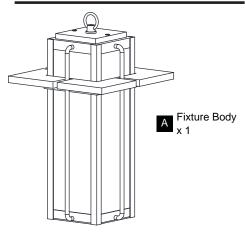

C SHOCK Before beginning installation, turn off electricity at the circuit breaker box or the main fuse box.
- RISK OF FIRE Use bulbs specified by the markings and/or labels on the fixture.

#### CAUTION

- For your safety, read instructions completely before beginning installation.
- If in doubt about electrical installation, consult a licensed electrician.
- Turn off electricity to fixture before replacing the bulb(s).

#### **TOOLS REQUIRED**



#### **CARE AND MAINTENANCE**

• Wipe clean using soft, dry cloth or static duster. Always avoid using harsh chemicals and abrasives to clean fixture as they may damage the finish.

If you need further assistance call Quoizel Customer Care at 1-800-645-3184 (9:00am - 5:00pm EST), or visit us on-line at www.quoizel.com.

## **PACKAGE CONTENTS**



### **MOUNTING HARDWARE**



# **INSTALLATION**















Your installation is now complete! Restore electricity and save this sheet for future reference.





Reverse the above steps to install the replacement glass panel into the cage.