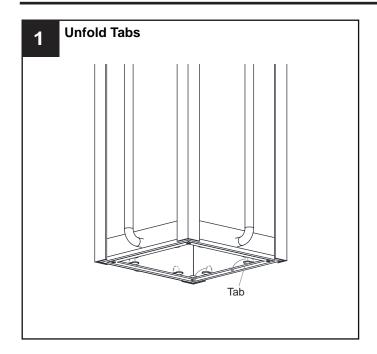

# **INSTALLATION**

Your installation is now complete! Restore electricity and save this sheet for future reference.

Reverse the above steps to install the replacement glass panel into the cage.