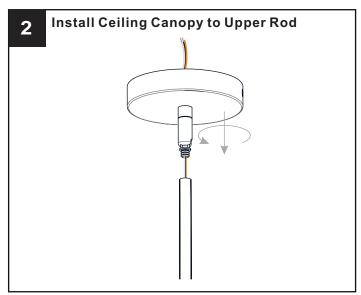

#### MOUNTING HARDWARE

**Outlet Box Screw** 

Your installation is now complete! Restore electricity and save this sheet for future reference.