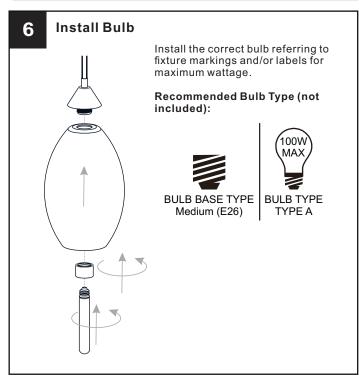

#### WARNING

- RISK OF ELECTRIC SHOCK Before beginning installation, turn off electricity at the circuit breaker box or the main fuse box. RISK OF FIRE Use bulbs specified by the markings and/or labels on the fixture.