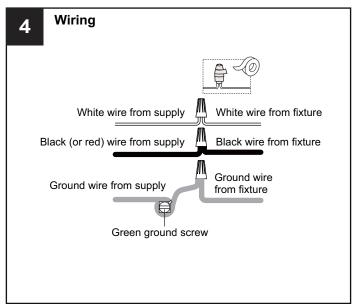

#### WARNING

- RISK OF ELECTRIC SHOCK Before beginning installation, turn off electricity at the circuit breaker box or the main fuse box. RISK OF FIRE Use bulbs specified by the markings and/or labels on the fixture.

#### **CAUTION**

- For your safety, read instructions completely before beginning installation.
- If in doubt about electrical installation, consult a licensed electrician.
- Turn off electricity to fixture before replacing the bulb(s).