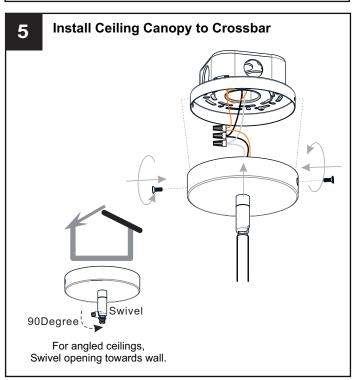

#### MOUNTING HARDWARE

**Outlet Box Screw** 

Your installation is now complete! Restore electricity and save this sheet for future reference.