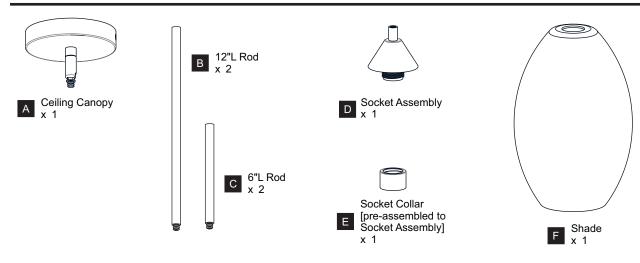

HOCK Before beginning installation, turn off electricity at the circuit breaker box or the main fuse box. RISK OF FIRE Use bulbs specified by the markings and/or labels on the fixture.

#### **CAUTION**

- For your safety, read instructions completely before beginning installation.
- If in doubt about electrical installation, consult a licensed electrician.
- Turn off electricity to fixture before replacing the bulb(s).

## **TOOLS REQUIRED**











# **CARE AND MAINTENANCE**

Wipe clean using soft, dry cloth or static duster. Always avoid using harsh chemicals and abrasives to clean fixture as they may damage the finish.

If you need further assistance call Quoizel Customer Care at 1-800-645-3184 (9:00am - 5:00pm EST), or visit us on-line at www.quoizel.com.

## **PACKAGE CONTENTS**



#### MOUNTING HARDWARE















**Outlet Box Screw** 













Your installation is now complete! Restore electricity and save this sheet for future reference.