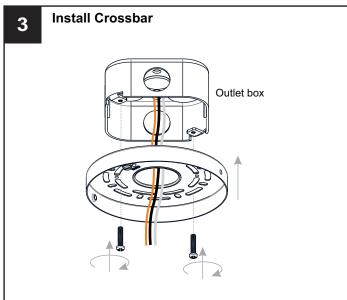

#### MOUNTING HARDWARE

**Outlet Box Screw** 

Your installation is now complete! Restore electricity and save this sheet for future reference.