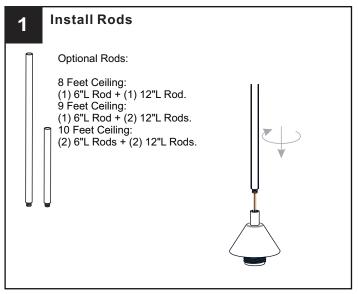

circuit breaker box or the main fuse box. RISK OF FIRE Use bulbs specified by the markings and/or labels on the fixture.

#### **CAUTION**

- For your safety, read instructions completely before beginning installation.
- If in doubt about electrical installation, consult a licensed electrician.
- Turn off electricity to fixture before replacing the bulb(s).

## **TOOLS REQUIRED**











# **CARE AND MAINTENANCE**

Wipe clean using soft, dry cloth or static duster. Always avoid using harsh chemicals and abrasives to clean fixture as they may damage the finish.

If you need further assistance call Quoizel Customer Care at 1-800-645-3184 (9:00am - 5:00pm EST), or visit us on-line at www.quoizel.com.

## **PACKAGE CONTENTS**



#### MOUNTING HARDWARE















**Outlet Box Screw** 













Your installation is now complete! Restore electricity and save this sheet for future reference.