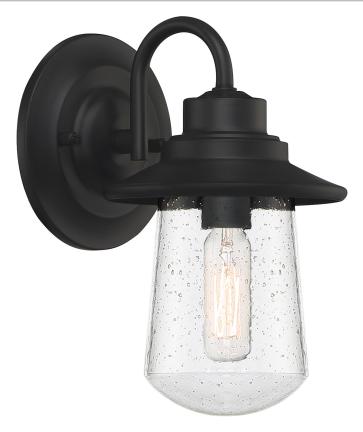

### RAD8405MBK

Radford Outdoor Lantern Matte Black

# **DETAILS**

Material: Steel

Glass/Shade Description: Clear Seeded Glass