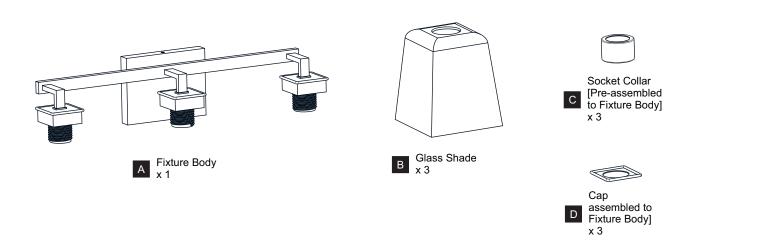

ELECTRIC SHOCK Before beginning installation, turn off electricity at the circuit breaker box or the main fuse box.
- RISK OF FIRE Use bulbs specified by the markings and/or labels on the fixture.
- CAUTION
- For your safety, read instructions completely before beginning installation.
- If in doubt about electrical installation, consult a licensed electrician.
- Turn off electricity to fixture before replacing the bulb(s).

#### TOOLS REQUIRED



#### **CARE AND MAINTENANCE**

• Wipe clean using soft, dry cloth or static duster. Always avoid using harsh chemicals and abrasives to clean fixture as they may damage the finish.

If you need further assistance call Quoizel Customer Care at 1-800-645-3184 (9:00am - 5:00pm EST), or visit us on-line at www.quoizel.com.

### **PACKAGE CONTENTS**



#### **MOUNTING HARDWARE**



### INSTALLATION



Your installation is now complete! Restore electricity and save this sheet for future reference.