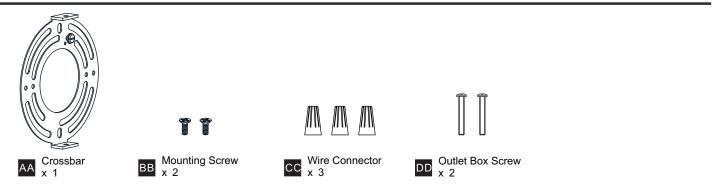

ng installation, turn off electricity at the circuit breaker box or the main fuse box.
- RISK OF FIRE Use bulbs specified by the markings and/or labels on the fixture.
- CAUTION
- For your safety, read instructions completely before beginning installation.
- If in doubt about electrical installation, consult a licensed electrician.
- Turn off electricity to fixture before replacing the bulb(s).

#### TOOLS REQUIRED



#### **CARE AND MAINTENANCE**

• Wipe clean using soft, dry cloth or static duster. Always avoid using harsh chemicals and abrasives to clean fixture as they may damage the finish.

If you need further assistance call Quoizel Customer Care at 1-800-645-3184 (9:00am - 5:00pm EST), or visit us on-line at www.quoizel.com.

### **PACKAGE CONTENTS**



#### **MOUNTING HARDWARE**



### INSTALLATION



Your installation is now complete! Restore electricity and save this sheet for future reference.