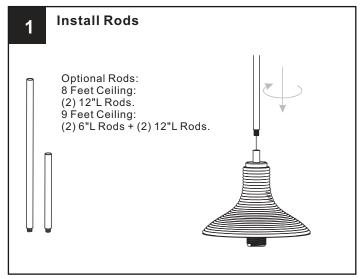

t the circuit breaker box or the main fuse box.
- RISK OF FIRE Use bulbs specified by the markings and/or labels on the fixture.

#### CAUTION

- For your safety, read instructions completely before beginning installation.
- If in doubt about electrical installation, consult a licensed electrician. Turn off electricity to fixture before replacing the bulb(s).

#### **TOOLS REQUIRED**











# **CARE AND MAINTENANCE**

Wipe clean using soft, dry cloth or static duster. Always avoid using harsh chemicals and abrasives to clean fixture as they may damage the finish.

If you need further assistance call Quoizel Customer Care at 1-800-645-3184(9:00am - 5:00pm EST), or visit us on-line at www.quoizel.com

# **PACKAGE CONTENTS**



# **MOUNTING HARDWARE**











**Outlet Box Screw** X 2