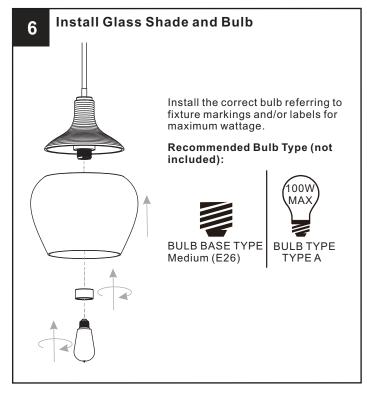

#### WARNING

- RISK OF ELECTRIC SHOCK Before beginning installation, turn off electricity at the circuit breaker box or the main fuse box.
- RISK OF FIRE Use bulbs specified by the markings and/or labels on the fixture.