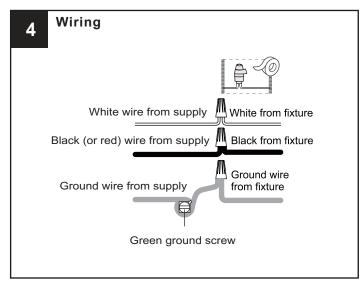

circuit breaker box or the main fuse box.
- RISK OF FIRE Use bulbs specified by the markings and/or labels on the fixture.

#### CAUTION

- For your safety, read instructions completely before beginning installation.
- If in doubt about electrical installation, consult a licensed electrician. Turn off electricity to fixture before replacing the bulb(s).

#### **TOOLS REQUIRED**











# **CARE AND MAINTENANCE**

Wipe clean using soft, dry cloth or static duster. Always avoid using harsh chemicals and abrasives to clean fixture as they may damage the finish.

If you need further assistance call Quoizel Customer Care at 1-800-645-3184(9:00am - 5:00pm EST), or visit us on-line at www.quoizel.com

# **PACKAGE CONTENTS**



# **MOUNTING HARDWARE**











**Outlet Box Screw** X 2