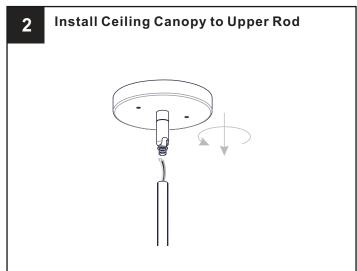

the circuit breaker box or the main fuse box.
- RISK OF FIRE Use bulbs specified by the markings and/or labels on the fixture.

#### CAUTION

- For your safety, read instructions completely before beginning installation.
- If in doubt about electrical installation, consult a licensed electrician. Turn off electricity to fixture before replacing the bulb(s).

#### **TOOLS REQUIRED**











# **CARE AND MAINTENANCE**

Wipe clean using soft, dry cloth or static duster. Always avoid using harsh chemicals and abrasives to clean fixture as they may damage the finish.

If you need further assistance call Quoizel Customer Care at 1-800-645-3184(9:00am - 5:00pm EST), or visit us on-line at www.quoizel.com

# **PACKAGE CONTENTS**



# **MOUNTING HARDWARE**











**Outlet Box Screw** X 2