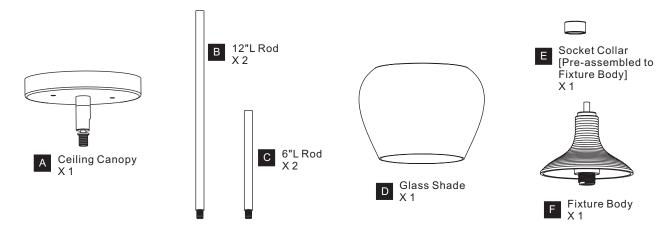

RIC SHOCK Before beginning installation, turn off electricity at the circuit breaker box or the main fuse box.
- RISK OF FIRE Use bulbs specified by the markings and/or labels on the fixture.

#### CAUTION

- For your safety, read instructions completely before beginning installation.
- If in doubt about electrical installation, consult a licensed electrician. Turn off electricity to fixture before replacing the bulb(s).

#### **TOOLS REQUIRED**











# **CARE AND MAINTENANCE**

Wipe clean using soft, dry cloth or static duster. Always avoid using harsh chemicals and abrasives to clean fixture as they may damage the finish.

If you need further assistance call Quoizel Customer Care at 1-800-645-3184(9:00am - 5:00pm EST), or visit us on-line at www.quoizel.com

# **PACKAGE CONTENTS**



# **MOUNTING HARDWARE**











**Outlet Box Screw** X 2