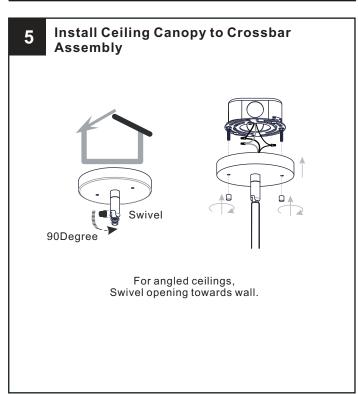

rcuit breaker box or the main fuse box.
- RISK OF FIRE Use bulbs specified by the markings and/or labels on the fixture.

#### CAUTION

- For your safety, read instructions completely before beginning installation.
- If in doubt about electrical installation, consult a licensed electrician. Turn off electricity to fixture before replacing the bulb(s).

#### **TOOLS REQUIRED**











# **CARE AND MAINTENANCE**

Wipe clean using soft, dry cloth or static duster. Always avoid using harsh chemicals and abrasives to clean fixture as they may damage the finish.

If you need further assistance call Quoizel Customer Care at 1-800-645-3184(9:00am - 5:00pm EST), or visit us on-line at www.quoizel.com

# **PACKAGE CONTENTS**



# **MOUNTING HARDWARE**











**Outlet Box Screw** X 2