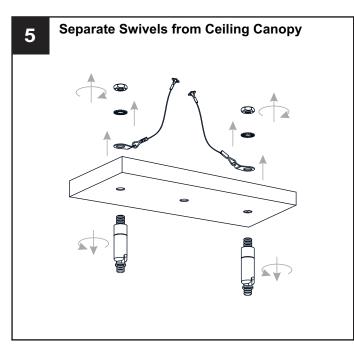

circuit breaker box or the main fuse box.
- RISK OF FIRE Use bulbs specified by the markings and/or labels on the fixture.

#### **CAUTION**

- · For your safety, read instructions completely before beginning installation.
- If in doubt about electrical installation, consult a licensed electrician.
- Turn off electricity to fixture before replacing the bulb(s).

#### **TOOLS REQUIRED**











# **CARE AND MAINTENANCE**

 Wipe clean using soft, dry cloth or static duster. Always avoid using harsh chemicals and abrasives to clean fixture as they may damage the finish.

If you need further assistance call Quoizel Customer Care at 1-800-645-3184 (9:00am - 5:00pm EST), or visit us on-line at www.quoizel.com.

# **PACKAGE CONTENTS**



### **MOUNTING HARDWARE**











































Your installation is now complete! Restore electricity and save this sheet for future reference.