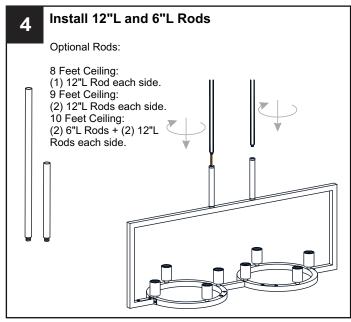

he circuit breaker box or the main fuse box.
- RISK OF FIRE Use bulbs specified by the markings and/or labels on the fixture.

#### **CAUTION**

- · For your safety, read instructions completely before beginning installation.
- If in doubt about electrical installation, consult a licensed electrician.
- Turn off electricity to fixture before replacing the bulb(s).

#### **TOOLS REQUIRED**











# **CARE AND MAINTENANCE**

 Wipe clean using soft, dry cloth or static duster. Always avoid using harsh chemicals and abrasives to clean fixture as they may damage the finish.

If you need further assistance call Quoizel Customer Care at 1-800-645-3184 (9:00am - 5:00pm EST), or visit us on-line at www.quoizel.com.

# **PACKAGE CONTENTS**



### **MOUNTING HARDWARE**











































Your installation is now complete! Restore electricity and save this sheet for future reference.