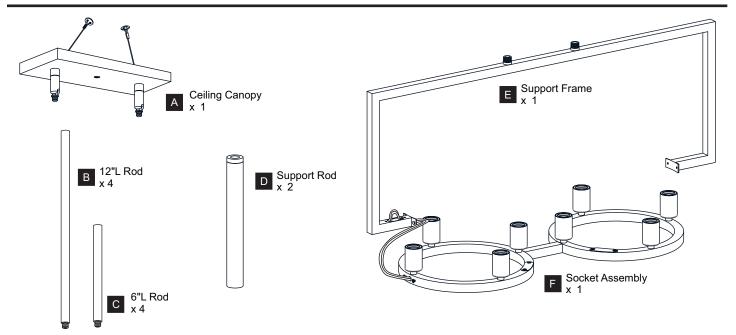

efore beginning installation, turn off electricity at the circuit breaker box or the main fuse box.
- RISK OF FIRE Use bulbs specified by the markings and/or labels on the fixture.

#### **CAUTION**

- · For your safety, read instructions completely before beginning installation.
- If in doubt about electrical installation, consult a licensed electrician.
- Turn off electricity to fixture before replacing the bulb(s).

#### **TOOLS REQUIRED**











# **CARE AND MAINTENANCE**

 Wipe clean using soft, dry cloth or static duster. Always avoid using harsh chemicals and abrasives to clean fixture as they may damage the finish.

If you need further assistance call Quoizel Customer Care at 1-800-645-3184 (9:00am - 5:00pm EST), or visit us on-line at www.quoizel.com.

# **PACKAGE CONTENTS**



### **MOUNTING HARDWARE**











































Your installation is now complete! Restore electricity and save this sheet for future reference.