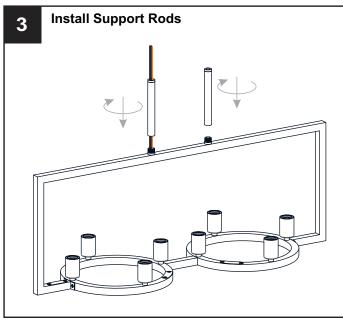

the circuit breaker box or the main fuse box.
- RISK OF FIRE Use bulbs specified by the markings and/or labels on the fixture.

#### **CAUTION**

- · For your safety, read instructions completely before beginning installation.
- If in doubt about electrical installation, consult a licensed electrician.
- Turn off electricity to fixture before replacing the bulb(s).

#### **TOOLS REQUIRED**











# **CARE AND MAINTENANCE**

 Wipe clean using soft, dry cloth or static duster. Always avoid using harsh chemicals and abrasives to clean fixture as they may damage the finish.

If you need further assistance call Quoizel Customer Care at 1-800-645-3184 (9:00am - 5:00pm EST), or visit us on-line at www.quoizel.com.

# **PACKAGE CONTENTS**



### **MOUNTING HARDWARE**











































Your installation is now complete! Restore electricity and save this sheet for future reference.