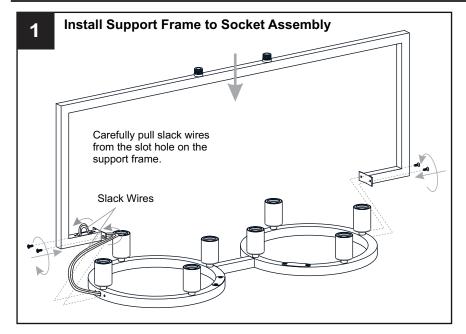

y at the circuit breaker box or the main fuse box.
- RISK OF FIRE Use bulbs specified by the markings and/or labels on the fixture.

#### **CAUTION**

- · For your safety, read instructions completely before beginning installation.
- If in doubt about electrical installation, consult a licensed electrician.
- Turn off electricity to fixture before replacing the bulb(s).

#### **TOOLS REQUIRED**











# **CARE AND MAINTENANCE**

 Wipe clean using soft, dry cloth or static duster. Always avoid using harsh chemicals and abrasives to clean fixture as they may damage the finish.

If you need further assistance call Quoizel Customer Care at 1-800-645-3184 (9:00am - 5:00pm EST), or visit us on-line at www.quoizel.com.

# **PACKAGE CONTENTS**



### **MOUNTING HARDWARE**











































Your installation is now complete! Restore electricity and save this sheet for future reference.