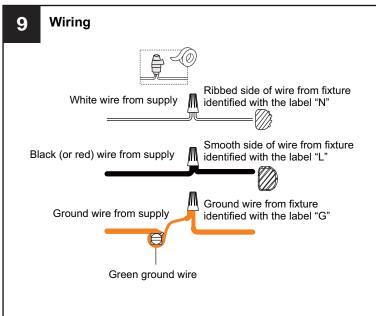

breaker box or the main fuse box.
- RISK OF FIRE Use bulbs specified by the markings and/or labels on the fixture.

#### **CAUTION**

- · For your safety, read instructions completely before beginning installation.
- If in doubt about electrical installation, consult a licensed electrician.
- Turn off electricity to fixture before replacing the bulb(s).

#### **TOOLS REQUIRED**











# **CARE AND MAINTENANCE**

 Wipe clean using soft, dry cloth or static duster. Always avoid using harsh chemicals and abrasives to clean fixture as they may damage the finish.

If you need further assistance call Quoizel Customer Care at 1-800-645-3184 (9:00am - 5:00pm EST), or visit us on-line at www.quoizel.com.

# **PACKAGE CONTENTS**



### **MOUNTING HARDWARE**











































Your installation is now complete! Restore electricity and save this sheet for future reference.