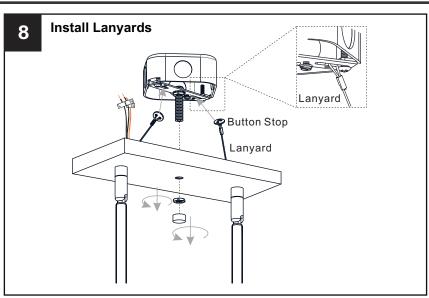

it breaker box or the main fuse box.
- RISK OF FIRE Use bulbs specified by the markings and/or labels on the fixture.

#### **CAUTION**

- · For your safety, read instructions completely before beginning installation.
- If in doubt about electrical installation, consult a licensed electrician.
- Turn off electricity to fixture before replacing the bulb(s).

#### **TOOLS REQUIRED**











# **CARE AND MAINTENANCE**

 Wipe clean using soft, dry cloth or static duster. Always avoid using harsh chemicals and abrasives to clean fixture as they may damage the finish.

If you need further assistance call Quoizel Customer Care at 1-800-645-3184 (9:00am - 5:00pm EST), or visit us on-line at www.quoizel.com.

# **PACKAGE CONTENTS**



### **MOUNTING HARDWARE**











































Your installation is now complete! Restore electricity and save this sheet for future reference.