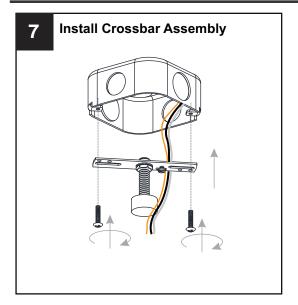

cuit breaker box or the main fuse box.
- RISK OF FIRE Use bulbs specified by the markings and/or labels on the fixture.

#### **CAUTION**

- · For your safety, read instructions completely before beginning installation.
- If in doubt about electrical installation, consult a licensed electrician.
- Turn off electricity to fixture before replacing the bulb(s).

#### **TOOLS REQUIRED**











# **CARE AND MAINTENANCE**

 Wipe clean using soft, dry cloth or static duster. Always avoid using harsh chemicals and abrasives to clean fixture as they may damage the finish.

If you need further assistance call Quoizel Customer Care at 1-800-645-3184 (9:00am - 5:00pm EST), or visit us on-line at www.quoizel.com.

# **PACKAGE CONTENTS**



### **MOUNTING HARDWARE**











































Your installation is now complete! Restore electricity and save this sheet for future reference.