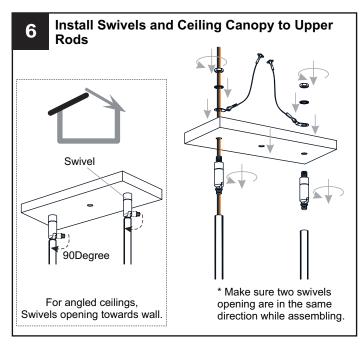

ircuit breaker box or the main fuse box.
- RISK OF FIRE Use bulbs specified by the markings and/or labels on the fixture.

#### **CAUTION**

- · For your safety, read instructions completely before beginning installation.
- If in doubt about electrical installation, consult a licensed electrician.
- Turn off electricity to fixture before replacing the bulb(s).

#### **TOOLS REQUIRED**











# **CARE AND MAINTENANCE**

 Wipe clean using soft, dry cloth or static duster. Always avoid using harsh chemicals and abrasives to clean fixture as they may damage the finish.

If you need further assistance call Quoizel Customer Care at 1-800-645-3184 (9:00am - 5:00pm EST), or visit us on-line at www.quoizel.com.

# **PACKAGE CONTENTS**



### **MOUNTING HARDWARE**











































Your installation is now complete! Restore electricity and save this sheet for future reference.