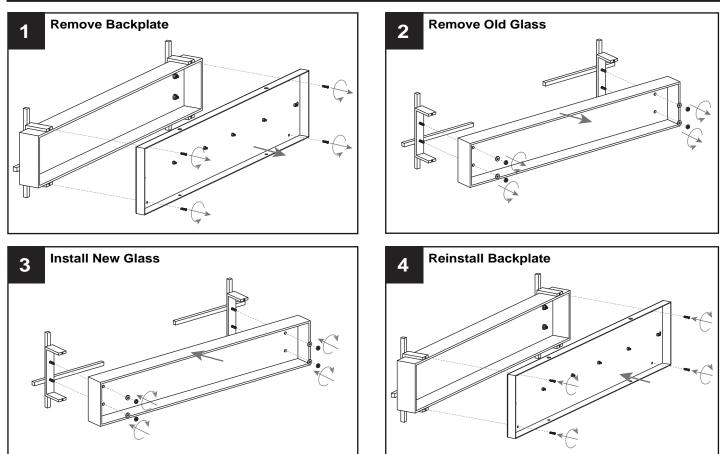

before beginning installation.
- If in doubt about electrical installation, consult a licensed electrician.
- **TOOLS REQUIRED**



| Ratings | 120Vac, 60Hz |         |
|---------|--------------|---------|
|         | Model No.    | Wattage |
|         | PCWYL8623EK  | 33W     |

#### **CARE AND MAINTENANCE**

• Wipe clean using soft, dry cloth or static duster. Always avoid using harsh chemicals and abrasives to clean fixture as they may damage the finish.

If you need further assistance call Quoizel Customer Care at 1-800-645-3184 (9:00am - 5:00pm EST), or visit us on-line at www.quoizel.com.

#### PACKAGE CONTENTS



## **MOUNTING HARDWARE**



## INSTALLATION





Your installation is now complete! Restore electricity and save this sheet for future reference.

## HOW TO REPLACE GLASS