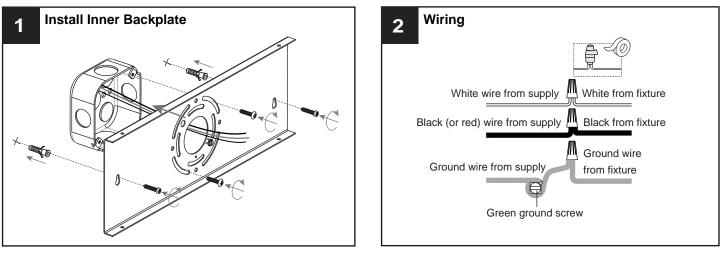

## INSTALLATION

Your installation is now complete! Restore electricity and save this sheet for future reference.