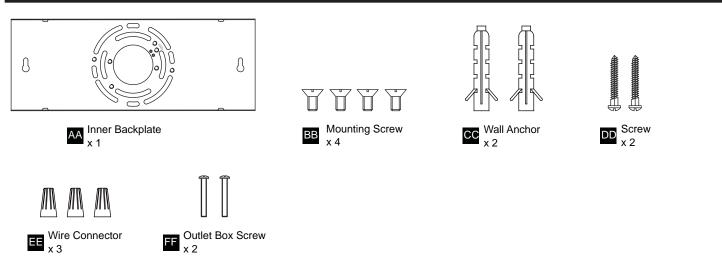

g installation, turn off electricity at the circuit breaker box or the main fuse box. **CAUTION**
- For your safety, read instructions completely before beginning installation.
- If in doubt about electrical installation, consult a licensed electrician.
- **TOOLS REQUIRED**



| Ratings | 120Vac, 60Hz |         |
|---------|--------------|---------|
|         | Model No.    | Wattage |
|         | PCWYL8623EK  | 33W     |

#### **CARE AND MAINTENANCE**

• Wipe clean using soft, dry cloth or static duster. Always avoid using harsh chemicals and abrasives to clean fixture as they may damage the finish.

If you need further assistance call Quoizel Customer Care at 1-800-645-3184 (9:00am - 5:00pm EST), or visit us on-line at www.quoizel.com.

#### PACKAGE CONTENTS



## **MOUNTING HARDWARE**



## INSTALLATION





Your installation is now complete! Restore electricity and save this sheet for future reference.

## HOW TO REPLACE GLASS