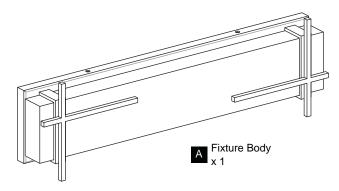

ECTRIC SHOCK Before beginning installation, turn off electricity at the circuit breaker box or the main fuse box. **CAUTION**
- For your safety, read instructions completely before beginning installation.
- If in doubt about electrical installation, consult a licensed electrician.
- **TOOLS REQUIRED**



| Ratings | 120Vac, 60Hz |         |
|---------|--------------|---------|
|         | Model No.    | Wattage |
|         | PCWYL8623EK  | 33W     |

#### **CARE AND MAINTENANCE**

• Wipe clean using soft, dry cloth or static duster. Always avoid using harsh chemicals and abrasives to clean fixture as they may damage the finish.

If you need further assistance call Quoizel Customer Care at 1-800-645-3184 (9:00am - 5:00pm EST), or visit us on-line at www.quoizel.com.

#### PACKAGE CONTENTS



## **MOUNTING HARDWARE**



## INSTALLATION





Your installation is now complete! Restore electricity and save this sheet for future reference.

## HOW TO REPLACE GLASS