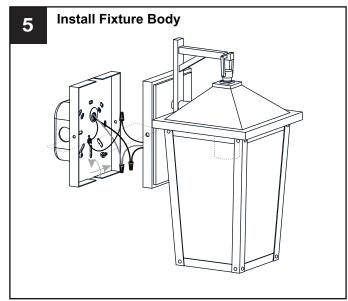

## **MOUNTING HARDWARE**

CC Wire Connector

Outlet Box Screw

Your installation is now complete! Restore electricity and save this sheet for future reference.