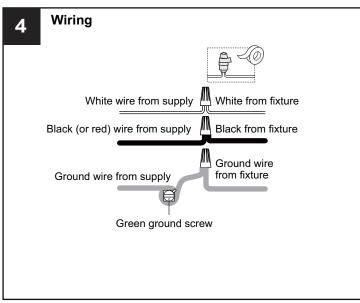

# **SAFETY INFORMATION**

Released Date: 2021-08-02

Please read and understand this entire manual before attempting to assemble, install or operate the product. **WARNING** 

- RISK OF ELECTRIC SHOCK Before beginning installation, turn off electricity at the circuit breaker box or the main fuse box.
- RISK OF FIRE Use bulbs specified by the markings and/or labels on the fixture.

#### CAUTION

- For your safety, read instructions completely before beginning installation.
- If in doubt about electrical installation, consult a licensed electrician.
- Turn off electricity to fixture before replacing the bulb(s).