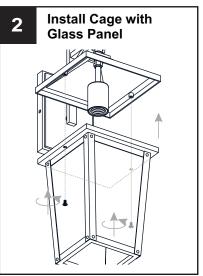

or the main fuse box.
- RISK OF FIRE Use bulbs specified by the markings and/or labels on the fixture.

#### CAUTION

- For your safety, read instructions completely before beginning installation.
- If in doubt about electrical installation, consult a licensed electrician.
- Turn off electricity to fixture before replacing the bulb(s).

#### **TOOLS REQUIRED**











### **CARE AND MAINTENANCE**

• Wipe clean using soft, dry cloth or static duster. Always avoid using harsh chemicals and abrasives to clean fixture as they may damage the finish.

If you need further assistance call Quoizel Customer Care at 1-800-645-3184 (9:00am - 5:00pm EST), or visit us on-line at www.quoizel.com.

### **PACKAGE CONTENTS**



## **MOUNTING HARDWARE**











CC Wire Connector



Outlet Box Screw















Your installation is now complete! Restore electricity and save this sheet for future reference.