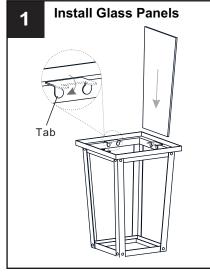

x or the main fuse box.
- RISK OF FIRE Use bulbs specified by the markings and/or labels on the fixture.

#### CAUTION

- For your safety, read instructions completely before beginning installation.
- If in doubt about electrical installation, consult a licensed electrician.
- Turn off electricity to fixture before replacing the bulb(s).

#### **TOOLS REQUIRED**











### **CARE AND MAINTENANCE**

• Wipe clean using soft, dry cloth or static duster. Always avoid using harsh chemicals and abrasives to clean fixture as they may damage the finish.

If you need further assistance call Quoizel Customer Care at 1-800-645-3184 (9:00am - 5:00pm EST), or visit us on-line at www.quoizel.com.

### **PACKAGE CONTENTS**



## **MOUNTING HARDWARE**











CC Wire Connector



Outlet Box Screw















Your installation is now complete! Restore electricity and save this sheet for future reference.