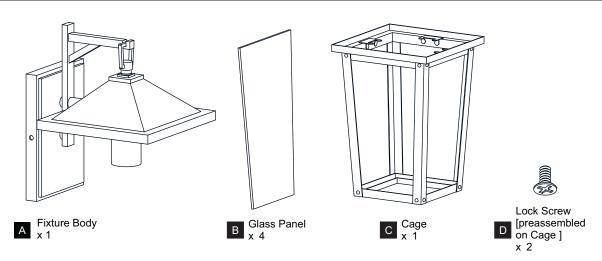

Before beginning installation, turn off electricity at the circuit breaker box or the main fuse box.
- RISK OF FIRE Use bulbs specified by the markings and/or labels on the fixture.

#### CAUTION

- For your safety, read instructions completely before beginning installation.
- If in doubt about electrical installation, consult a licensed electrician.
- Turn off electricity to fixture before replacing the bulb(s).

#### **TOOLS REQUIRED**











### **CARE AND MAINTENANCE**

• Wipe clean using soft, dry cloth or static duster. Always avoid using harsh chemicals and abrasives to clean fixture as they may damage the finish.

If you need further assistance call Quoizel Customer Care at 1-800-645-3184 (9:00am - 5:00pm EST), or visit us on-line at www.quoizel.com.

### **PACKAGE CONTENTS**



## **MOUNTING HARDWARE**











CC Wire Connector



Outlet Box Screw















Your installation is now complete! Restore electricity and save this sheet for future reference.