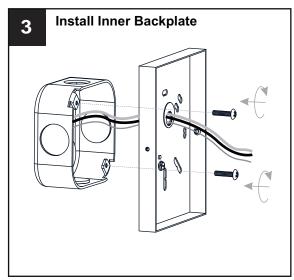

## **MOUNTING HARDWARE**

CC Wire Connector

Outlet Box Screw

Your installation is now complete! Restore electricity and save this sheet for future reference.