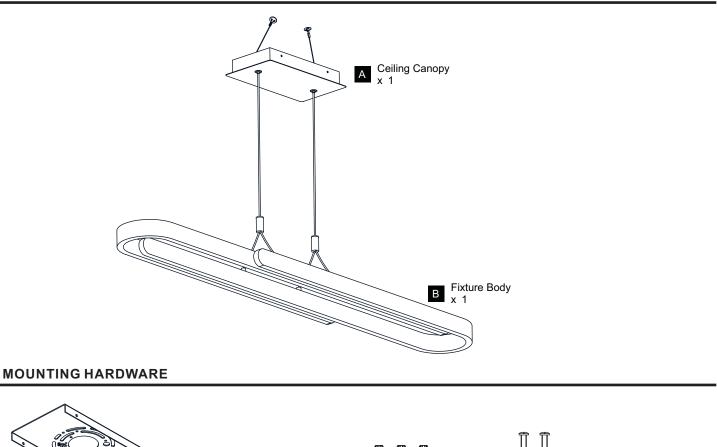

### **PACKAGE CONTENTS**

**Outlet Box Screw** 

Released Date: 2024-03-12

|         | 120Vac, 60Hz |         |
|---------|--------------|---------|
| Ratings | Model No.    | Wattage |
|         | PCMRR142MBK  | 36W     |