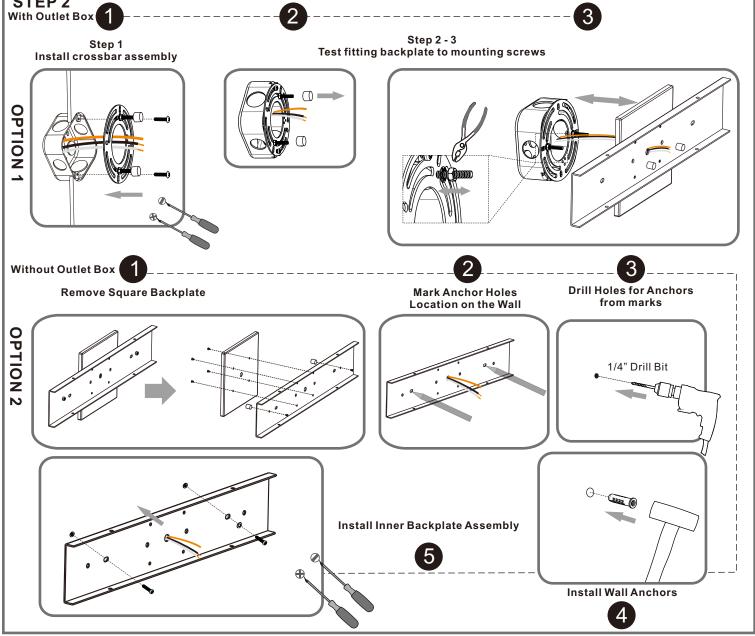

#### **PARTS BAG**

Crossbar Assembly

B | Mounting Screw x 4

Outlet Box Screw

Wire Connector D x 3

Alternate Mounting Screw

F x 2

Screw

Wall Anchor