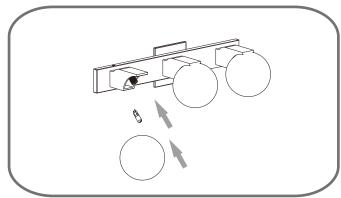

ULBS REQUIRED **BULBS NOT INCLUDED** 

# $oldsymbol{\Delta}$ Warnings and Cautions

Turn off the electricity at the circuit breaker before installation. Consult a licensed electrician if in doubt about installation.

Turn off power to the fixture and allow the bulbs to cool before replacing.

# **Package Contents**

**Preparation**: Identify and inspect all parts before beginning the installation.

Missing or damaged parts? Contact your original place of purchase.

#### **PARTS BAG**



Crossbar Assembly



B | Mounting Screw x 4



Outlet Box Screw





Wire Connector D x 3



Alternate Mounting Screw







F x 2

Screw

Wall Anchor





### Table of **Contents**

**Crossbar Assembly** 



Wiring

**Fixture Body** STEP 3









# STEP 4

# **OPTION 1**



# **OPTION 2**



# STEP 5









**OPTION 1** 



# **OPTION 2**