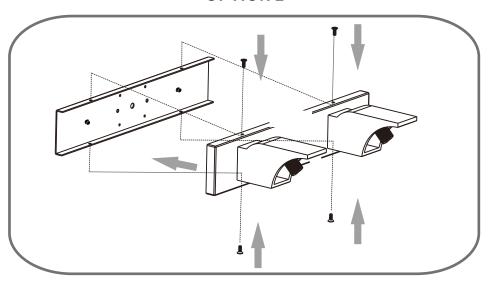

ource**



3 BULBS REQUIRED **BULBS NOT INCLUDED** 

# $oldsymbol{\Delta}$ Warnings and Cautions

Turn off the electricity at the circuit breaker before installation. Consult a licensed electrician if in doubt about installation.

Turn off power to the fixture and allow the bulbs to cool before replacing.

# **Package Contents**

**Preparation**: Identify and inspect all parts before beginning the installation.

Missing or damaged parts? Contact your original place of purchase.

#### **PARTS BAG**



Crossbar Assembly



B | Mounting Screw x 4



Outlet Box Screw





Wire Connector D x 3



Alternate Mounting Screw







F x 2

Screw

Wall Anchor





### Table of **Contents**

**Crossbar Assembly** 



Wiring

**Fixture Body** STEP 3









# STEP 4

# **OPTION 1**



# **OPTION 2**



# STEP 5









**OPTION 1** 



# **OPTION 2**