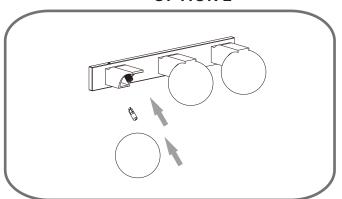

REQUIRED **BULBS NOT INCLUDED** 

# $oldsymbol{\Delta}$ Warnings and Cautions

Turn off the electricity at the circuit breaker before installation. Consult a licensed electrician if in doubt about installation.

Turn off power to the fixture and allow the bulbs to cool before replacing.

# **Package Contents**

**Preparation**: Identify and inspect all parts before beginning the installation.

Missing or damaged parts? Contact your original place of purchase.

#### **PARTS BAG**



Crossbar Assembly



B | Mounting Screw x 4



Outlet Box Screw





Wire Connector D x 3



Alternate Mounting Screw







F x 2

Screw

Wall Anchor





### Table of **Contents**

**Crossbar Assembly** 



Wiring

**Fixture Body** STEP 3









# STEP 4

# **OPTION 1**



# **OPTION 2**



# STEP 5









**OPTION 1** 



# **OPTION 2**