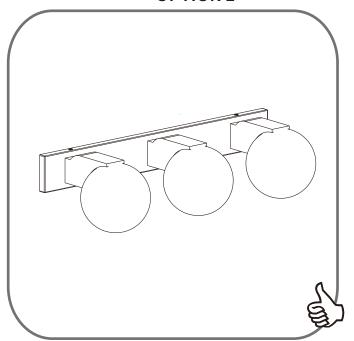

# $oldsymbol{\Delta}$ Warnings and Cautions

Turn off the electricity at the circuit breaker before installation. Consult a licensed electrician if in doubt about installation.

Turn off power to the fixture and allow the bulbs to cool before replacing.

# **Package Contents**

**Preparation**: Identify and inspect all parts before beginning the installation.

Missing or damaged parts? Contact your original place of purchase.

#### **PARTS BAG**



Crossbar Assembly



B | Mounting Screw x 4



Outlet Box Screw





Wire Connector D x 3



Alternate Mounting Screw







F x 2

Screw

Wall Anchor





### Table of **Contents**

**Crossbar Assembly** 



Wiring

**Fixture Body** STEP 3









# STEP 4

# **OPTION 1**



# **OPTION 2**



# STEP 5









**OPTION 1** 



# **OPTION 2**