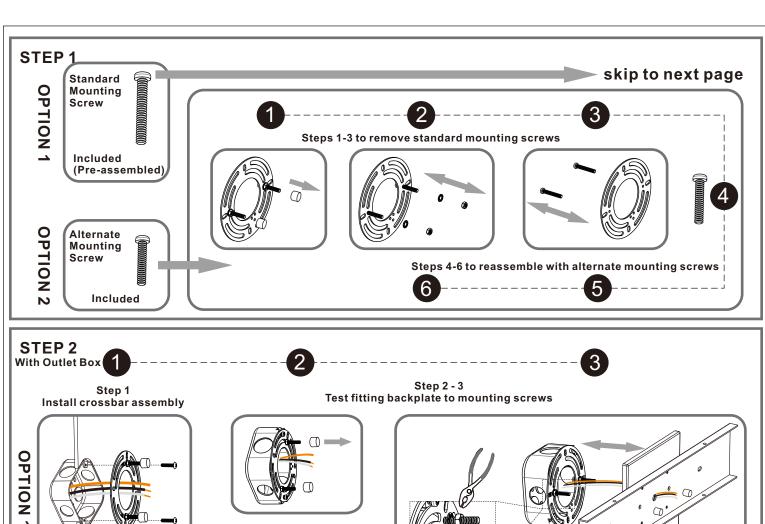

#### **PARTS BAG**

Crossbar Assembly

B | Mounting Screw x 4

Outlet Box Screw

Wire Connector D x 3

Alternate Mounting Screw

F x 2

Screw

Wall Anchor