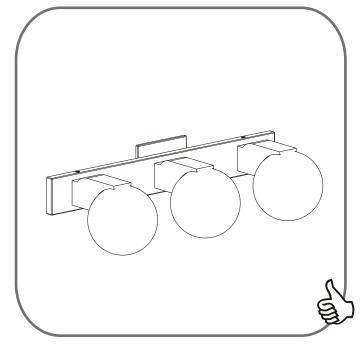

NOT INCLUDED** 

# $oldsymbol{\Delta}$ Warnings and Cautions

Turn off the electricity at the circuit breaker before installation. Consult a licensed electrician if in doubt about installation.

Turn off power to the fixture and allow the bulbs to cool before replacing.

# **Package Contents**

**Preparation**: Identify and inspect all parts before beginning the installation.

Missing or damaged parts? Contact your original place of purchase.

#### **PARTS BAG**



Crossbar Assembly



B | Mounting Screw x 4



Outlet Box Screw





Wire Connector D x 3



Alternate Mounting Screw







F x 2

Screw

Wall Anchor





### Table of **Contents**

**Crossbar Assembly** 



Wiring

**Fixture Body** STEP 3









# STEP 4

# **OPTION 1**



# **OPTION 2**



# STEP 5









**OPTION 1** 



# **OPTION 2**