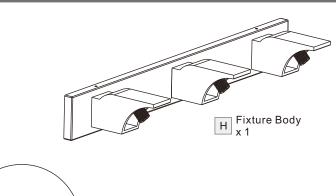

# **Package Contents**

**Preparation**: Identify and inspect all parts before beginning the installation.

Missing or damaged parts? Contact your original place of purchase.

### Table of **Contents**

**Crossbar Assembly** 

Wiring

**Fixture Body** STEP 3