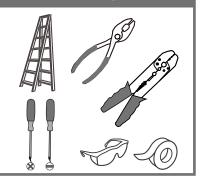

# Installation Guide For Styles PCCMT8523BN

# **Tools Required**



# **Light Source**



3 BULBS REQUIRED **BULBS NOT INCLUDED** 

# $oldsymbol{\Delta}$ Warnings and Cautions

Turn off the electricity at the circuit breaker before installation. Consult a licensed electrician if in doubt about installation.

Turn off power to the fixture and allow the bulbs to cool before replacing.

# **Package Contents**

**Preparation**: Identify and inspect all parts before beginning the installation.

Missing or damaged parts? Contact your original place of purchase.

#### **PARTS BAG**



Crossbar Assembly



B | Mounting Screw x 4



Outlet Box Screw





Wire Connector D x 3



Alternate Mounting Screw







F x 2

Screw

Wall Anchor





### Table of **Contents**

**Crossbar Assembly** 



Wiring

**Fixture Body** STEP 3









# STEP 4

# **OPTION 1**



# *