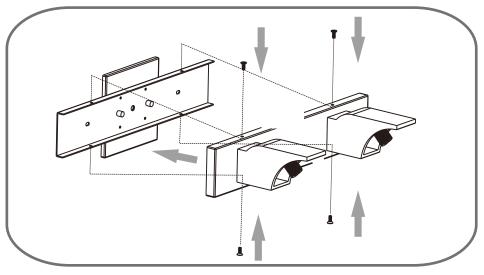

d**



# **Light Source**



3 BULBS REQUIRED **BULBS NOT INCLUDED** 

# $oldsymbol{\Delta}$ Warnings and Cautions

Turn off the electricity at the circuit breaker before installation. Consult a licensed electrician if in doubt about installation.

Turn off power to the fixture and allow the bulbs to cool before replacing.

# **Package Contents**

**Preparation**: Identify and inspect all parts before beginning the installation.

Missing or damaged parts? Contact your original place of purchase.

#### **PARTS BAG**



Crossbar Assembly



B | Mounting Screw x 4



Outlet Box Screw





Wire Connector D x 3



Alternate Mounting Screw







F x 2

Screw

Wall Anchor





### Table of **Contents**

**Crossbar Assembly** 



Wiring

**Fixture Body** STEP 3









# STEP 4

# **OPTION 1**



# **OPTION 2**



# STEP 5









**OPTION 1** 



# **OPTION 2**