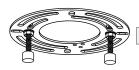

#### **PARTS BAG**

Crossbar Assembly

B | Mounting Screw x 4

Outlet Box Screw

Wire Connector D x 3

Alternate Mounting Screw

F x 2

Screw