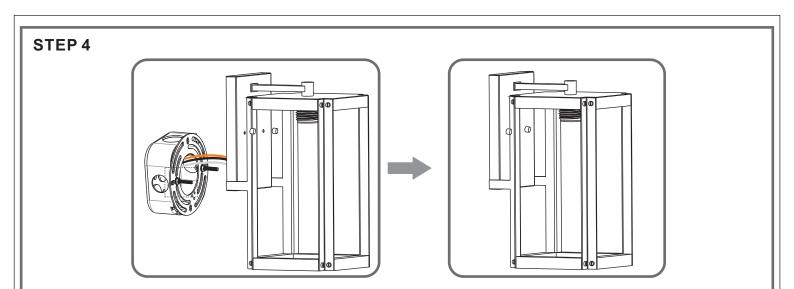

# **Installation Guide** For Styles MSQ8409RK

### **Tools Required**



## **Light Source**



BULBNOTINCLUDED

### ⚠ Warnings and Cautions

Turn off the electricity at the circuit breaker before installation. Consult a licensed electrician if in doubt about installation.

Turn off power to the fixture and allow the bulbs to cool before replacing.

#### Package Contents

Preparation: Identify and inspect all parts before beginning the installation.

Missing or damaged parts? Contact your original place of purchase.

#### **PARTS BAG**



Crossbar Assembly









G Socket Collar

x 1

F Shade x 1

### Table of **Contents**

#### **Alternate**

STEP 1

















©2019 QuoizelInc.

visit us on-line at www.quoizel.com