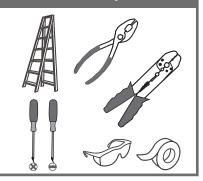

# **Installation Guide** For Styles MSQ8409RK

### **Tools Required**



## **Light Source**



BULBNOTINCLUDED

### ⚠ Warnings and Cautions

Turn off the electricity at the circuit breaker before installation. Consult a licensed electrician if in doubt about installation.

Turn off power to the fixture and allow the bulbs to cool before replacing.

#### Package Contents

Preparation: Identify and inspect all parts before beginning the installation.

Missing or damaged parts? Contact your original place of purchase.

#### **PARTS BAG**



Crossbar Assembly









G Socket Collar

x 1

F Shade x 1

### Table of **Contents**

#### **Alternate**

STEP 1

















©2019 QuoizelInc.

visit us on-line at www.quoizel.com