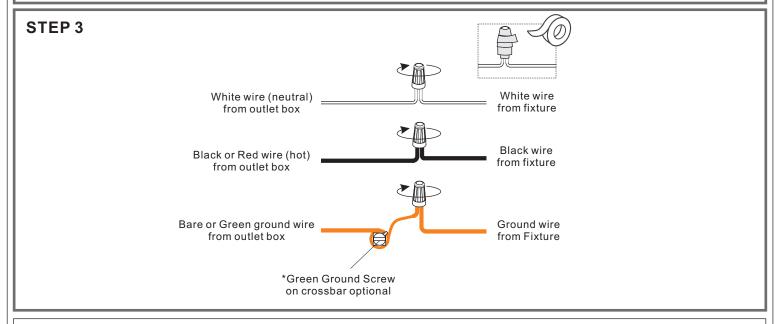

### ⚠ Warnings and Cautions

Turn off the electricity at the circuit breaker before installation. Consult a licensed electrician if in doubt about installation.

Turn off power to the fixture and allow the bulbs to cool before replacing.