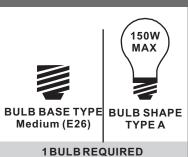

# **Installation Guide** For Styles MSQ8409RK

### **Tools Required**



## **Light Source**



BULBNOTINCLUDED

### ⚠ Warnings and Cautions

Turn off the electricity at the circuit breaker before installation. Consult a licensed electrician if in doubt about installation.

Turn off power to the fixture and allow the bulbs to cool before replacing.

#### Package Contents

Preparation: Identify and inspect all parts before beginning the installation.

Missing or damaged parts? Contact your original place of purchase.

#### **PARTS BAG**



Crossbar Assembly









G Socket Collar

x 1

F Shade x 1

### Table of **Contents**

#### **Alternate**

STEP 1

















©2019 QuoizelInc.

visit us on-line at www.quoizel.com