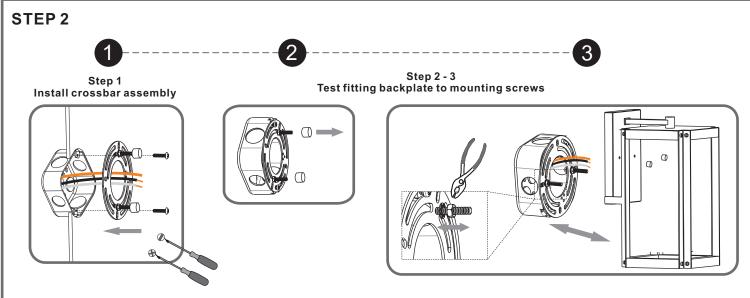

# **Installation Guide** For Styles MSQ8409RK

### **Tools Required**



## **Light Source**



BULBNOTINCLUDED

### ⚠ Warnings and Cautions

Turn off the electricity at the circuit breaker before installation. Consult a licensed electrician if in doubt about installation.

Turn off power to the fixture and allow the bulbs to cool before replacing.

#### Package Contents

Preparation: Identify and inspect all parts before beginning the installation.

Missing or damaged parts? Contact your original place of purchase.

#### **PARTS BAG**



Crossbar Assembly









G Socket Collar

x 1

F Shade x 1

### Table of **Contents**

#### **Alternate**

STEP 1

















©2019 QuoizelInc.

visit us on-line at www.quoizel.com