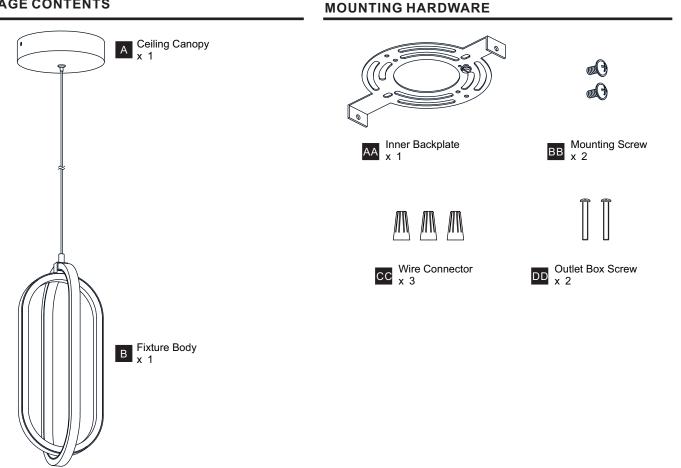

SAFETY INFORMATION

Please read and understand this entire manual before attempting to assemble, install or operate the product. WARNING

RISK OF ELECTRIC SHOCK - Before beginning installation, turn off electricity at the ٠ circuit breaker box or the main fuse box.

CAUTION

For your safety, read instructions completely before beginning installation.

If in doubt about electrical installation, consult a licensed electrician.

**TOOLS REQUIRED** 



#### **CARE AND MAINTENANCE**

Wipe clean using soft, dry cloth or static duster. Always avoid using harsh chemicals and abrasives to clean fixture as they may damage the finish.

If you need further assistance call Quoizel Customer Care at 1-800-645-3184 (9:00am - 5:00pm EST), or visit us on-line at www.quoizel.com.

### **PACKAGE CONTENTS**



Released Date: 2021-12-27

### INSTALLATION



Your installation is now complete! Restore electricity and save this sheet for future reference.