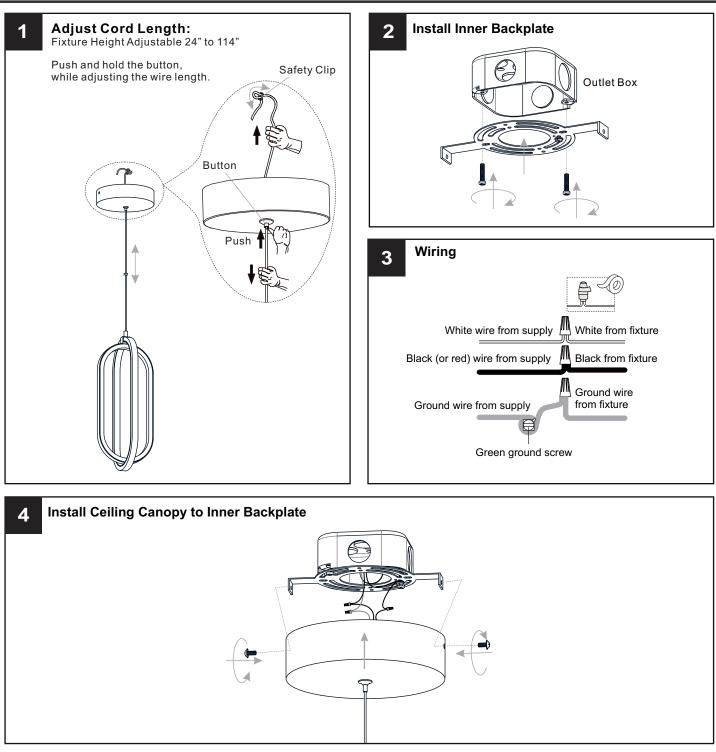

### INSTALLATION

Your installation is now complete! Restore electricity and save this sheet for future reference.