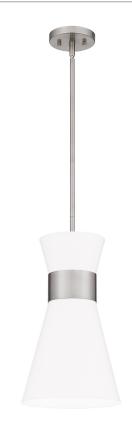

#### **FMT1512BN**

Fremont Mini Pendant Brushed Nickel

## **DETAILS**

Material: Steel

Glass/Shade Description: White Metal - Metal

# **DIMENSIONS**

Dimensions: 10" W x 17.5" H x 10" D

Overall Height: 52"

\_\_\_\_\_\_

Canopy Dimensions: 5.00"W x 0.75"D

\_\_\_\_\_\_

Chain/Downrod Length: 2 (0.5"D x 6") and 2 (0.5"D x 12")

Down Rods