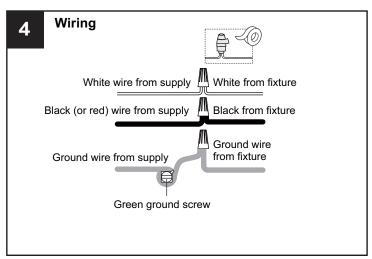

# **SAFETY INFORMATION**

Released Date: 2021-06-08

Please read and understand this entire manual before attempting to assemble, install or operate the product. **WARNING** 

- RISK OF ELECTRIC SHOCK Before beginning installation, turn off electricity at the circuit breaker box or the main fuse box.
- RISK OF FIRE Use bulbs specified by the markings and/or labels on the fixture.

#### CALITION

- For your safety, read instructions completely before beginning installation.
- If in doubt about electrical installation, consult a licensed electrician.
- Turn off electricity to fixture before replacing the bulb(s).