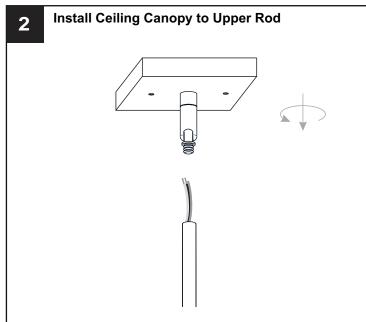

e circuit breaker box or the main fuse box.
- RISK OF FIRE Use bulbs specified by the markings and/or labels on the fixture.

#### CALITION

- For your safety, read instructions completely before beginning installation.
- If in doubt about electrical installation, consult a licensed electrician.
- Turn off electricity to fixture before replacing the bulb(s).

#### **TOOLS REQUIRED**











## **CARE AND MAINTENANCE**

 Wipe clean using soft, dry cloth or static duster. Always avoid using harsh chemicals and abrasives to clean fixture as they may damage the finish.

If you need further assistance call Quoizel Customer Care at 1-800-645-3184 (9:00am - 5:00pm EST), or visit us on-line at www.quoizel.com.

### **PACKAGE CONTENTS**



## **MOUNTING HARDWARE**











Outlet Box Screw













Your installation is now complete! Restore electricity and save this sheet for future reference.