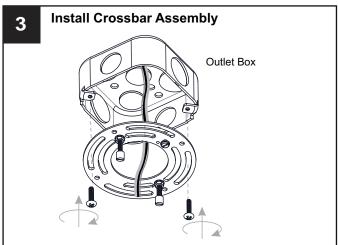

## **MOUNTING HARDWARE**

Outlet Box Screw

Your installation is now complete! Restore electricity and save this sheet for future reference.