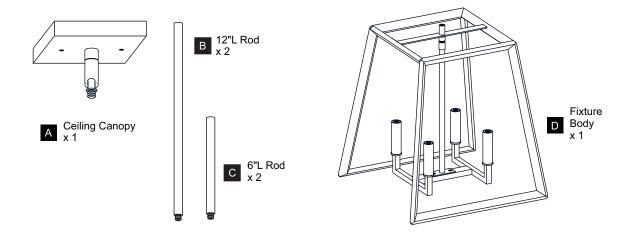

Before beginning installation, turn off electricity at the circuit breaker box or the main fuse box.
- RISK OF FIRE Use bulbs specified by the markings and/or labels on the fixture.

#### CALITION

- For your safety, read instructions completely before beginning installation.
- If in doubt about electrical installation, consult a licensed electrician.
- Turn off electricity to fixture before replacing the bulb(s).

#### **TOOLS REQUIRED**











## **CARE AND MAINTENANCE**

 Wipe clean using soft, dry cloth or static duster. Always avoid using harsh chemicals and abrasives to clean fixture as they may damage the finish.

If you need further assistance call Quoizel Customer Care at 1-800-645-3184 (9:00am - 5:00pm EST), or visit us on-line at www.quoizel.com.

### **PACKAGE CONTENTS**



## **MOUNTING HARDWARE**











Outlet Box Screw













Your installation is now complete! Restore electricity and save this sheet for future reference.