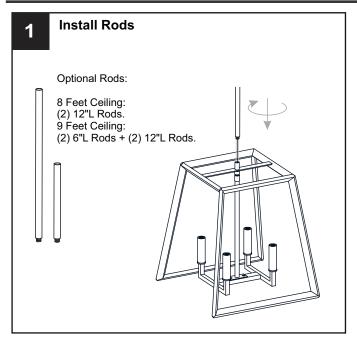

the circuit breaker box or the main fuse box.
- RISK OF FIRE Use bulbs specified by the markings and/or labels on the fixture.

#### CALITION

- For your safety, read instructions completely before beginning installation.
- If in doubt about electrical installation, consult a licensed electrician.
- Turn off electricity to fixture before replacing the bulb(s).

#### **TOOLS REQUIRED**











## **CARE AND MAINTENANCE**

 Wipe clean using soft, dry cloth or static duster. Always avoid using harsh chemicals and abrasives to clean fixture as they may damage the finish.

If you need further assistance call Quoizel Customer Care at 1-800-645-3184 (9:00am - 5:00pm EST), or visit us on-line at www.quoizel.com.

### **PACKAGE CONTENTS**



## **MOUNTING HARDWARE**











Outlet Box Screw













Your installation is now complete! Restore electricity and save this sheet for future reference.