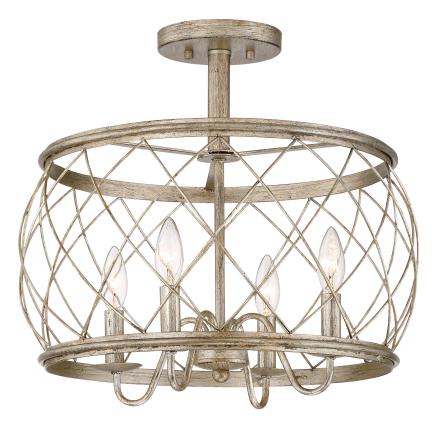

#### **RDY1717CS**

Dury Semi-Flush Mount Century Silver Leaf

### **DIMENSIONS**

Dimensions: 17.50" W x 16.25" H x 17.50" D

Canopy Dimensions: 5.50"W x 5.50"D

Weight: 6.16 lbs

# DETAILS

Material: Steel