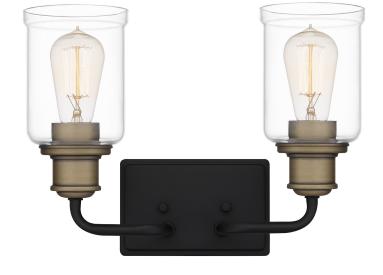

| Material: Steel                              |
|----------------------------------------------|
| Glass/Shade Description: Clear Glass - Glass |
| - Transparent                                |

# LAMPING

| Light Source: Incandescent |
|----------------------------|
| Bulb Included: No          |
| Bulb Type: Medium Base     |
| Bulb Quantity: 2           |
| Watts per Bulb: 100        |

## DIMENSIONS

| Dimensions: 14.25" W x 10.5" H x 6.5" D |
|-----------------------------------------|
| Backplate Dimensions: 4.50"H x 6.75"W   |
| HCWO: 8.25"                             |
| Weight: 3.08 lbs                        |