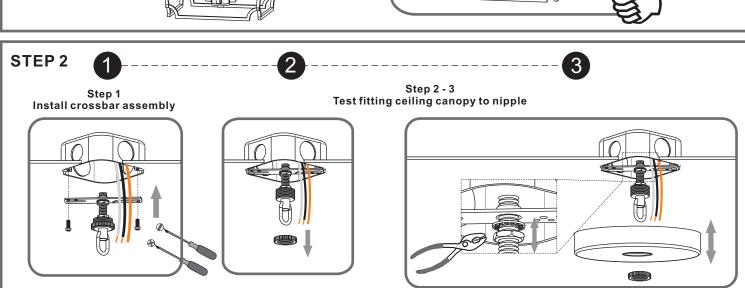

## Installation Guide For Style SMV5214MBK



### **Light Source**



4BULBS REQUIRED BULBSNOTINCLUDED

# Fixture Height Adjustable 26" to 73.5"

## $oldsymbol{\Delta}$ Warnings and Cautions

Turn off the electricity at the circuit breaker before installation. Consult a licensed electrician if in doubt about installation.

Turn off power to the fixture and allow the bulbs to cool before replacing.

#### Package Contents

Preparation: Identify and inspect all parts before beginning the installation.

Missing or damaged parts? Contact your original place of purchase.





## Table of **Contents**