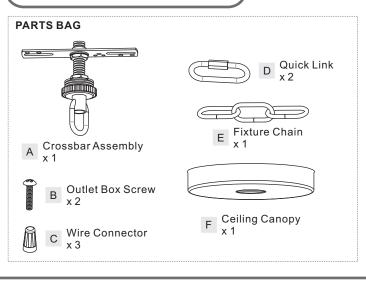

#### Package Contents

Preparation: Identify and inspect all parts before beginning the installation.

Missing or damaged parts? Contact your original place of purchase.