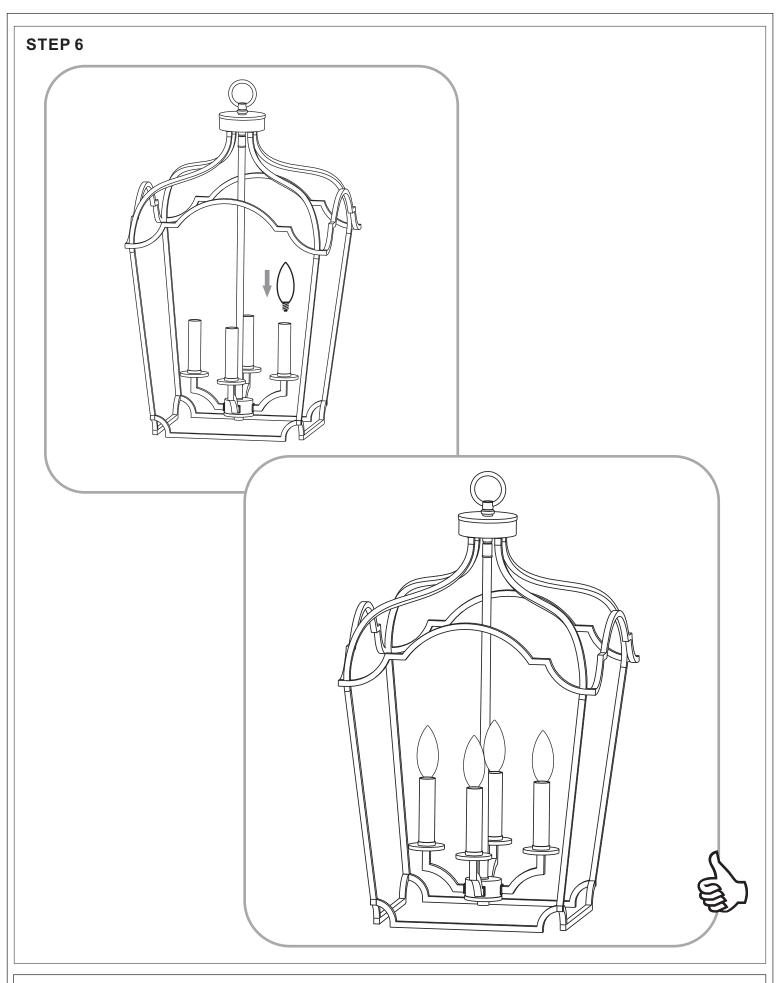

## Installation Guide For Style SMV5214MBK



### **Light Source**



4BULBS REQUIRED BULBSNOTINCLUDED

# Fixture Height Adjustable 26" to 73.5"

## $oldsymbol{\Delta}$ Warnings and Cautions

Turn off the electricity at the circuit breaker before installation. Consult a licensed electrician if in doubt about installation.

Turn off power to the fixture and allow the bulbs to cool before replacing.

#### Package Contents

Preparation: Identify and inspect all parts before beginning the installation.

Missing or damaged parts? Contact your original place of purchase.





## Table of **Contents**