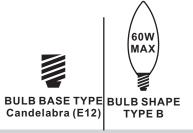

## Installation Guide For Style SMV5214MBK



### **Light Source**



4BULBS REQUIRED BULBSNOTINCLUDED

# Fixture Height Adjustable 26" to 73.5"

## $oldsymbol{\Delta}$ Warnings and Cautions

Turn off the electricity at the circuit breaker before installation. Consult a licensed electrician if in doubt about installation.

Turn off power to the fixture and allow the bulbs to cool before replacing.

#### Package Contents

Preparation: Identify and inspect all parts before beginning the installation.

Missing or damaged parts? Contact your original place of purchase.





## Table of **Contents**