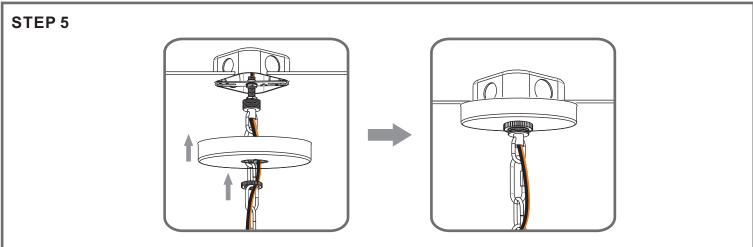

## Installation Guide For Style SMV5214MBK



### **Light Source**



4BULBS REQUIRED BULBSNOTINCLUDED

# Fixture Height Adjustable 26" to 73.5"

## $oldsymbol{\Delta}$ Warnings and Cautions

Turn off the electricity at the circuit breaker before installation. Consult a licensed electrician if in doubt about installation.

Turn off power to the fixture and allow the bulbs to cool before replacing.

#### Package Contents

Preparation: Identify and inspect all parts before beginning the installation.

Missing or damaged parts? Contact your original place of purchase.





## Table of **Contents**