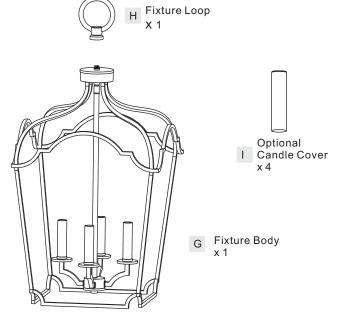

#### Package Contents

Preparation: Identify and inspect all parts before beginning the installation.

Missing or damaged parts? Contact your original place of purchase.