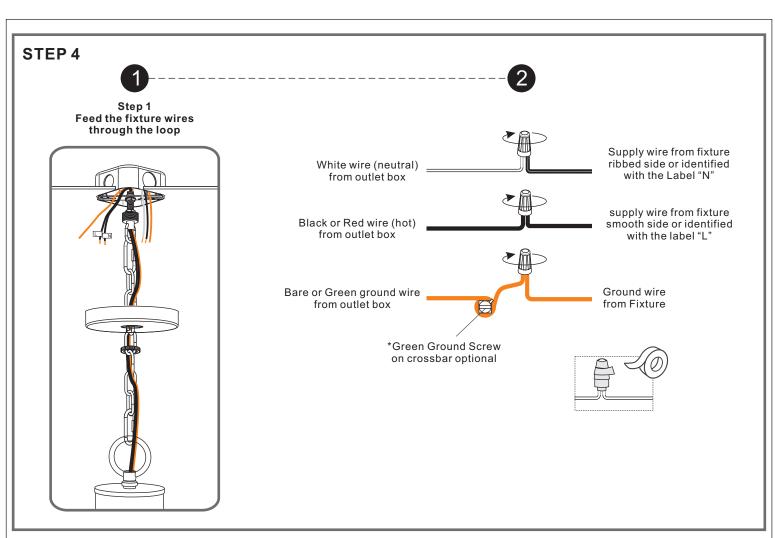

## Installation Guide For Style SMV5214MBK



### **Light Source**



4BULBS REQUIRED BULBSNOTINCLUDED

# Fixture Height Adjustable 26" to 73.5"

## $oldsymbol{\Delta}$ Warnings and Cautions

Turn off the electricity at the circuit breaker before installation. Consult a licensed electrician if in doubt about installation.

Turn off power to the fixture and allow the bulbs to cool before replacing.

#### Package Contents

Preparation: Identify and inspect all parts before beginning the installation.

Missing or damaged parts? Contact your original place of purchase.





## Table of **Contents**