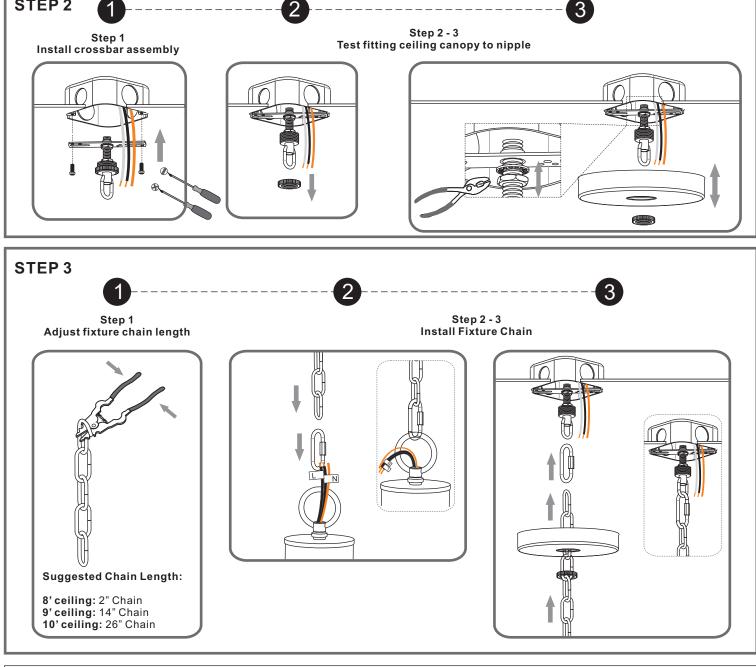

## Installation Guide For Style SMV5214MBK



### **Light Source**



4BULBS REQUIRED BULBSNOTINCLUDED

# Fixture Height Adjustable 26" to 73.5"

## $oldsymbol{\Delta}$ Warnings and Cautions

Turn off the electricity at the circuit breaker before installation. Consult a licensed electrician if in doubt about installation.

Turn off power to the fixture and allow the bulbs to cool before replacing.

#### Package Contents

Preparation: Identify and inspect all parts before beginning the installation.

Missing or damaged parts? Contact your original place of purchase.





## Table of **Contents**