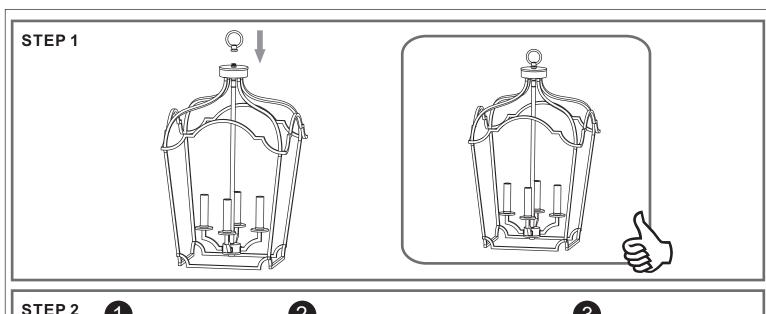

## Installation Guide For Style SMV5214MBK



### **Light Source**



4BULBS REQUIRED BULBSNOTINCLUDED

# Fixture Height Adjustable 26" to 73.5"

## $oldsymbol{\Delta}$ Warnings and Cautions

Turn off the electricity at the circuit breaker before installation. Consult a licensed electrician if in doubt about installation.

Turn off power to the fixture and allow the bulbs to cool before replacing.

#### Package Contents

Preparation: Identify and inspect all parts before beginning the installation.

Missing or damaged parts? Contact your original place of purchase.





## Table of **Contents**