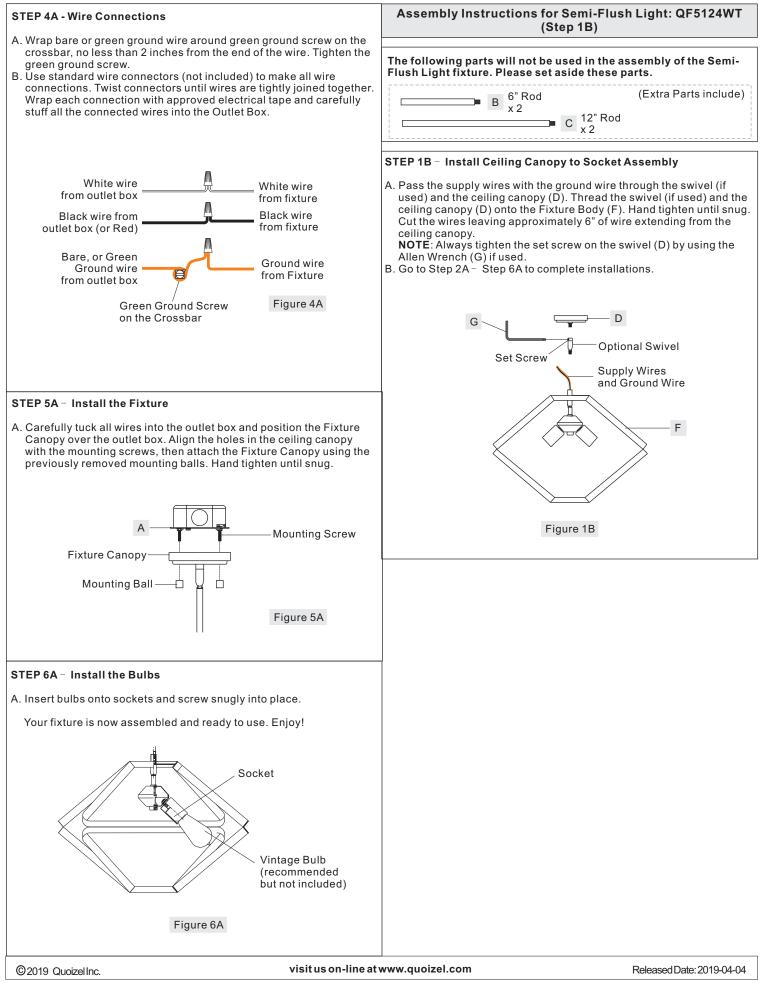

## Installation Guide For Styles QF5115WT and QF5124WT

Please go to www.quoizel.com for product cleaning tips. Go to the Care + Maintenance selection.

Tools Required: Flathead screwdriver, Phillips screwdriver, pliers, wire cutters, wire strippers, electrical tape, safety glasses.

LightSource: (4)A19MediumBase100WbulbMaximum, bulbnotincluded.

Fixture Hanging Height: Minimum Hanging Height is 16.5", Maximum Hanging Height is 52.5".

Estimated Assembly Time: 30-45 minutes

OUOIZEL.

**Preparation:** Identify and inspectal parts before beginning installation. Check package content list and diagrams below to ensure all parts are present. If any parts are missing or damaged, do not attempt to assemble, install, or operate the fixture. Contact your original place of purchase. **Note: This CONVERTIBLE fixture can be mounted as pendant light or semi-flush light. Refer to respective installation steps for installations.** 