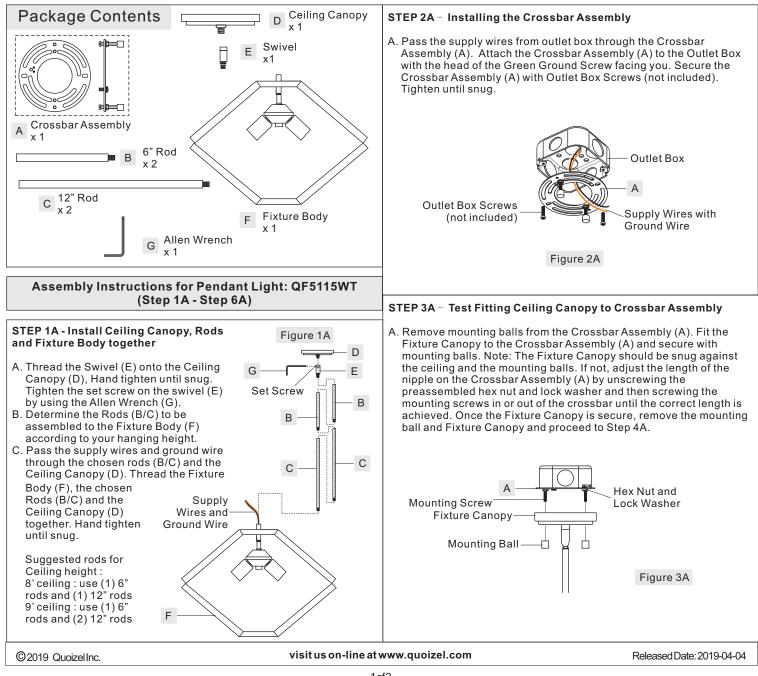

## Installation Guide For Styles QF5115WT and QF5124WT

Please go to www.quoizel.com for product cleaning tips. Go to the Care + Maintenance selection.

Tools Required: Flathead screwdriver, Phillips screwdriver, pliers, wire cutters, wire strippers, electrical tape, safety glasses.

LightSource: (4)A19MediumBase100WbulbMaximum, bulbnotincluded.

Fixture Hanging Height: Minimum Hanging Height is 16.5", Maximum Hanging Height is 52.5".

Estimated Assembly Time: 30-45 minutes

OUOIZEL.

**Preparation:** Identify and inspectal parts before beginning installation. Check package content list and diagrams below to ensure all parts are present. If any parts are missing or damaged, do not attempt to assemble, install, or operate the fixture. Contact your original place of purchase. **Note: This CONVERTIBLE fixture can be mounted as pendant light or semi-flush light. Refer to respective installation steps for installations.** 