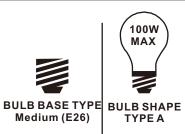

# Installation Guide For Style LDGR8605PK

#### **Tools Required**



#### LightSource



1BULBREQUIRED BULBNOTINCLUDED

### igtriangle Warnings and Cautions

Turn off the electricity at the circuit breaker before installation. Consult a licensed electrician if in doubt about installation.

Turn off power to the fixture and allow the bulbs to cool before replacing.

#### **Package Contents**

**Preparation**: Identify and inspect all parts before beginning the installation.

Missing or damaged parts? Contact your original place of purchase.







## Table of Contents



Assembly

STEP 2

Crossbar















## STEP 4



## STEP 5



#### STEP 6