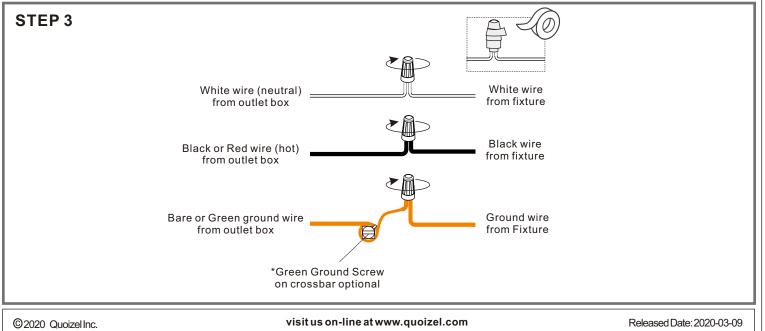

### igtriangle Warnings and Cautions

Turn off the electricity at the circuit breaker before installation. Consult a licensed electrician if in doubt about installation.

Turn off power to the fixture and allow the bulbs to cool before replacing.