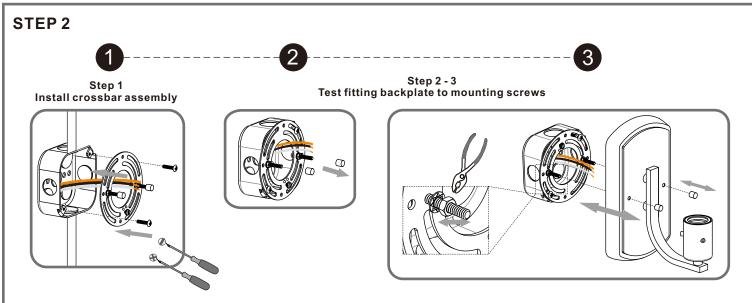

# Installation Guide For Style LDGR8605PK

#### **Tools Required**



#### LightSource



1BULBREQUIRED BULBNOTINCLUDED

### igtriangle Warnings and Cautions

Turn off the electricity at the circuit breaker before installation. Consult a licensed electrician if in doubt about installation.

Turn off power to the fixture and allow the bulbs to cool before replacing.

#### **Package Contents**

**Preparation**: Identify and inspect all parts before beginning the installation.

Missing or damaged parts? Contact your original place of purchase.







## Table of Contents



Assembly

STEP 2

Crossbar















## STEP 4



## STEP 5



#### STEP 6