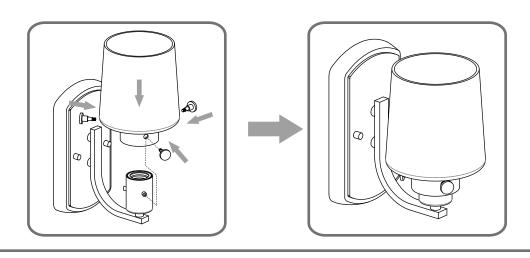

# Installation Guide For Style LDGR8605PK

#### **Tools Required**



#### LightSource



1BULBREQUIRED BULBNOTINCLUDED

### igtriangle Warnings and Cautions

Turn off the electricity at the circuit breaker before installation. Consult a licensed electrician if in doubt about installation.

Turn off power to the fixture and allow the bulbs to cool before replacing.

#### **Package Contents**

**Preparation**: Identify and inspect all parts before beginning the installation.

Missing or damaged parts? Contact your original place of purchase.







## Table of Contents



Assembly

STEP 2

Crossbar















## STEP 4



## STEP 5



#### STEP 6