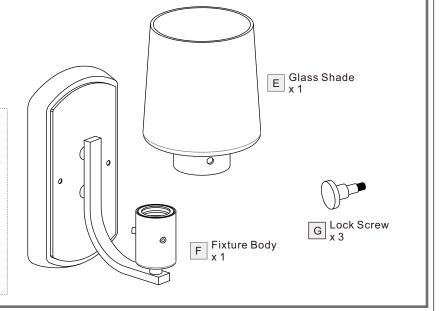

#### **Package Contents**

**Preparation**: Identify and inspect all parts before beginning the installation.

Missing or damaged parts? Contact your original place of purchase.