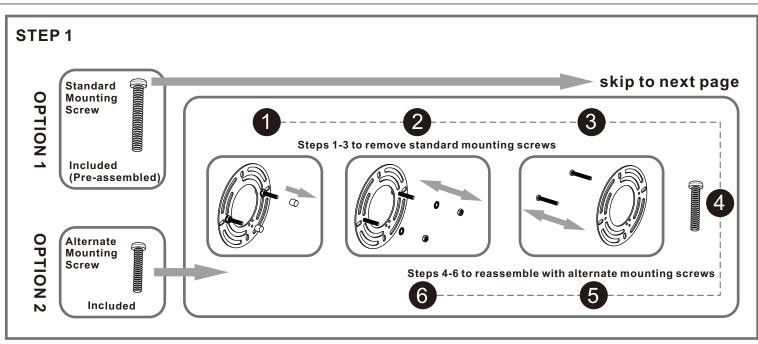

# Installation Guide For Style LDGR8605PK

#### **Tools Required**



#### LightSource



1BULBREQUIRED BULBNOTINCLUDED

### igtriangle Warnings and Cautions

Turn off the electricity at the circuit breaker before installation. Consult a licensed electrician if in doubt about installation.

Turn off power to the fixture and allow the bulbs to cool before replacing.

#### **Package Contents**

**Preparation**: Identify and inspect all parts before beginning the installation.

Missing or damaged parts? Contact your original place of purchase.







## Table of Contents



Assembly

STEP 2

Crossbar















## STEP 4



## STEP 5



#### STEP 6