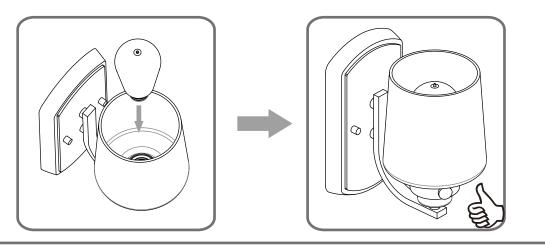

# Installation Guide For Style LDGR8605PK

#### **Tools Required**



#### LightSource



1BULBREQUIRED BULBNOTINCLUDED

### igtriangle Warnings and Cautions

Turn off the electricity at the circuit breaker before installation. Consult a licensed electrician if in doubt about installation.

Turn off power to the fixture and allow the bulbs to cool before replacing.

#### **Package Contents**

**Preparation**: Identify and inspect all parts before beginning the installation.

Missing or damaged parts? Contact your original place of purchase.







## Table of Contents



Assembly

STEP 2

Crossbar















## STEP 4



## STEP 5



#### STEP 6