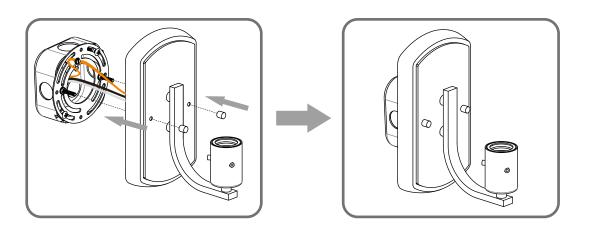

# Installation Guide For Style LDGR8605PK

#### **Tools Required**



#### LightSource



1BULBREQUIRED BULBNOTINCLUDED

### igtriangle Warnings and Cautions

Turn off the electricity at the circuit breaker before installation. Consult a licensed electrician if in doubt about installation.

Turn off power to the fixture and allow the bulbs to cool before replacing.

#### **Package Contents**

**Preparation**: Identify and inspect all parts before beginning the installation.

Missing or damaged parts? Contact your original place of purchase.







## Table of Contents



Assembly

STEP 2

Crossbar















## STEP 4



## STEP 5



#### STEP 6