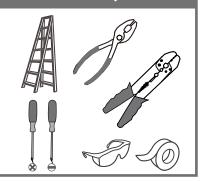

# Installation Guide For Style LDGR8605PK

#### **Tools Required**



#### LightSource



1BULBREQUIRED BULBNOTINCLUDED

### igtriangle Warnings and Cautions

Turn off the electricity at the circuit breaker before installation. Consult a licensed electrician if in doubt about installation.

Turn off power to the fixture and allow the bulbs to cool before replacing.

#### **Package Contents**

**Preparation**: Identify and inspect all parts before beginning the installation.

Missing or damaged parts? Contact your original place of purchase.







## Table of Contents



Assembly

STEP 2

Crossbar















## STEP 4



## STEP 5



#### STEP 6