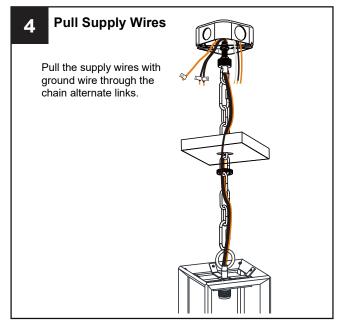

ion, turn off electricity at the circuit breaker box or the main fuse box.
- RISK OF FIRE Use bulbs specified by the markings and/or labels on the fixture.

#### CAUTION

- For your safety, read instructions completely before beginning installation.
- If in doubt about electrical installation, consult a licensed electrician.
- Turn off electricity to fixture before replacing the bulb(s).

#### **TOOLS REQUIRED**



# **CARE AND MAINTENANCE**

· Wipe clean using soft, dry cloth or static duster. Always avoid using harsh chemicals and abrasives to clean fixture as they may damage the finish.

If you need further assistance call Quoizel Customer Care at 1-800-645-3184 (9:00am - 5:00pm EST), or visit us on-line at www.quoizel.com.

### **PACKAGE CONTENTS**



## **MOUNTING HARDWARE**



















Your installation is now complete! Restore electricity and save this sheet for future reference.