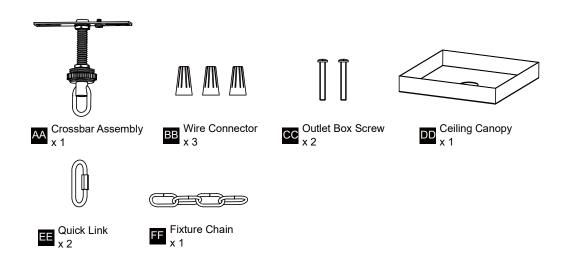

## **MOUNTING HARDWARE**

Your installation is now complete! Restore electricity and save this sheet for future reference.