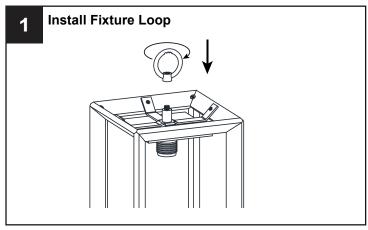

## **MOUNTING HARDWARE**

Your installation is now complete! Restore electricity and save this sheet for future reference.