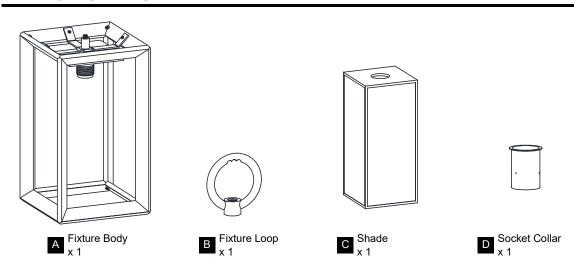

RIC SHOCK Before beginning installation, turn off electricity at the circuit breaker box or the main fuse box.
- RISK OF FIRE Use bulbs specified by the markings and/or labels on the fixture.

#### CAUTION

- For your safety, read instructions completely before beginning installation.
- If in doubt about electrical installation, consult a licensed electrician.
- Turn off electricity to fixture before replacing the bulb(s).

#### **TOOLS REQUIRED**



# **CARE AND MAINTENANCE**

· Wipe clean using soft, dry cloth or static duster. Always avoid using harsh chemicals and abrasives to clean fixture as they may damage the finish.

If you need further assistance call Quoizel Customer Care at 1-800-645-3184 (9:00am - 5:00pm EST), or visit us on-line at www.quoizel.com.

### **PACKAGE CONTENTS**



## **MOUNTING HARDWARE**



















Your installation is now complete! Restore electricity and save this sheet for future reference.