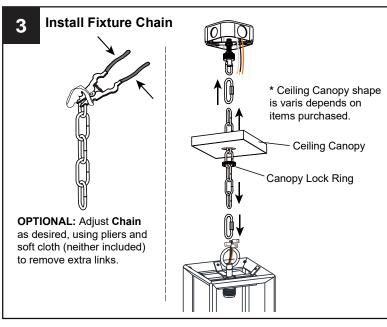

ation, turn off electricity at the circuit breaker box or the main fuse box.
- RISK OF FIRE Use bulbs specified by the markings and/or labels on the fixture.

#### CAUTION

- For your safety, read instructions completely before beginning installation.
- If in doubt about electrical installation, consult a licensed electrician.
- Turn off electricity to fixture before replacing the bulb(s).

#### **TOOLS REQUIRED**



# **CARE AND MAINTENANCE**

· Wipe clean using soft, dry cloth or static duster. Always avoid using harsh chemicals and abrasives to clean fixture as they may damage the finish.

If you need further assistance call Quoizel Customer Care at 1-800-645-3184 (9:00am - 5:00pm EST), or visit us on-line at www.quoizel.com.

### **PACKAGE CONTENTS**



## **MOUNTING HARDWARE**



















Your installation is now complete! Restore electricity and save this sheet for future reference.