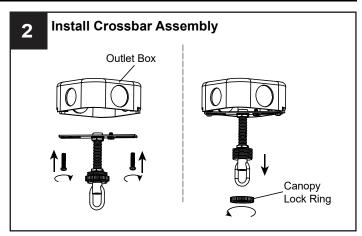

llation, turn off electricity at the circuit breaker box or the main fuse box.
- RISK OF FIRE Use bulbs specified by the markings and/or labels on the fixture.

#### CAUTION

- For your safety, read instructions completely before beginning installation.
- If in doubt about electrical installation, consult a licensed electrician.
- Turn off electricity to fixture before replacing the bulb(s).

#### **TOOLS REQUIRED**



# **CARE AND MAINTENANCE**

· Wipe clean using soft, dry cloth or static duster. Always avoid using harsh chemicals and abrasives to clean fixture as they may damage the finish.

If you need further assistance call Quoizel Customer Care at 1-800-645-3184 (9:00am - 5:00pm EST), or visit us on-line at www.quoizel.com.

### **PACKAGE CONTENTS**



## **MOUNTING HARDWARE**



















Your installation is now complete! Restore electricity and save this sheet for future reference.