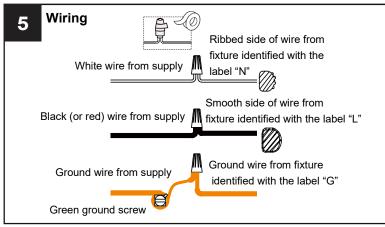

n, turn off electricity at the circuit breaker box or the main fuse box.
- RISK OF FIRE Use bulbs specified by the markings and/or labels on the fixture.

#### CAUTION

- For your safety, read instructions completely before beginning installation.
- If in doubt about electrical installation, consult a licensed electrician.
- Turn off electricity to fixture before replacing the bulb(s).

#### **TOOLS REQUIRED**



# **CARE AND MAINTENANCE**

· Wipe clean using soft, dry cloth or static duster. Always avoid using harsh chemicals and abrasives to clean fixture as they may damage the finish.

If you need further assistance call Quoizel Customer Care at 1-800-645-3184 (9:00am - 5:00pm EST), or visit us on-line at www.quoizel.com.

### **PACKAGE CONTENTS**



## **MOUNTING HARDWARE**



















Your installation is now complete! Restore electricity and save this sheet for future reference.