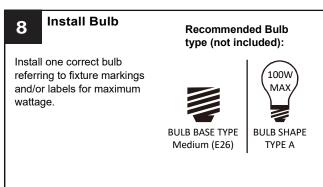

### WARNING

- RISK OF ELECTRIC SHOCK Before beginning installation, turn off electricity at the circuit breaker box or the main fuse box.
- RISK OF FIRE Use bulbs specified by the markings and/or labels on the fixture.

#### CAUTION

- For your safety, read instructions completely before beginning installation.
- If in doubt about electrical installation, consult a licensed electrician.
- Turn off electricity to fixture before replacing the bulb(s).