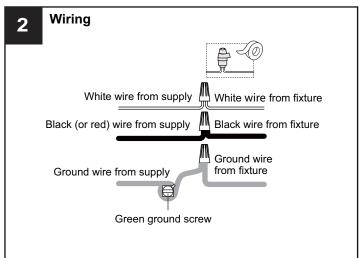

#### WARNING

- RISK OF ELECTRIC SHOCK Before beginning installation, turn off electricity at the circuit breaker box or the main fuse box.
- **CAUTION**
- For your safety, read instructions completely before beginning installation. If in doubt about electrical installation, consult a licensed electrician.