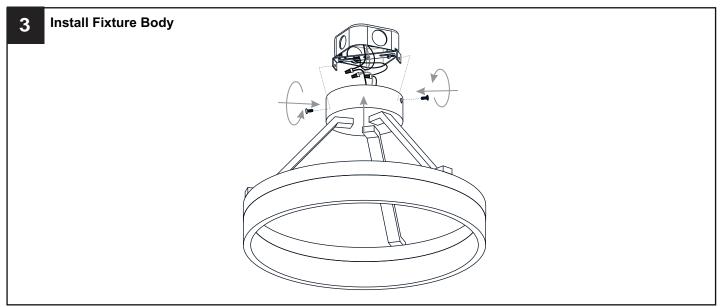

## **MOUNTING HARDWARE**

**Outlet Box Screw** 

Your installation is now complete! Restore electricity and save this sheet for future reference.