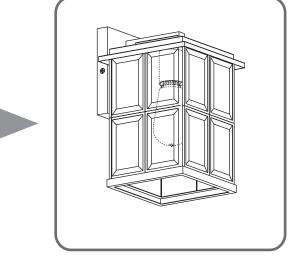

# Installation Guide

### For Styles MGN8406MBK and MGN8408MBK

#### **Tools Required**



#### LightSource



1BULBREQUIRED BULBNOTINCLUDED

# **⚠** Warnings and Cautions

Turn off the electricity at the circuit breaker before installation. Consult a licensed electrician if in doubt about installation.

Turn off power to the fixture and allow the bulbs to cool before replacing.

#### **Package Contents**

**Preparation**: Identify and inspect all parts before beginning the installation.

Missing or damaged parts? Contact your original place of purchase.

Inner Backplate

#### **PARTS BAG**









C Outlet Box Screw



D Wire Connector



# Table of Contents



Wiring













# STEP 4





### STEP 5