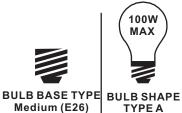

# Installation Guide

### For Styles MGN8406MBK and MGN8408MBK

#### **Tools Required**



#### LightSource



1BULBREQUIRED BULBNOTINCLUDED

# **⚠** Warnings and Cautions

Turn off the electricity at the circuit breaker before installation. Consult a licensed electrician if in doubt about installation.

Turn off power to the fixture and allow the bulbs to cool before replacing.

#### **Package Contents**

**Preparation**: Identify and inspect all parts before beginning the installation.

Missing or damaged parts? Contact your original place of purchase.

Inner Backplate

#### **PARTS BAG**









C Outlet Box Screw



D Wire Connector



# Table of Contents



Wiring













# STEP 4





### STEP 5