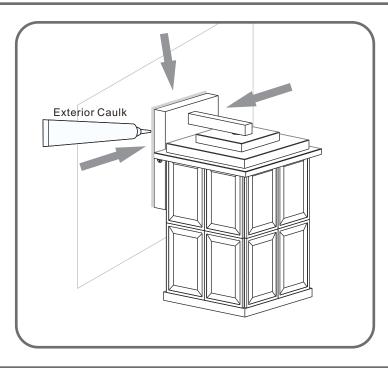

# Installation Guide

### For Styles MGN8406MBK and MGN8408MBK

#### **Tools Required**



#### LightSource



1BULBREQUIRED BULBNOTINCLUDED

# **⚠** Warnings and Cautions

Turn off the electricity at the circuit breaker before installation. Consult a licensed electrician if in doubt about installation.

Turn off power to the fixture and allow the bulbs to cool before replacing.

#### **Package Contents**

**Preparation**: Identify and inspect all parts before beginning the installation.

Missing or damaged parts? Contact your original place of purchase.

Inner Backplate

#### **PARTS BAG**









C Outlet Box Screw



D Wire Connector



# Table of Contents



Wiring













# STEP 4





### STEP 5