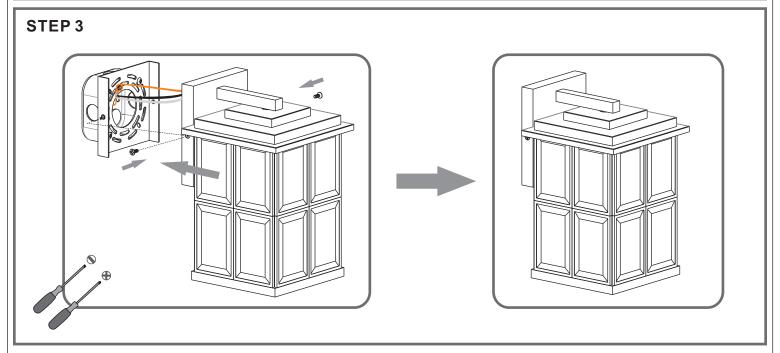

# Installation Guide

### For Styles MGN8406MBK and MGN8408MBK

#### **Tools Required**



#### LightSource



1BULBREQUIRED BULBNOTINCLUDED

# **⚠** Warnings and Cautions

Turn off the electricity at the circuit breaker before installation. Consult a licensed electrician if in doubt about installation.

Turn off power to the fixture and allow the bulbs to cool before replacing.

#### **Package Contents**

**Preparation**: Identify and inspect all parts before beginning the installation.

Missing or damaged parts? Contact your original place of purchase.

Inner Backplate

#### **PARTS BAG**









C Outlet Box Screw



D Wire Connector



# Table of Contents



Wiring













# STEP 4





### STEP 5