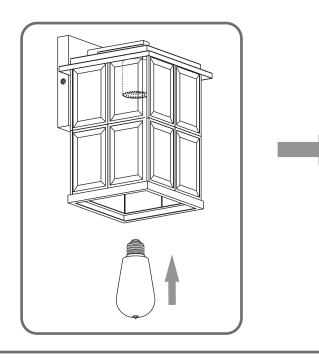

# Installation Guide

### For Styles MGN8406MBK and MGN8408MBK

#### **Tools Required**



#### LightSource



1BULBREQUIRED BULBNOTINCLUDED

# **⚠** Warnings and Cautions

Turn off the electricity at the circuit breaker before installation. Consult a licensed electrician if in doubt about installation.

Turn off power to the fixture and allow the bulbs to cool before replacing.

#### **Package Contents**

**Preparation**: Identify and inspect all parts before beginning the installation.

Missing or damaged parts? Contact your original place of purchase.

Inner Backplate

#### **PARTS BAG**









C Outlet Box Screw



D Wire Connector



# Table of Contents



Wiring













# STEP 4





### STEP 5