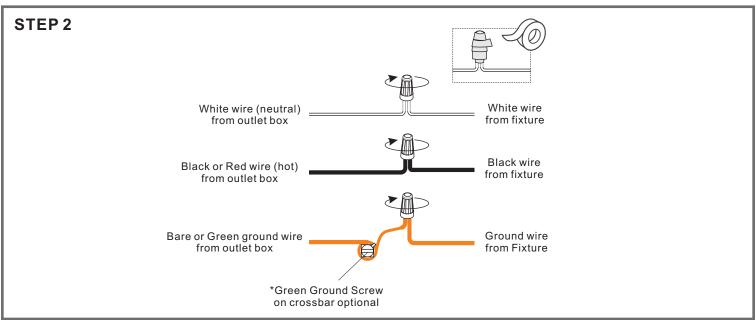

# Installation Guide

### For Styles MGN8406MBK and MGN8408MBK

#### **Tools Required**



#### LightSource



1BULBREQUIRED BULBNOTINCLUDED

# **⚠** Warnings and Cautions

Turn off the electricity at the circuit breaker before installation. Consult a licensed electrician if in doubt about installation.

Turn off power to the fixture and allow the bulbs to cool before replacing.

#### **Package Contents**

**Preparation**: Identify and inspect all parts before beginning the installation.

Missing or damaged parts? Contact your original place of purchase.

Inner Backplate

#### **PARTS BAG**









C Outlet Box Screw



D Wire Connector



# Table of Contents



Wiring













# STEP 4





### STEP 5