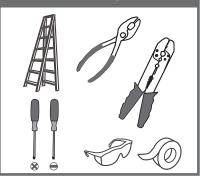

# Installation Guide

### For Styles MGN8406MBK and MGN8408MBK

#### **Tools Required**



#### LightSource



1BULBREQUIRED BULBNOTINCLUDED

# **⚠** Warnings and Cautions

Turn off the electricity at the circuit breaker before installation. Consult a licensed electrician if in doubt about installation.

Turn off power to the fixture and allow the bulbs to cool before replacing.

#### **Package Contents**

**Preparation**: Identify and inspect all parts before beginning the installation.

Missing or damaged parts? Contact your original place of purchase.

Inner Backplate

#### **PARTS BAG**









C Outlet Box Screw



D Wire Connector



# Table of Contents



Wiring













# STEP 4





### STEP 5