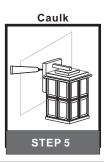

# Installation Guide

### For Styles MGN8406MBK and MGN8408MBK

#### **Tools Required**



#### LightSource



1BULBREQUIRED BULBNOTINCLUDED

# **⚠** Warnings and Cautions

Turn off the electricity at the circuit breaker before installation. Consult a licensed electrician if in doubt about installation.

Turn off power to the fixture and allow the bulbs to cool before replacing.

#### **Package Contents**

**Preparation**: Identify and inspect all parts before beginning the installation.

Missing or damaged parts? Contact your original place of purchase.

Inner Backplate

#### **PARTS BAG**









C Outlet Box Screw



D Wire Connector



# Table of Contents



Wiring













# STEP 4





### STEP 5