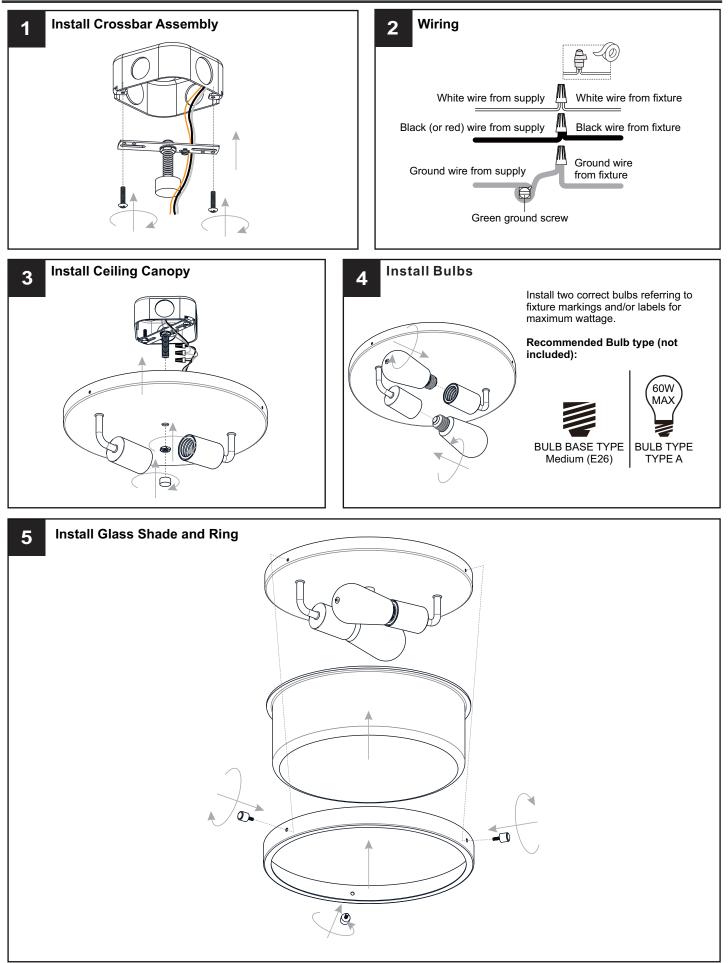

### INSTALLATION

Your installation is now complete! Restore electricity and save this sheet for future reference.