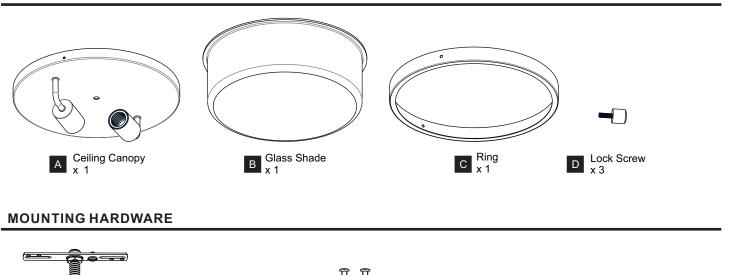

#### **PACKAGE CONTENTS**

Crossbar Assembly

AA x 1

**Outlet Box Screw** 

СС

x 2