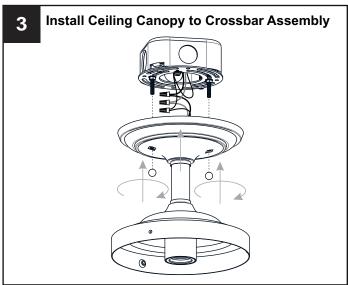

## **MOUNTING HARDWARE**

BB Wire Connector

Outlet Box Screw

Your installation is now complete! Restore electricity and save this sheet for future reference.