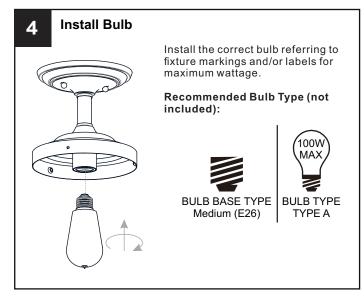

#### WARNING

- RISK OF ELECTRIC SHOCK Before beginning installation, turn off electricity at the circuit breaker box or the main fuse box.
- RISK OF FIRE Use bulbs specified by the markings and/or labels on the fixture.