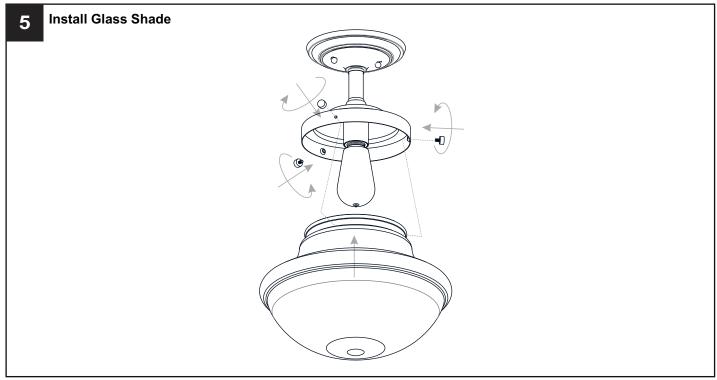

## **MOUNTING HARDWARE**

BB Wire Connector

Outlet Box Screw

Your installation is now complete! Restore electricity and save this sheet for future reference.