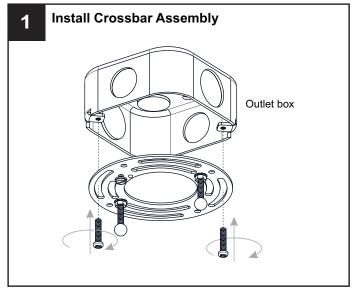

## **MOUNTING HARDWARE**

BB Wire Connector

Outlet Box Screw

Your installation is now complete! Restore electricity and save this sheet for future reference.