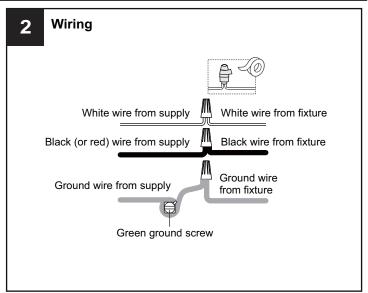

## **MOUNTING HARDWARE**

BB Wire Connector

Outlet Box Screw

Your installation is now complete! Restore electricity and save this sheet for future reference.