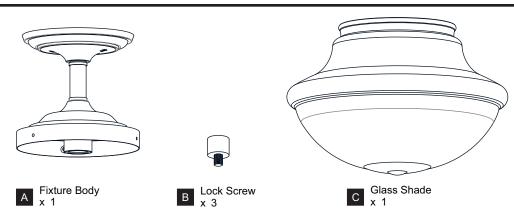

fore beginning installation, turn off electricity at the circuit breaker box or the main fuse box.
- RISK OF FIRE Use bulbs specified by the markings and/or labels on the fixture.

#### CAUTION

- · For your safety, read instructions completely before beginning installation.
- If in doubt about electrical installation, consult a licensed electrician.
- Turn off electricity to fixture before replacing the bulb(s).

#### **TOOLS REQUIRED**











### **CARE AND MAINTENANCE**

• Wipe clean using soft, dry cloth or static duster. Always avoid using harsh chemicals and abrasives to clean fixture as they may damage the finish.

If you need further assistance call Quoizel Customer Care at 1-800-645-3184 (9:00am - 5:00pm EST), or visit us on-line at www.quoizel.com.

### **PACKAGE CONTENTS**



## **MOUNTING HARDWARE**







BB Wire Connector



Outlet Box Screw











Your installation is now complete! Restore electricity and save this sheet for future reference.