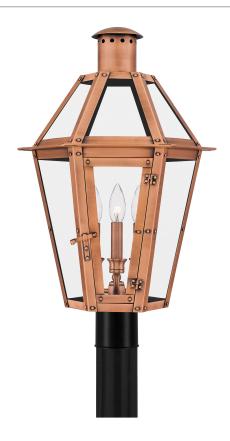

### **BURD9015AC**

Burdett Post Lantern Aged Copper

# **DETAILS**

Material: Copper

Glass/Shade Description: Clear Tempered

Glass