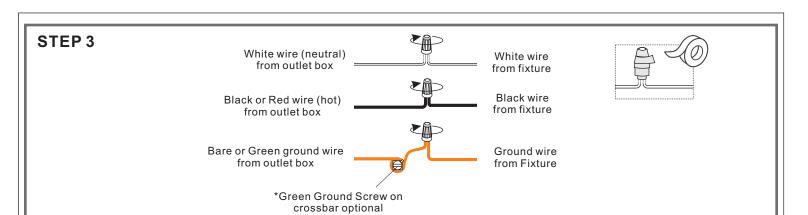

# **Installation Guide**

# For Styles QP5186OZ and QSF5186OZ

# **Tools Required**

# **Light Source**



4BULBS REQUIRED BULBSNOTINCLUDED

### Fixture Height Adjustable 13.75" to 51.25"

## ⚠ Warnings and Cautions

Turn off the electricity at the circuit breaker before installation. Consult a licensed electrician if in doubt about installation.

Turn off power to the fixture and allow the bulbs to cool before replacing.

# **Package Contents**

**Preparation**: Identify and inspect all parts before beginning the installation.

Missing or damaged parts? Contact your original place of purchase.





**Outlet Box Screw** 



C Wire Connector х3





### Table of Contents





Wiring



**Ceiling Canopy** 



Bulb