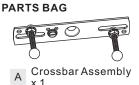

# **Package Contents**

**Preparation**: Identify and inspect all parts before beginning the installation.

Missing or damaged parts? Contact your original place of purchase.

**Outlet Box Screw** 

C Wire Connector х3