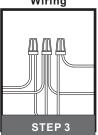

# **Installation Guide**

# For Styles QP5186OZ and QSF5186OZ

# **Tools Required**

# **Light Source**



4BULBS REQUIRED BULBSNOTINCLUDED

### Fixture Height Adjustable 13.75" to 51.25"

## ⚠ Warnings and Cautions

Turn off the electricity at the circuit breaker before installation. Consult a licensed electrician if in doubt about installation.

Turn off power to the fixture and allow the bulbs to cool before replacing.

# **Package Contents**

**Preparation**: Identify and inspect all parts before beginning the installation.

Missing or damaged parts? Contact your original place of purchase.





**Outlet Box Screw** 



C Wire Connector х3





### Table of Contents





Wiring



**Ceiling Canopy** 



Bulb