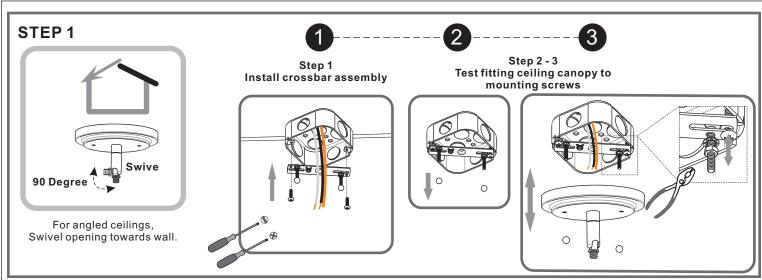

# **Installation Guide**

# For Styles QP5186OZ and QSF5186OZ

# **Tools Required**

# **Light Source**



4BULBS REQUIRED BULBSNOTINCLUDED

### Fixture Height Adjustable 13.75" to 51.25"

## ⚠ Warnings and Cautions

Turn off the electricity at the circuit breaker before installation. Consult a licensed electrician if in doubt about installation.

Turn off power to the fixture and allow the bulbs to cool before replacing.

# **Package Contents**

**Preparation**: Identify and inspect all parts before beginning the installation.

Missing or damaged parts? Contact your original place of purchase.





**Outlet Box Screw** 



C Wire Connector х3





### Table of Contents





Wiring



**Ceiling Canopy** 



Bulb