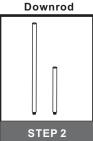

# **Installation Guide**

# For Styles QP5186OZ and QSF5186OZ

# **Tools Required**

# **Light Source**



4BULBS REQUIRED BULBSNOTINCLUDED

### Fixture Height Adjustable 13.75" to 51.25"

## ⚠ Warnings and Cautions

Turn off the electricity at the circuit breaker before installation. Consult a licensed electrician if in doubt about installation.

Turn off power to the fixture and allow the bulbs to cool before replacing.

# **Package Contents**

**Preparation**: Identify and inspect all parts before beginning the installation.

Missing or damaged parts? Contact your original place of purchase.





**Outlet Box Screw** 



C Wire Connector х3





### Table of Contents





Wiring



**Ceiling Canopy** 



Bulb