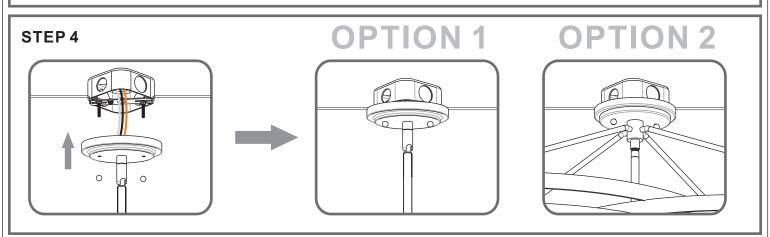

# **Installation Guide**

# For Styles QP5186OZ and QSF5186OZ

# **Tools Required**

# **Light Source**



4BULBS REQUIRED BULBSNOTINCLUDED

### Fixture Height Adjustable 13.75" to 51.25"

## ⚠ Warnings and Cautions

Turn off the electricity at the circuit breaker before installation. Consult a licensed electrician if in doubt about installation.

Turn off power to the fixture and allow the bulbs to cool before replacing.

# **Package Contents**

**Preparation**: Identify and inspect all parts before beginning the installation.

Missing or damaged parts? Contact your original place of purchase.





**Outlet Box Screw** 



C Wire Connector х3





### Table of Contents





Wiring



**Ceiling Canopy** 



Bulb