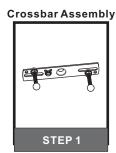

# **Installation Guide**

# For Styles QP5186OZ and QSF5186OZ

# **Tools Required**

# **Light Source**



4BULBS REQUIRED BULBSNOTINCLUDED

### Fixture Height Adjustable 13.75" to 51.25"

## ⚠ Warnings and Cautions

Turn off the electricity at the circuit breaker before installation. Consult a licensed electrician if in doubt about installation.

Turn off power to the fixture and allow the bulbs to cool before replacing.

# **Package Contents**

**Preparation**: Identify and inspect all parts before beginning the installation.

Missing or damaged parts? Contact your original place of purchase.





**Outlet Box Screw** 



C Wire Connector х3





### Table of Contents





Wiring



**Ceiling Canopy** 



Bulb