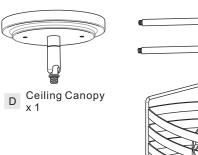

# **Installation Guide**

# For Styles QP5186OZ and QSF5186OZ

# **Tools Required**

# **Light Source**



4BULBS REQUIRED BULBSNOTINCLUDED

### Fixture Height Adjustable 13.75" to 51.25"

## ⚠ Warnings and Cautions

Turn off the electricity at the circuit breaker before installation. Consult a licensed electrician if in doubt about installation.

Turn off power to the fixture and allow the bulbs to cool before replacing.

# **Package Contents**

**Preparation**: Identify and inspect all parts before beginning the installation.

Missing or damaged parts? Contact your original place of purchase.





**Outlet Box Screw** 



C Wire Connector х3





### Table of Contents





Wiring



**Ceiling Canopy** 



Bulb