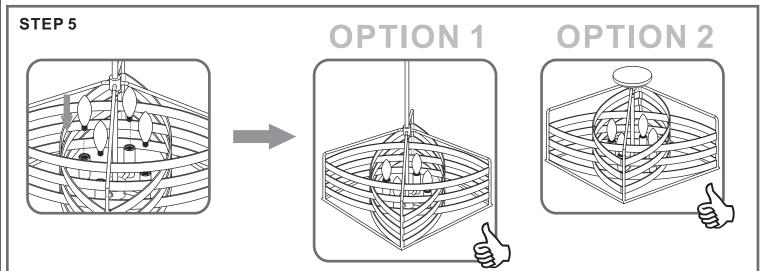

# **Installation Guide**

# For Styles QP5186OZ and QSF5186OZ

# **Tools Required**

# **Light Source**



4BULBS REQUIRED BULBSNOTINCLUDED

### Fixture Height Adjustable 13.75" to 51.25"

## ⚠ Warnings and Cautions

Turn off the electricity at the circuit breaker before installation. Consult a licensed electrician if in doubt about installation.

Turn off power to the fixture and allow the bulbs to cool before replacing.

# **Package Contents**

**Preparation**: Identify and inspect all parts before beginning the installation.

Missing or damaged parts? Contact your original place of purchase.





**Outlet Box Screw** 



C Wire Connector х3





### Table of Contents





Wiring



**Ceiling Canopy** 



Bulb