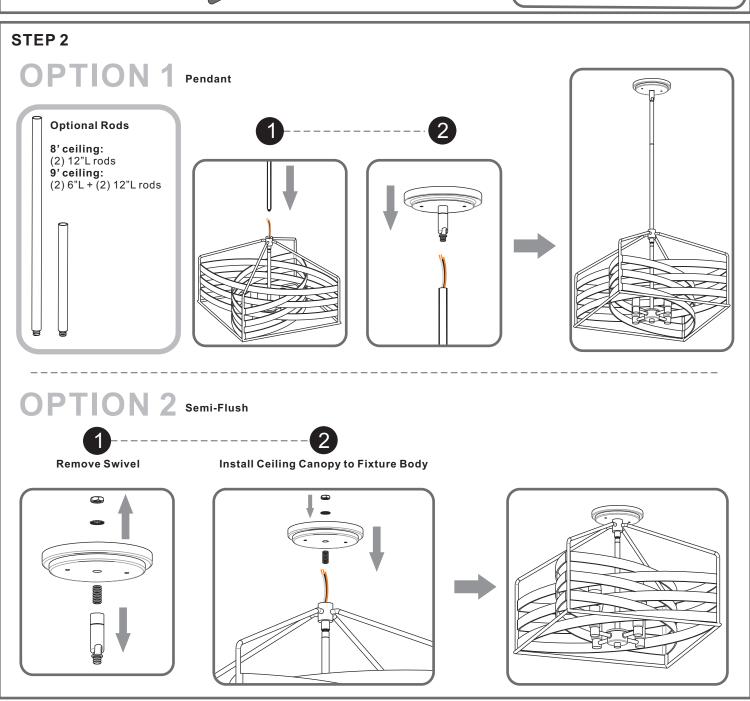

### Fixture Height Adjustable 13.75" to 51.25"

### Table of Contents

Wiring

**Ceiling Canopy** 

Bulb