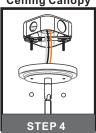

# **Installation Guide**

# For Styles QP5186OZ and QSF5186OZ

# **Tools Required**

# **Light Source**



4BULBS REQUIRED BULBSNOTINCLUDED

### Fixture Height Adjustable 13.75" to 51.25"

## ⚠ Warnings and Cautions

Turn off the electricity at the circuit breaker before installation. Consult a licensed electrician if in doubt about installation.

Turn off power to the fixture and allow the bulbs to cool before replacing.

# **Package Contents**

**Preparation**: Identify and inspect all parts before beginning the installation.

Missing or damaged parts? Contact your original place of purchase.





**Outlet Box Screw** 



C Wire Connector х3





### Table of Contents





Wiring



**Ceiling Canopy** 



Bulb