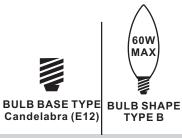

# **Installation Guide**

# For Styles QP5186OZ and QSF5186OZ

# **Tools Required**

# **Light Source**



4BULBS REQUIRED BULBSNOTINCLUDED

### Fixture Height Adjustable 13.75" to 51.25"

## ⚠ Warnings and Cautions

Turn off the electricity at the circuit breaker before installation. Consult a licensed electrician if in doubt about installation.

Turn off power to the fixture and allow the bulbs to cool before replacing.

# **Package Contents**

**Preparation**: Identify and inspect all parts before beginning the installation.

Missing or damaged parts? Contact your original place of purchase.





**Outlet Box Screw** 



C Wire Connector х3





### Table of Contents





Wiring



**Ceiling Canopy** 



Bulb