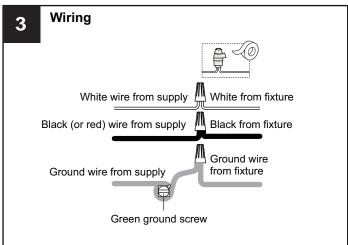

## **MOUNTING HARDWARE**

Your installation is now complete! Restore electricity and save this sheet for future reference.