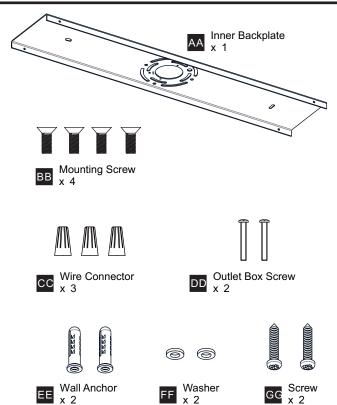

## **MOUNTING HARDWARE**

Your installation is now complete! Restore electricity and save this sheet for future reference.