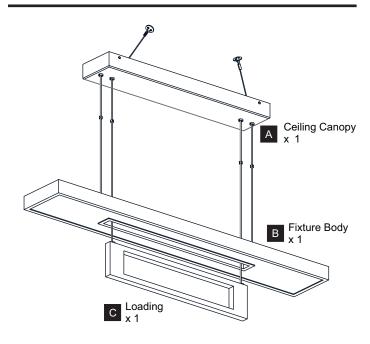

understand this entire manual before attempting to assemble, install or operate the product.

#### WARNING

 RISK OF ELECTRIC SHOCK - Before beginning installation, turn off electricity at the circuit breaker box or the main fuse box.

#### CALITION

- For your safety, read instructions completely before beginning installation.
- If in doubt about electrical installation, consult a licensed electrician.

## **TOOLS REQUIRED**













Ratings

### **CARE AND MAINTENANCE**

• Wipe clean using soft, dry cloth or static duster. Always avoid using harsh chemicals and abrasives to clean fixture as they may damage the finish.

If you need further assistance call Quoizel Customer Care at 1-800-645-3184 (9:00am - 5:00pm EST), or visit us on-line at www.quoizel.com.

### **PACKAGE CONTENTS**



## **MOUNTING HARDWARE**













Your installation is now complete! Restore electricity and save this sheet for future reference.