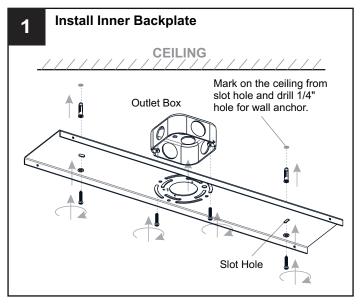

## **MOUNTING HARDWARE**

Your installation is now complete! Restore electricity and save this sheet for future reference.