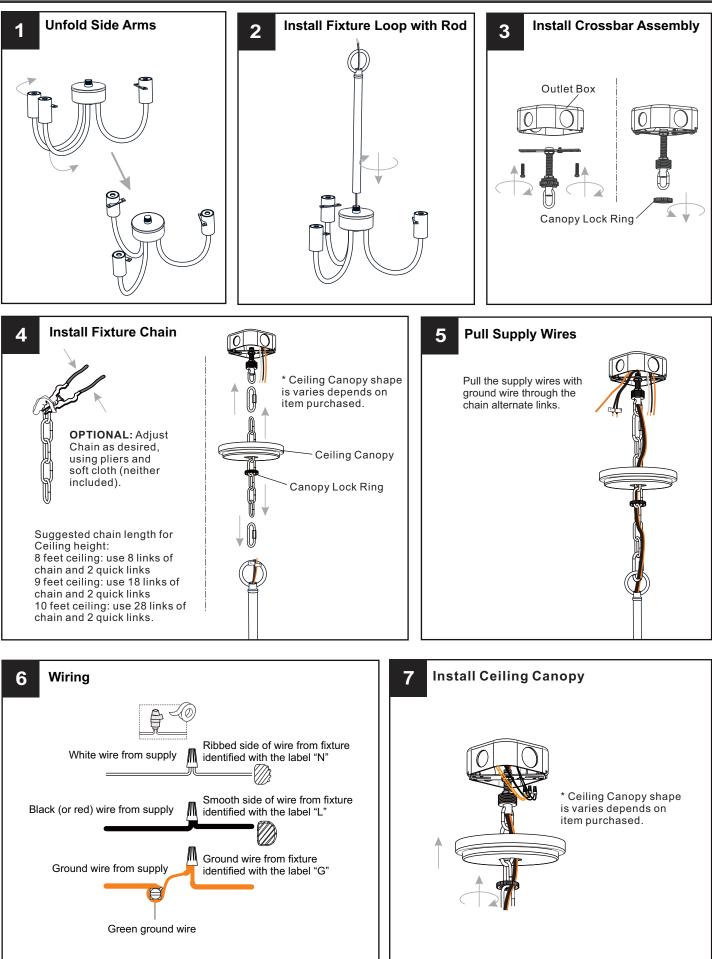

## INSTALLATION

Your installation is now complete! Restore electricity and save this sheet for future reference.