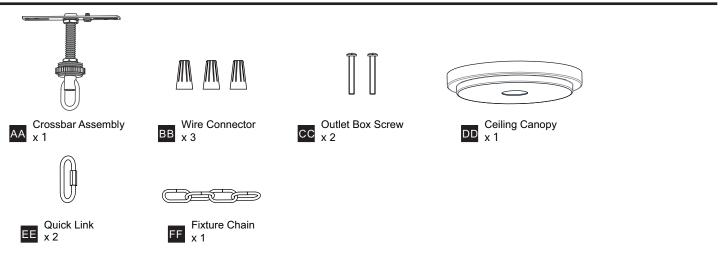

ing installation, turn off electricity at the circuit breaker box or the main fuse box.
- RISK OF FIRE Use bulbs specified by the markings and/or labels on the fixture.
- CAUTION
- For your safety, read instructions completely before beginning installation.
- If in doubt about electrical installation, consult a licensed electrician.
- Turn off electricity to fixture before replacing the bulb(s).

#### **TOOLS REQUIRED**



### **CARE AND MAINTENANCE**

• Wipe clean using soft, dry cloth or static duster. Always avoid using harsh chemicals and abrasives to clean fixture as they may damage the finish.

If you need further assistance call Quoizel Customer Care at 1-800-645-3184 (9:00am - 5:00pm EST), or visit us on-line at www.quoizel.com.

### PACKAGE CONTENTS



#### **MOUNTING HARDWARE**



## INSTALLATION





Your installation is now complete! Restore electricity and save this sheet for future reference.