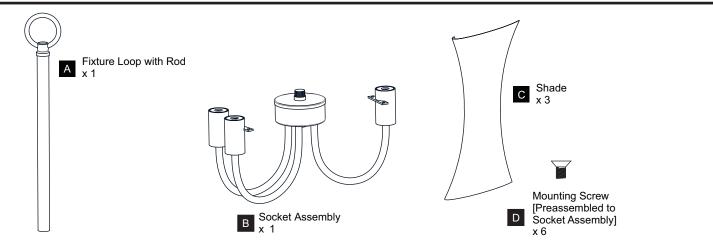

F ELECTRIC SHOCK Before beginning installation, turn off electricity at the circuit breaker box or the main fuse box.
- RISK OF FIRE Use bulbs specified by the markings and/or labels on the fixture.
- CAUTION
- For your safety, read instructions completely before beginning installation.
- If in doubt about electrical installation, consult a licensed electrician.
- Turn off electricity to fixture before replacing the bulb(s).

#### **TOOLS REQUIRED**



### **CARE AND MAINTENANCE**

• Wipe clean using soft, dry cloth or static duster. Always avoid using harsh chemicals and abrasives to clean fixture as they may damage the finish.

If you need further assistance call Quoizel Customer Care at 1-800-645-3184 (9:00am - 5:00pm EST), or visit us on-line at www.quoizel.com.

### PACKAGE CONTENTS



#### **MOUNTING HARDWARE**



## INSTALLATION





Your installation is now complete! Restore electricity and save this sheet for future reference.