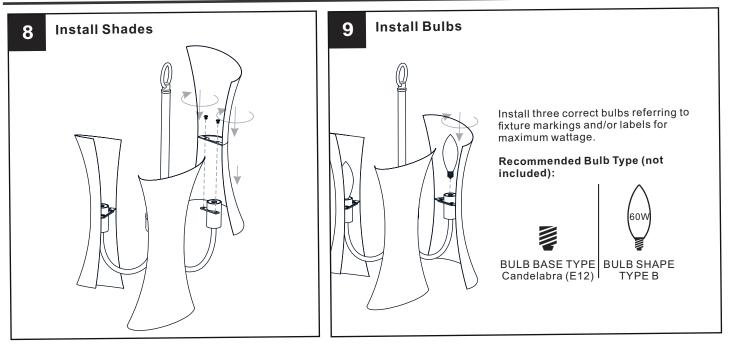

# 

Please read and understand this entire manual before attempting to assemble, install or operate the product.

- WARNING
  - RISK OF ELECTRIC SHOCK Before beginning installation, turn off electricity at the circuit breaker box or the main fuse box.
- RISK OF FIRE Use bulbs specified by the markings and/or labels on the fixture.
- CAUTION
- For your safety, read instructions completely before beginning installation.
- If in doubt about electrical installation, consult a licensed electrician.
- Turn off electricity to fixture before replacing the bulb(s).