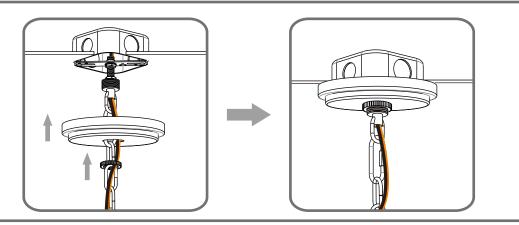

# Installation Guide For Style QOP5265WT

# Tools Required





### **△** Warnings and Cautions

Turn off the electricity at the circuit breaker before installation. Consult a licensed electrician if in doubt about installation.

Turn off power to the fixture and allow the bulbs to cool before replacing.

### **Package Contents**

**Preparation**: Identify and inspect all parts before beginning the installation.

Missing or damaged parts? Contact your original place of purchase.





## Table of Contents





Crossbar

















Step 1 Adjust fixture chain length



Step 2 - 3 Install Fixture Chain









STEP 4



Step 1 Feed the fixture wires through the loop





### STEP 5



### STEP 6