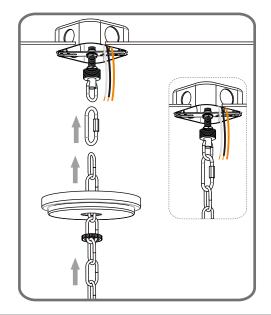

## Table of Contents

Crossbar

Step 1 Adjust fixture chain length

Step 2 - 3 Install Fixture Chain

STEP 4

Step 1 Feed the fixture wires through the loop