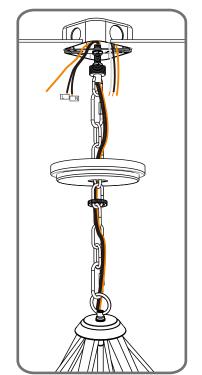

# Installation Guide For Style QOP5265WT

# Tools Required





### **△** Warnings and Cautions

Turn off the electricity at the circuit breaker before installation. Consult a licensed electrician if in doubt about installation.

Turn off power to the fixture and allow the bulbs to cool before replacing.

### **Package Contents**

**Preparation**: Identify and inspect all parts before beginning the installation.

Missing or damaged parts? Contact your original place of purchase.





## Table of Contents





Crossbar

















Step 1 Adjust fixture chain length



Step 2 - 3 Install Fixture Chain









STEP 4



Step 1 Feed the fixture wires through the loop





### STEP 5



### STEP 6