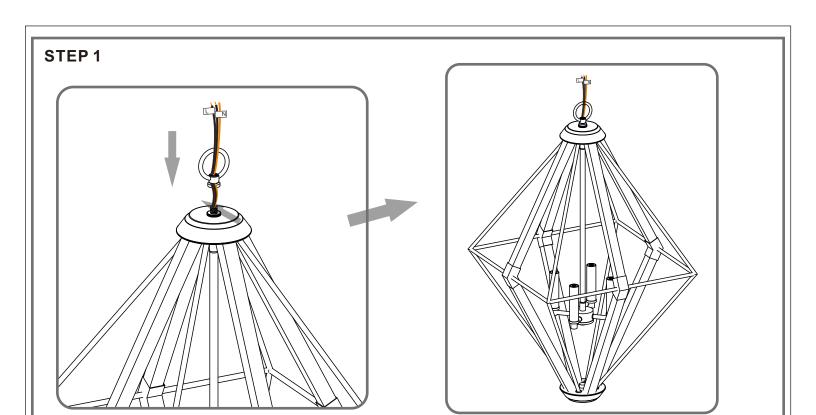

## Table of Contents

Crossbar

Step 1 Adjust fixture chain length

Step 2 - 3 Install Fixture Chain

STEP 4

Step 1 Feed the fixture wires through the loop