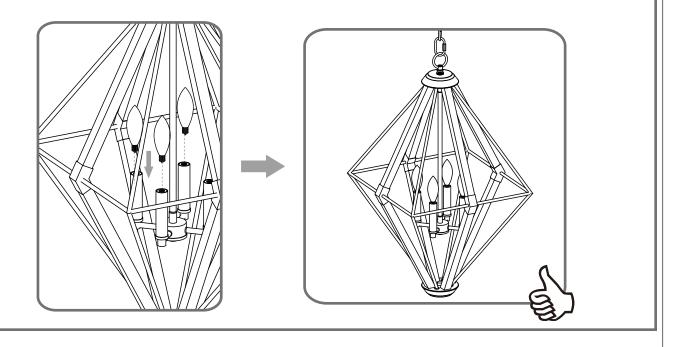

# Installation Guide For Style QOP5265WT

# Tools Required





### **△** Warnings and Cautions

Turn off the electricity at the circuit breaker before installation. Consult a licensed electrician if in doubt about installation.

Turn off power to the fixture and allow the bulbs to cool before replacing.

### **Package Contents**

**Preparation**: Identify and inspect all parts before beginning the installation.

Missing or damaged parts? Contact your original place of purchase.





## Table of Contents





Crossbar

















Step 1 Adjust fixture chain length



Step 2 - 3 Install Fixture Chain









STEP 4



Step 1 Feed the fixture wires through the loop





### STEP 5



### STEP 6