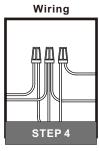

## Table of Contents

Crossbar

Step 1 Adjust fixture chain length

Step 2 - 3 Install Fixture Chain

STEP 4

Step 1 Feed the fixture wires through the loop