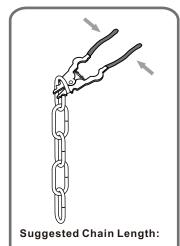

## Table of Contents

Crossbar

Step 1 Adjust fixture chain length

Step 2 - 3 Install Fixture Chain

STEP 4

Step 1 Feed the fixture wires through the loop