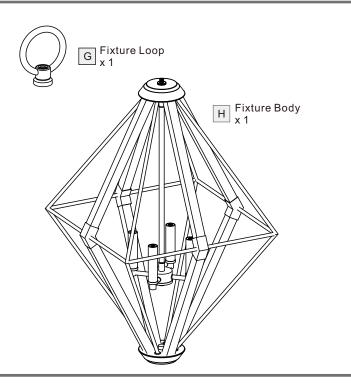

### **Package Contents**

**Preparation**: Identify and inspect all parts before beginning the installation.

Missing or damaged parts? Contact your original place of purchase.