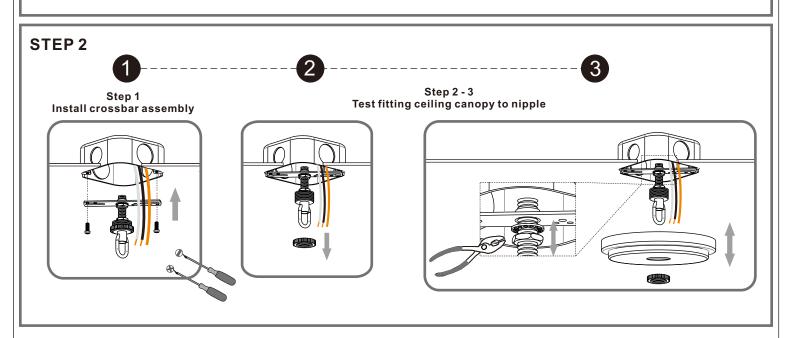

## Table of Contents

Crossbar

Step 1 Adjust fixture chain length

Step 2 - 3 Install Fixture Chain

STEP 4

Step 1 Feed the fixture wires through the loop