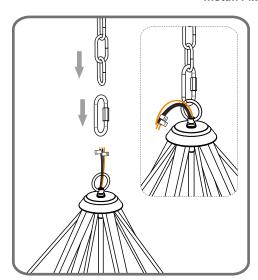

## Table of Contents

Crossbar

Step 1 Adjust fixture chain length

Step 2 - 3 Install Fixture Chain

STEP 4

Step 1 Feed the fixture wires through the loop