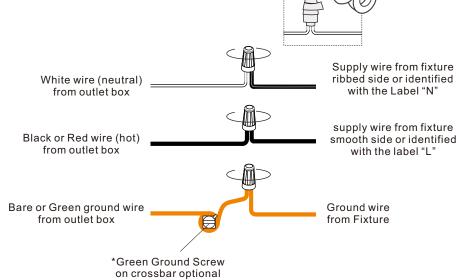

# Installation Guide For Style QOP5265WT

# Tools Required





### **△** Warnings and Cautions

Turn off the electricity at the circuit breaker before installation. Consult a licensed electrician if in doubt about installation.

Turn off power to the fixture and allow the bulbs to cool before replacing.

### **Package Contents**

**Preparation**: Identify and inspect all parts before beginning the installation.

Missing or damaged parts? Contact your original place of purchase.





## Table of Contents





Crossbar

















Step 1 Adjust fixture chain length



Step 2 - 3 Install Fixture Chain









STEP 4



Step 1 Feed the fixture wires through the loop





### STEP 5



### STEP 6