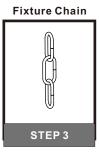

## Table of Contents

Crossbar

Step 1 Adjust fixture chain length

Step 2 - 3 Install Fixture Chain

STEP 4

Step 1 Feed the fixture wires through the loop