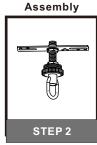

## Table of Contents

Crossbar

Step 1 Adjust fixture chain length

Step 2 - 3 Install Fixture Chain

STEP 4

Step 1 Feed the fixture wires through the loop