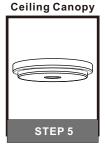

# Installation Guide For Style QOP5265WT

# Tools Required





### **△** Warnings and Cautions

Turn off the electricity at the circuit breaker before installation. Consult a licensed electrician if in doubt about installation.

Turn off power to the fixture and allow the bulbs to cool before replacing.

### **Package Contents**

**Preparation**: Identify and inspect all parts before beginning the installation.

Missing or damaged parts? Contact your original place of purchase.





## Table of Contents





Crossbar

















Step 1 Adjust fixture chain length



Step 2 - 3 Install Fixture Chain









STEP 4



Step 1 Feed the fixture wires through the loop





### STEP 5



### STEP 6