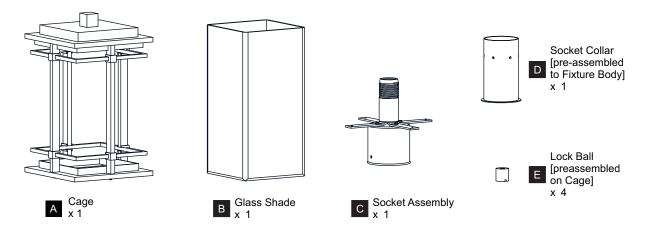

lation,\ turn\ off\ electricity\ at\ the\ circuit\ breaker\ box\ or\ the\ main\ fuse\ box.$
- RISK OF FIRE Use bulbs specified by the markings and/or labels on the fixture.

#### **CAUTION**

- For your safety, read instructions completely before beginning installation.
- If in doubt about electrical installation, consult a licensed electrician.
- Turn off electricity to fixture before replacing the bulb(s).

#### **TOOLS REQUIRED**

















### **CARE AND MAINTENANCE**

Wipe clean using soft, dry cloth or static duster. Always avoid using harsh chemicals and abrasives to clean fixture as they may damage the finish.

If you need further assistance call Quoizel Customer Care at 1-800-645-3184 (9:00am - 5:00pm EST), or visit us on-line at www.quoizel.com.

#### **PACKAGE CONTENTS**



#### **MOUNTING HARDWARE**







Crossbar Assembly

вв

Wire Connector













Your installation is now complete! Restore electricity and save this sheet for future reference.