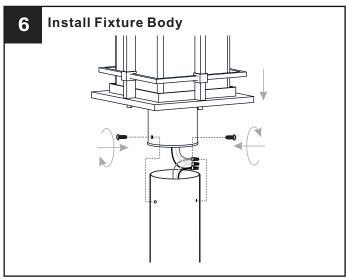

#### **MOUNTING HARDWARE**

Crossbar Assembly

вв

Wire Connector

Your installation is now complete! Restore electricity and save this sheet for future reference.