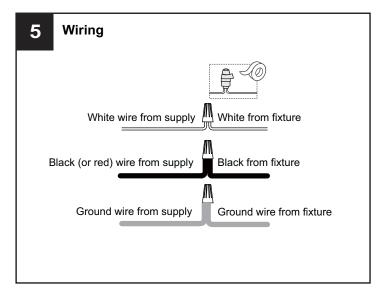

e\ box.$
- RISK OF FIRE Use bulbs specified by the markings and/or labels on the fixture.

#### **CAUTION**

- For your safety, read instructions completely before beginning installation.
- If in doubt about electrical installation, consult a licensed electrician.
- Turn off electricity to fixture before replacing the bulb(s).

#### **TOOLS REQUIRED**

















### **CARE AND MAINTENANCE**

Wipe clean using soft, dry cloth or static duster. Always avoid using harsh chemicals and abrasives to clean fixture as they may damage the finish.

If you need further assistance call Quoizel Customer Care at 1-800-645-3184 (9:00am - 5:00pm EST), or visit us on-line at www.quoizel.com.

#### **PACKAGE CONTENTS**



#### **MOUNTING HARDWARE**







Crossbar Assembly

вв

Wire Connector













Your installation is now complete! Restore electricity and save this sheet for future reference.