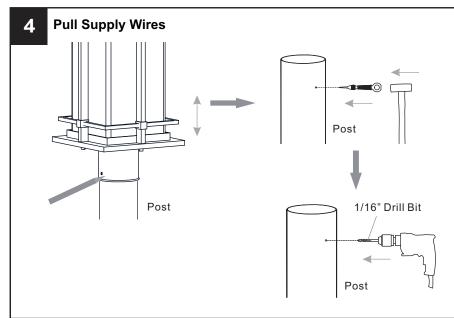

use\ box.$
- RISK OF FIRE Use bulbs specified by the markings and/or labels on the fixture.

#### **CAUTION**

- For your safety, read instructions completely before beginning installation.
- If in doubt about electrical installation, consult a licensed electrician.
- Turn off electricity to fixture before replacing the bulb(s).

#### **TOOLS REQUIRED**

















### **CARE AND MAINTENANCE**

Wipe clean using soft, dry cloth or static duster. Always avoid using harsh chemicals and abrasives to clean fixture as they may damage the finish.

If you need further assistance call Quoizel Customer Care at 1-800-645-3184 (9:00am - 5:00pm EST), or visit us on-line at www.quoizel.com.

#### **PACKAGE CONTENTS**



#### **MOUNTING HARDWARE**







Crossbar Assembly

вв

Wire Connector













Your installation is now complete! Restore electricity and save this sheet for future reference.