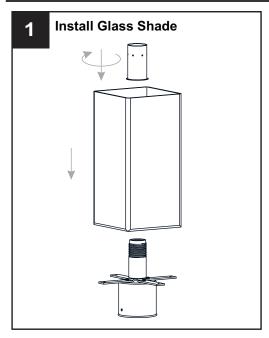

ain\ fuse\ box.$
- RISK OF FIRE Use bulbs specified by the markings and/or labels on the fixture.

#### **CAUTION**

- For your safety, read instructions completely before beginning installation.
- If in doubt about electrical installation, consult a licensed electrician.
- Turn off electricity to fixture before replacing the bulb(s).

#### **TOOLS REQUIRED**

















### **CARE AND MAINTENANCE**

Wipe clean using soft, dry cloth or static duster. Always avoid using harsh chemicals and abrasives to clean fixture as they may damage the finish.

If you need further assistance call Quoizel Customer Care at 1-800-645-3184 (9:00am - 5:00pm EST), or visit us on-line at www.quoizel.com.

#### **PACKAGE CONTENTS**



#### **MOUNTING HARDWARE**







Crossbar Assembly

вв

Wire Connector













Your installation is now complete! Restore electricity and save this sheet for future reference.