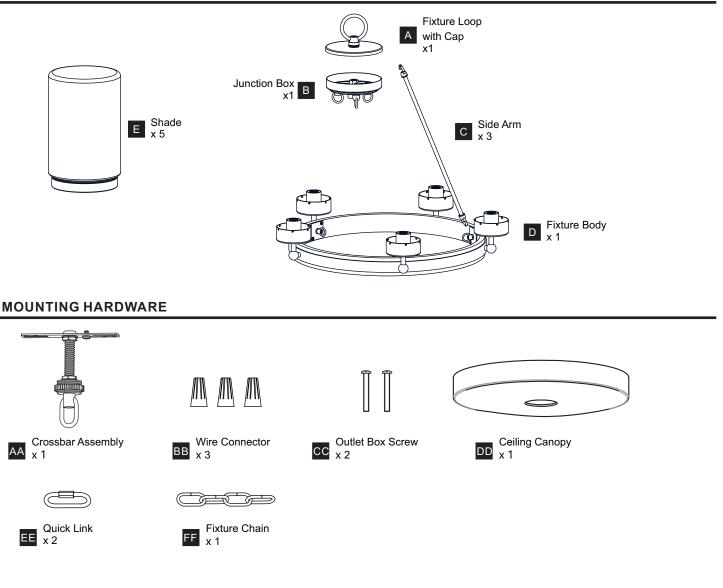

## PACKAGE CONTENTS

Your installation is now complete! Restore electricity and save this sheet for future reference.