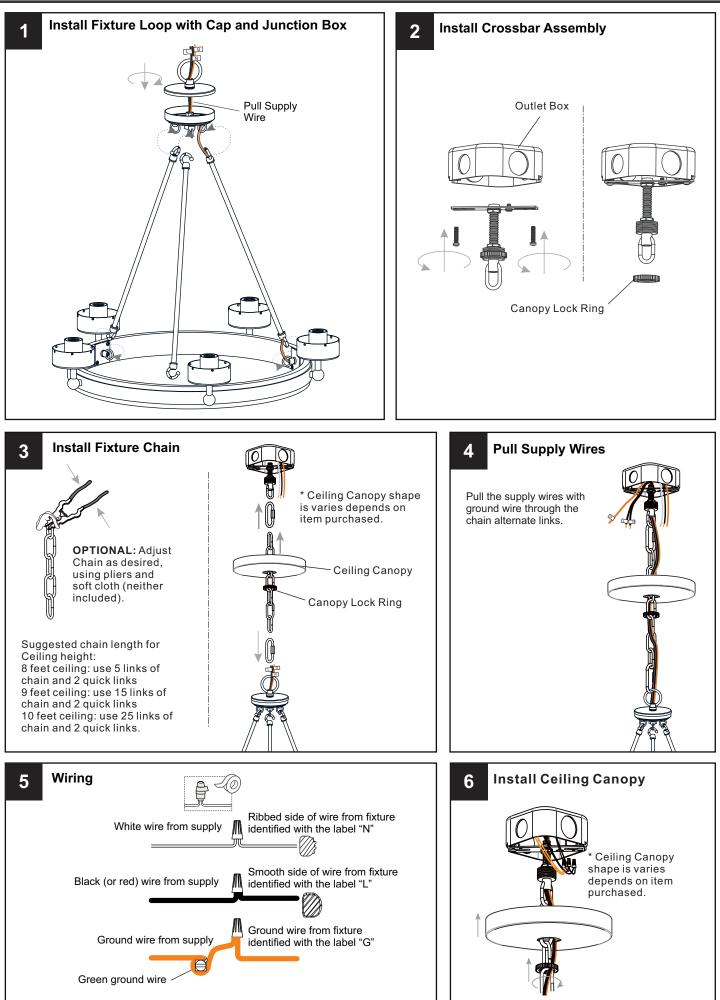

## PACKAGE CONTENTS

Your installation is now complete! Restore electricity and save this sheet for future reference.